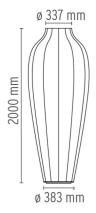

ructure with transparent protection at the end of the manufacturing process. Base in injection printed ABS. Frieze in silk-screened glass placed at the top end of the reflector obtained by spinning. The ON/OFF functions of the two light sources are by means of dual pedal switch mounted on power cable. The fluorescent tube can be dimmed, conserving the memory of the last setting before turn-off. The second button turns on/off the top lamp for the projection of the decorative frieze on the ceiling. Power cable of useful length 285 cm.



**Emergency** Without

Voltage (V) 230

**PHYSICAL** 

Supply Power cord

**Construction material** Cocoon, Glass, Steel

Weight (kg) 13.5





Chrysalis

designed by Marcel Wanders

Floor lamp providing diffused light.

F1670009

Cocoon

## **DIMENSIONS**



## **CERTIFICATIONS**











## Chrysalis . Lamps



80W G5 T5

60W GY6,35 12V HSGS

Lamp wattage:

Fluorescent tube

80 W

60 W

Lamp category: Lamp category:

Halogen low voltage

Lamp wattage:

Socket:

G5

Socket: GY6.35

Lamp type:

Lamp type: G5 T5

**HSGS** 

Chrysalis

designed by Marcel Wanders

Floor lamp providing diffused light.

F1670009

Cocoon

**DIMENSIONS** 



**CERTIFICATIONS**