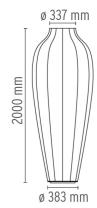

re turn-off. The second button turns on/off the top lamp for the projection of the decorative frieze on the ceiling. Power cable of useful length 285 cm.



**Emergency** Without

Voltage (V) 230

**PHYSICAL** 

Supply Power cord

**Construction material** Cocoon, Glass, Steel

Weight (kg) 13.5





Chrysalis

designed by Marcel Wanders

Floor lamp providing diffused light.

F1670009

Cocoon

## **DIMENSIONS**



## **CERTIFICATIONS**











## Chrysalis . Lamps



80W G5 T5

60W GY6,35 12V HSGS

Lamp wattage:

Fluorescent tube

80 W

60 W

Lamp category: Lamp category:

Halogen low voltage

Lamp wattage:

Socket:

G5

Socket: GY6.35

Lamp type:

Lamp type: G5 T5

**HSGS** 

Chrysalis

designed by Marcel Wanders

Floor lamp providing diffused light.

F1670009

Cocoon

**DIMENSIONS** 



**CERTIFICATIONS**