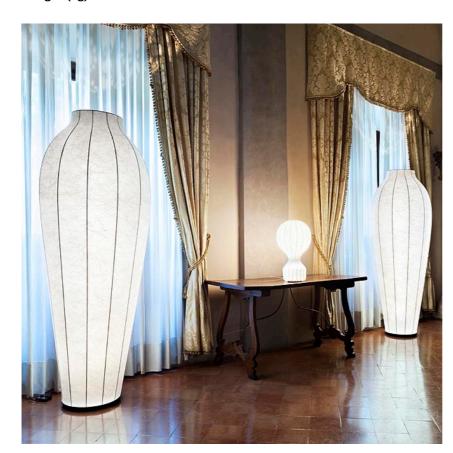

## **CHRYSALIS**

Mounting Floor

I x 60W GY6,35 12V HSGS + I x 80W G5 T5 Dimmer Lamps description

**Environment** Indoor **Finish** Cocoon

**Technical description** 

Floor lamp providing diffused light. Internal structure in steel. Cocoon diffuser coated on the structure with transparent Cocoon diffuser coated on the structure with transparent protection at the end of the manufacturing process. Base in injection printed ABS. Frieze in silk-screened glass placed at the top end of the reflector obtained by spinning. The ON/OFF functions of the two light sources are by means of dual pedal switch mounted on power cable. The fluorescent tube can be dimmed, conserving the memory of the last setting before turn-off. The second button turns on/off the top lamp for the projection of the decorative frieze on the ceiling. Power cable of useful length 285 cm.

Floor lamp providing diffused light.

F1670009

Cocoon

Chrysalis

designed by Marcel Wanders

Floor lamp providing diffused light.

F1670009

Cocoon

**DIMENSIONS** 

**CERTIFICATIONS** 