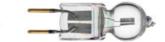

## Chrysalis . Lamps

80W G5 T5

60W GY6,35 12V HSGS

Lamp wattage:

Fluorescent tube

80 W

60 W

Lamp category: Lamp category:

Halogen low voltage

Lamp wattage:

Socket:

G5

Socket: GY6.35

Lamp type:

Lamp type: G5 T5

**HSGS** 