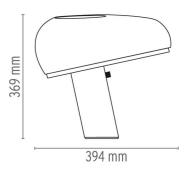

# **DIMENSIONS**

#### Snoopy

designed by Achille & Pier Giacomo Castiglioni

Table lamp giving direct light

F6380030 Black

**DIMENSIONS** 