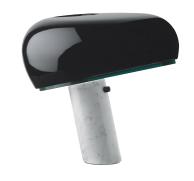

#### **SNOOPY**

Mounting Table

Lamps description I x MAX 105W E27 HSGS dimmer

**Environment** Indoor **Finish** Black

Table lamp giving direct light with enamelled metal reflector and white marble base. It was designed by Achille e Pier Giacomo Castiglioni in 1967. **Technical description** 

#### Snoopy

designed by Achille & Pier Giacomo Castiglioni

Table lamp giving direct light

F6380030 Black

**DIMENSIONS** 

## Snoopy

designed by Achille & Pier Giacomo Castiglioni

Table lamp giving direct light