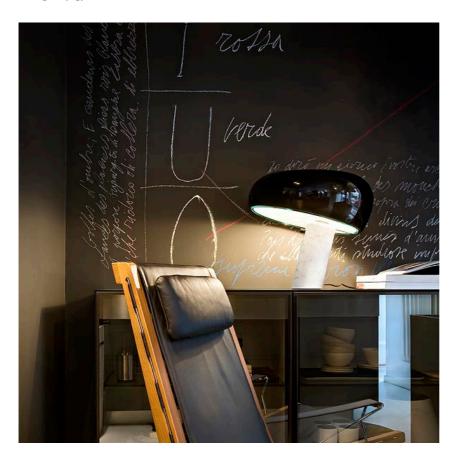

#### **SNOOPY**

Mounting Table

Lamps description I x MAX 105W E27 HSGS dimmer

**Environment** Indoor **Finish** Black

Table lamp giving direct light with enamelled metal reflector and white marble base. It was designed by Achille e Pier Giacomo Castiglioni in 1967. **Technical description** 

#### Snoopy

designed by Achille & Pier Giacomo Castiglioni

Table lamp giving direct light

F6380030 Black

**DIMENSIONS** 

## Snoopy

designed by Achille & Pier Giacomo Castiglioni

Table lamp giving direct light