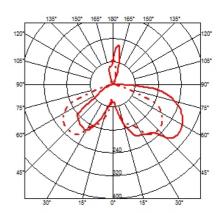

#### **SNOOPY**

Mounting Table

Lamps description I x MAX 105W E27 HSGS dimmer

**Environment** Indoor **Finish** Black

Table lamp giving direct light with enamelled metal reflector and white marble base. It was designed by Achille e Pier Giacomo Castiglioni in 1967. **Technical description** 