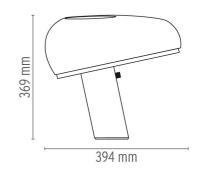

#### Snoopy

designed by Achille & Pier Giacomo Castiglioni

Table lamp giving direct light

F6380030 Black

**DIMENSIONS** 

# **DIMENSIONS**