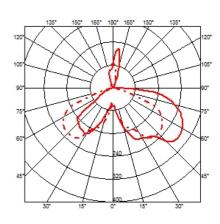

#### **SNOOPY**

Mounting Table

Lamps description I x MAX 105W E27 HSGS dimmer

**Environment** Indoor **Finish** Black

Table lamp giving direct light with enamelled metal reflector and white marble base. It was designed by Achille e Pier Giacomo Castiglioni in 1967. **Technical description** 