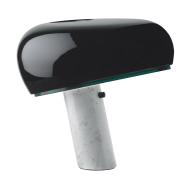

#### **SNOOPY**

Mounting Table

Lamps description I x MAX 105W E27 HSGS dimmer

**Environment** Indoor **Finish** Black

Table lamp giving direct light with enamelled metal reflector and white marble base. It was designed by Achille e Pier Giacomo Castiglioni in 1967. **Technical description** 

#### Snoopy

designed by Achille & Pier Giacomo Castiglioni

Table lamp giving direct light

F6380030 Black

**DIMENSIONS** 

## Snoopy

designed by Achille & Pier Giacomo Castiglioni

Table lamp giving direct light