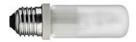

# **HSGS 105W E27**

Lamp wattage:

105 W

Lamp category:

Halogen mains

Socket:

E27

Lamp type:

**HSGS** 