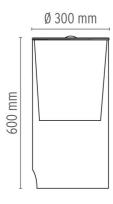

glass cylindrical lamp body. White opaline glass diffuser and reflector. |

#### ELECTRICAL

Emergency Switching Voltage (V) Without ON/OFF Switch for each lamp on power cord 230

#### PHYSICAL

| Supply                | Power cord |
|-----------------------|------------|
| Cord length (mm)      | 2350       |
| Construction material | Glass      |
| Weight (kg)           | 12.1       |





### AOY

designed by Achille Castiglioni





### 0



#### CERTIFICATIONS





# FLOS

#### AOY . Lamps





#### HSGSA 100W E27

Lamp wattage: 100 W Lamp category: Incandescent Socket: E27 Lamp type: HSGSA Lamp wattage: 70 W Lamp category: Incandescent Socket: E27 Lamp type: HSGSA

HSGSA 70W



AOY designed by Achille Castiglioni Table lamp providing diffused light

F0200071 Opal glass

DIMENSIONS



#### CERTIFICATIONS