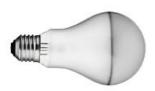

#### HSGSA 100W E27

Lamp wattage: 100 W Lamp category: Incandescent Socket: E27 Lamp type: HSGSA Lamp wattage: 70 W Lamp category: Incandescent Socket: E27 Lamp type: HSGSA

HSGSA 70W

AOY designed by Achille Castiglioni Table lamp providing diffused light