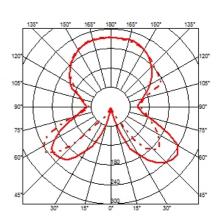

#### HSGSA 100W E27

Lamp wattage: 100 W Lamp category: Incandescent Socket: E27 Lamp type: HSGSA Lamp wattage: 70 W Lamp category: Incandescent Socket: E27 Lamp type: HSGSA

HSGSA 70W

AOY designed by Achille Castiglioni Table lamp providing diffused light