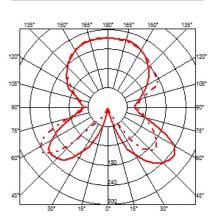

#### AOY

| Mounting              | Table                                                                                                               |
|-----------------------|---------------------------------------------------------------------------------------------------------------------|
| Lamps description     | I x 70W E27 HSGSA + I x MAX 100W E27 HSGSA                                                                          |
| Environment           | Indoor                                                                                                              |
| Finish                | Opal glass                                                                                                          |
| Technical description | Table lamp providing diffused light. Clear glass cylindrical lamp body. White opaline glass diffuser and reflector. |