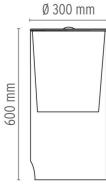

ironment           | Indoor                                                                                                              |
| Finish                | Opal glass                                                                                                          |
| Technical description | Table lamp providing diffused light. Clear glass cylindrical lamp body. White opaline glass diffuser and reflector. |

#### ELECTRICAL

Emergency Switching Voltage (V) Without ON/OFF Switch for each lamp on power cord 230

#### PHYSICAL

| Supply                | Power cord |
|-----------------------|------------|
| Cord length (mm)      | 2350       |
| Construction material | Glass      |
| Weight (kg)           | 12.1       |





### AOY

designed by Achille Castiglioni





### 0



#### CERTIFICATIONS





# FLOS

#### AOY . Lamps





#### HSGSA 100W E27

Lamp wattage: 100 W Lamp category: Incandescent Socket: E27 Lamp type: HSGSA Lamp wattage: 70 W Lamp category: Incandescent Socket: E27 Lamp type: HSGSA

HSGSA 70W



AOY designed by Achille Castiglioni Table lamp providing diffused light

F0200071 Opal glass

DIMENSIONS



#### CERTIFICATIONS