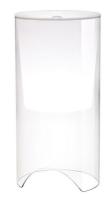

#### AOY

| Mounting              | Table                                                                                                               |
|-----------------------|---------------------------------------------------------------------------------------------------------------------|
| Lamps description     | I x 70W E27 HSGSA + I x MAX 100W E27 HSGSA                                                                          |
| Environment           | Indoor                                                                                                              |
| Finish                | Opal glass                                                                                                          |
| Technical description | Table lamp providing diffused light. Clear glass cylindrical lamp body. White opaline glass diffuser and reflector. |

### AOY

designed by Achille Castiglioni