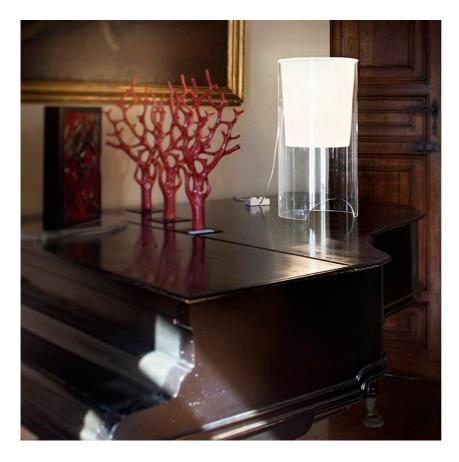

#### AOY

| Mounting              | Table                                                                                                               |
|-----------------------|---------------------------------------------------------------------------------------------------------------------|
| Lamps description     | I x 70W E27 HSGSA + I x MAX 100W E27 HSGSA                                                                          |
| Environment           | Indoor                                                                                                              |
| Finish                | Opal glass                                                                                                          |
| Technical description | Table lamp providing diffused light. Clear glass cylindrical lamp body. White opaline glass diffuser and reflector. |

### AOY

designed by Achille Castiglioni

#### HSGSA 100W E27

Lamp wattage: 100 W Lamp category: Incandescent Socket: E27 Lamp type: HSGSA Lamp wattage: 70 W Lamp category: Incandescent Socket: E27 Lamp type: HSGSA

HSGSA 70W

AOY designed by Achille Castiglioni Table lamp providing diffused light