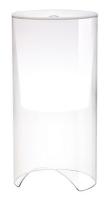

#### AOY

| Mounting              | Table                                                                                                               |
|-----------------------|---------------------------------------------------------------------------------------------------------------------|
| Lamps description     | I x 70W E27 HSGSA + I x MAX 100W E27 HSGSA                                                                          |
| Environment           | Indoor                                                                                                              |
| Finish                | Opal glass                                                                                                          |
| Technical description | Table lamp providing diffused light. Clear glass cylindrical lamp body. White opaline glass diffuser and reflector. |

#### HSGSA 100W E27

Lamp wattage: 100 W Lamp category: Incandescent Socket: E27 Lamp type: HSGSA Lamp wattage: 70 W Lamp category: Incandescent Socket: E27 Lamp type: HSGSA

HSGSA 70W

AOY designed by Achille Castiglioni Table lamp providing diffused light

F0200071 Opal glass

DIMENSIONS