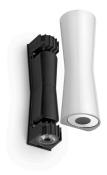

## **CLESSIDRA**

Wall Mounting

2 LED 3000K - 812lm - CRI80 - 10W Lamps description

**Environment** Indoor, Outdoor

**Finish** White, Chrome, Dark brown, Dark gray

Diffused direct/indirect-light wall lighting device. Body obtained by means of aluminium pressofusion and diffusers in PMMA. **Technical description** 

Aluminium wall attachment with cover in PA66. Available in white-painted or chrome-plated for indoor version and dark brown-painted or dark gray-painted for outdoor version. High-efficiency lenses specially designed for the application, non-replaceable. Wide range (100-240Volt) power pack integrated in the body. Level IP55

#### **PHYSICAL**

Terminal block Supply

**Construction material** Aluminum, PMMA

Weight (kg) 1.1