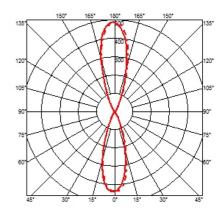

luminium pressofusion and diffusers in PMMA. **Technical description** 

Aluminium wall attachment with cover in PA66. Available in white-painted or chrome-plated for indoor version and dark brown-painted or dark gray-painted for outdoor version. High-efficiency lenses specially designed for the application, non-replaceable. Wide range (100-240Volt) power pack integrated in the body. Level IP55

#### **ELECTRICAL**

**Emergency** Without 100/240 Voltage (V)

#### **PHYSICAL**

Terminal block Supply

**Construction material** Aluminum, PMMA

Weight (kg) 1.1





### Clessidra

designed by Antonio Citterio

Diffused direct/indirect-light wall lighting device.

F1584009 White ( ) F1584057 Chrome F1584026 Dark brown F1584023 Dark gray

## **DIMENSIONS**



# **CERTIFICATIONS**









ΙP 55





## Clessidra . Lamps



LED 3000K 812Im CRI80 10W

Lamp wattage:

10 W

Lamp category:

LED

Color temperature (K):

3000 °K

Lamp type:

LED



# Clessidra

designed by Antonio Citterio

Diffused direct/indirect-light wall lighting device.

F1584009 White
F1584057 Chrome
F1584026 Dark brown
F1584023 Dark gray

## **DIMENSIONS**



## **CERTIFICATIONS**









IP 55