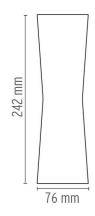

e (100-240Volt) power pack integrated in the body. Level IP55

#### **ELECTRICAL**

**Emergency** Without 100/240 Voltage (V)

#### **PHYSICAL**

Terminal block Supply

**Construction material** Aluminum, PMMA

Weight (kg) 1.1





### Clessidra

designed by Antonio Citterio

Diffused direct/indirect-light wall lighting device.

F1584009 White ( ) F1584057 Chrome F1584026 Dark brown F1584023 Dark gray

## **DIMENSIONS**



# **CERTIFICATIONS**









ΙP 55





## Clessidra . Lamps



LED 3000K 812Im CRI80 10W

Lamp wattage:

10 W

Lamp category:

LED

Color temperature (K):

3000 °K

Lamp type:

LED



# Clessidra

designed by Antonio Citterio

Diffused direct/indirect-light wall lighting device.

F1584009 White
F1584057 Chrome
F1584026 Dark brown
F1584023 Dark gray

## **DIMENSIONS**



## **CERTIFICATIONS**









IP 55