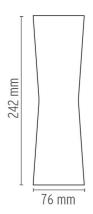

ing device. Body obtained by means of aluminium pressofusion and diffusers in PMMA. **Technical description** 

Aluminium wall attachment with cover in PA66. Available in white-painted or chrome-plated for indoor version and dark brown-painted or dark gray-painted for outdoor version. High-efficiency lenses specially designed for the application, non-replaceable. Wide range (100-240Volt) power pack integrated in the body. Level IP55

#### **ELECTRICAL**

**Emergency** Without 100/240 Voltage (V)

#### **PHYSICAL**

Terminal block Supply

**Construction material** Aluminum, PMMA

Weight (kg) 1.1





### Clessidra

designed by Antonio Citterio

Diffused direct/indirect-light wall lighting device.

F1584009 White ( ) F1584057 Chrome F1584026 Dark brown F1584023 Dark gray

## **DIMENSIONS**



# **CERTIFICATIONS**









ΙP 55





## Clessidra . Lamps



LED 3000K 812Im CRI80 10W

Lamp wattage:

10 W

Lamp category:

LED

Color temperature (K):

3000 °K

Lamp type:

LED



# Clessidra

designed by Antonio Citterio

Diffused direct/indirect-light wall lighting device.

F1584009 White
F1584057 Chrome
F1584026 Dark brown
F1584023 Dark gray

## **DIMENSIONS**



## **CERTIFICATIONS**









IP 55