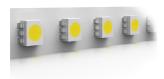

## Clessidra . Lamps

LED 3000K 812Im CRI80 10W

Lamp wattage:

10 W

Lamp category:

LED

Color temperature (K):

3000 °K

Lamp type:

LED