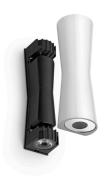

## **CLESSIDRA**

Wall Mounting

2 LED 3000K - 812lm - CRI80 - 10W Lamps description

**Environment** Indoor, Outdoor

**Finish** White, Chrome, Dark brown, Dark gray

Diffused direct/indirect-light wall lighting device. Body obtained by means of aluminium pressofusion and diffusers in PMMA. **Technical description** 

Aluminium wall attachment with cover in PA66. Available in white-painted or chrome-plated for indoor version and dark brown-painted or dark gray-painted for outdoor version. High-efficiency lenses specially designed for the application, non-replaceable. Wide range (100-240Volt) power pack integrated in the body. Level IP55

### Clessidra

designed by Antonio Citterio

Diffused direct/indirect-light wall lighting device.

F1584009 White ( ) F1584057 Chrome F1584026 Dark brown F1584023 Dark gray

# Clessidra

designed by Antonio Citterio

Diffused direct/indirect-light wall lighting device.

F1584009 White
F1584057 Chrome
F1584026 Dark brown
F1584023 Dark gray