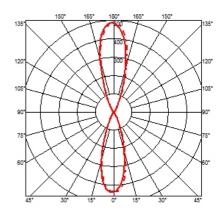

## **CLESSIDRA**

Wall Mounting

2 LED 3000K - 812lm - CRI80 - 10W Lamps description

**Environment** Indoor, Outdoor

**Finish** White, Chrome, Dark brown, Dark gray

Diffused direct/indirect-light wall lighting device. Body obtained by means of aluminium pressofusion and diffusers in PMMA. **Technical description** 

### Clessidra

designed by Antonio Citterio

Diffused direct/indirect-light wall lighting device.

F1584009 White ( ) F1584057 Chrome F1584026 Dark brown F1584023 Dark gray

# Clessidra

designed by Antonio Citterio

Diffused direct/indirect-light wall lighting device.

F1584009 White
F1584057 Chrome
F1584026 Dark brown
F1584023 Dark gray