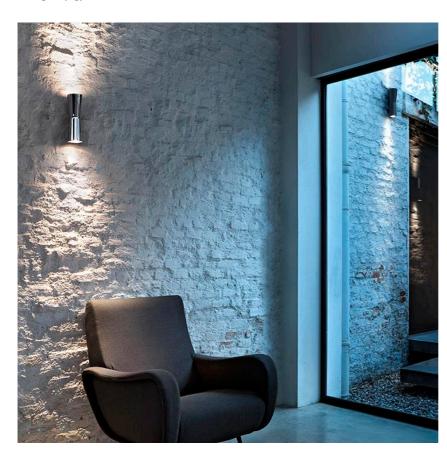

## **CLESSIDRA**

Wall Mounting

2 LED 3000K - 812lm - CRI80 - 10W Lamps description

**Environment** Indoor, Outdoor

**Finish** White, Chrome, Dark brown, Dark gray

Diffused direct/indirect-light wall lighting device. Body obtained by means of aluminium pressofusion and diffusers in PMMA. **Technical description** 

### Clessidra

designed by Antonio Citterio

Diffused direct/indirect-light wall lighting device.

F1584009 White ( ) F1584057 Chrome F1584026 Dark brown F1584023 Dark gray

# Clessidra

designed by Antonio Citterio

Diffused direct/indirect-light wall lighting device.

F1584009 White
F1584057 Chrome
F1584026 Dark brown
F1584023 Dark gray