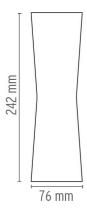

#### Clessidra

designed by Antonio Citterio

Diffused direct/indirect-light wall lighting device.

DIMENSIONS