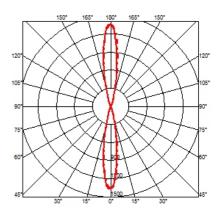

## FLOS

Clessidra . Lamps

LED 3000K 812Im CRI80 10W

Lamp wattage:

Lamp category:

LED

**Color temperature (K):** 3000 °K

Lamp type: LED