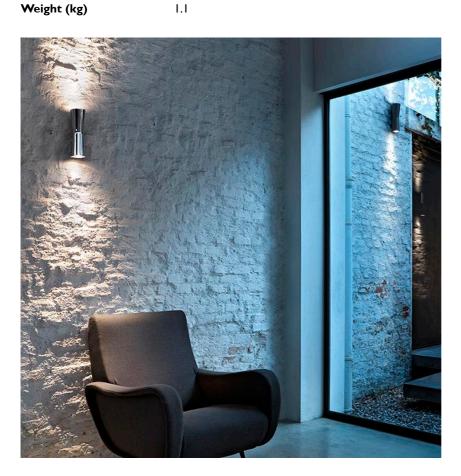

## PHYSICAL Supply

| Supply                | Terminal block |
|-----------------------|----------------|
| Construction material | Aluminum, PMMA |
| Weight (kg)           | 1.1            |

#### Clessidra

designed by Antonio Citterio

Diffused direct/indirect-light wall lighting device.

DIMENSIONS