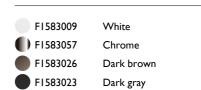

#### CLESSIDRA

| Mounting              | Wall                                                                                                                                                                                                                                                                                                                                                                                                                                                                                     |
|-----------------------|------------------------------------------------------------------------------------------------------------------------------------------------------------------------------------------------------------------------------------------------------------------------------------------------------------------------------------------------------------------------------------------------------------------------------------------------------------------------------------------|
| Lamps description     | 2 LED 3000K - 812lm - CRI80 - 10W                                                                                                                                                                                                                                                                                                                                                                                                                                                        |
| Environment           | Indoor, Outdoor                                                                                                                                                                                                                                                                                                                                                                                                                                                                          |
| Finish                | White, Chrome, Dark brown, Dark gray                                                                                                                                                                                                                                                                                                                                                                                                                                                     |
| Technical description | Diffused direct/indirect-light wall lighting device. Body obtained<br>by means of aluminium pressofusion and diffusers in PMMA.<br>Aluminium wall attachment with cover in PA66. Available in<br>white-painted or chrome-plated for indoor version and dark<br>brown-painted or dark gray-painted for outdoor version. High-<br>efficiency lenses specially designed for the application, non-<br>replaceable. Wide range (100-240Volt) power pack integrated in<br>the body. Level IP55 |