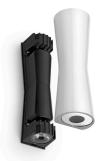

#### CLESSIDRA

| Mounting              | Wall                                                                                                                                                                                                                                                                                                                                                                                                                                                                                     |
|-----------------------|------------------------------------------------------------------------------------------------------------------------------------------------------------------------------------------------------------------------------------------------------------------------------------------------------------------------------------------------------------------------------------------------------------------------------------------------------------------------------------------|
| Lamps description     | 2 LED 3000K - 812lm - CRI80 - 10W                                                                                                                                                                                                                                                                                                                                                                                                                                                        |
| Environment           | Indoor, Outdoor                                                                                                                                                                                                                                                                                                                                                                                                                                                                          |
| Finish                | White, Chrome, Dark brown, Dark gray                                                                                                                                                                                                                                                                                                                                                                                                                                                     |
| Technical description | Diffused direct/indirect-light wall lighting device. Body obtained<br>by means of aluminium pressofusion and diffusers in PMMA.<br>Aluminium wall attachment with cover in PA66. Available in<br>white-painted or chrome-plated for indoor version and dark<br>brown-painted or dark gray-painted for outdoor version. High-<br>efficiency lenses specially designed for the application, non-<br>replaceable. Wide range (100-240Volt) power pack integrated in<br>the body. Level IP55 |

#### Clessidra

designed by Antonio Citterio

Diffused direct/indirect-light wall lighting device.

DIMENSIONS