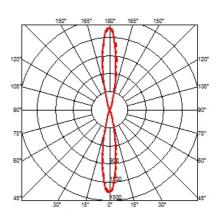

#### Clessidra

designed by Antonio Citterio

Diffused direct/indirect-light wall lighting device.

DIMENSIONS