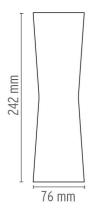

#### Clessidra

designed by Antonio Citterio

Diffused direct/indirect-light wall lighting device.

DIMENSIONS