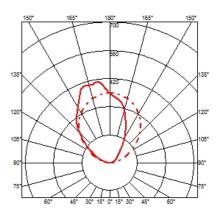

### Long Light . Lamps

28 TOP LED 3000K 1270Im total CRI80 - 12W

Lamp wattage: 12 W

Lamp category:

LED

Socket:

Special base

**Color temperature (K):** 3000 °K