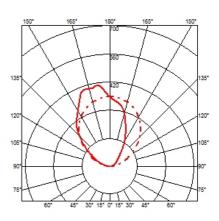

### Long Light . Lamps

28 TOP LED 3000K 1270Im total CRI80 - 12W

Lamp wattage: 12 W

Lamp category:

LED

Socket:

Special base

**Color temperature (K):** 3000 °K