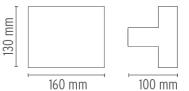

 Direct/indirect light wall lamp.

 F0011009
 White

 DIMENSIONS

Lamp type: TOP LED

Tight Light designed by Piero Lissoni

Direct/indirect light wall lamp.

F0011009 White

DIMENSIONS

www.flos.com info@flos.it