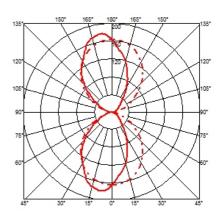

 Direct/indirect light wall lamp.

 F0011009
 White

 DIMENSIONS

Lamp type: TOP LED

Tight Light designed by Piero Lissoni

Direct/indirect light wall lamp.

F0011009 White

DIMENSIONS

www.flos.com info@flos.it