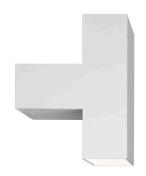

### **TIGHT LIGHT**

| Mounting              | Wall                                                                                                                                                                                                                                                                                                                                                                 |  |
|-----------------------|----------------------------------------------------------------------------------------------------------------------------------------------------------------------------------------------------------------------------------------------------------------------------------------------------------------------------------------------------------------------|--|
| Lamps description     | 48 TOP LED 3000K 2110lm total CRI80 - 2x10W                                                                                                                                                                                                                                                                                                                          |  |
| Environment           | Indoor                                                                                                                                                                                                                                                                                                                                                               |  |
| Finish                | White                                                                                                                                                                                                                                                                                                                                                                |  |
| Technical description | Direct/indirect light wall lamp. Body in painted extruded<br>aluminium. Lateral friezes in pressofused aluminium turned up<br>to 45° on digital control for perfect mating with the lamp<br>body. Diffusers in injection printed PMMA with photo-<br>engraved finish. Injection printed wall attachment in PA66.<br>Multi-voltage power pack integrated in the body. |  |

 Direct/indirect light wall lamp.

 F0011009
 White

 DIMENSIONS

Lamp type: TOP LED

Tight Light designed by Piero Lissoni

Direct/indirect light wall lamp.

F0011009 White

DIMENSIONS

www.flos.com info@flos.it