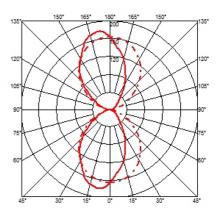

## Tight Light . Lamps

48 TOP LED 3000K 2110Im total CRI80 - 2x10W

Lamp wattage: 2x10 W

Lamp category:

LED

Socket:

Special base

**Color temperature (K):** 3000 °K