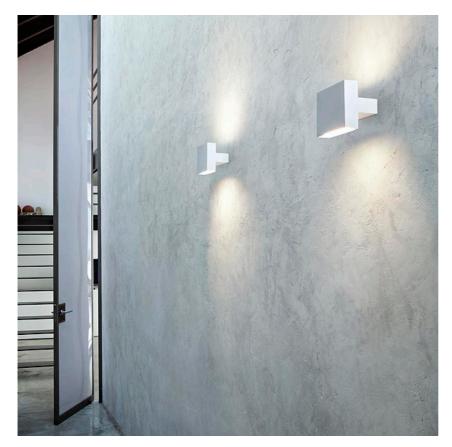

### **TIGHT LIGHT**

| Mounting              | Wall                                                                                                                                                                                                                                                                                                                                                                 |  |
|-----------------------|----------------------------------------------------------------------------------------------------------------------------------------------------------------------------------------------------------------------------------------------------------------------------------------------------------------------------------------------------------------------|--|
| Lamps description     | 48 TOP LED 3000K 2110lm total CRI80 - 2x10W                                                                                                                                                                                                                                                                                                                          |  |
| Environment           | Indoor                                                                                                                                                                                                                                                                                                                                                               |  |
| Finish                | White                                                                                                                                                                                                                                                                                                                                                                |  |
| Technical description | Direct/indirect light wall lamp. Body in painted extruded<br>aluminium. Lateral friezes in pressofused aluminium turned up<br>to 45° on digital control for perfect mating with the lamp<br>body. Diffusers in injection printed PMMA with photo-<br>engraved finish. Injection printed wall attachment in PA66.<br>Multi-voltage power pack integrated in the body. |  |

 Direct/indirect light wall lamp.

 F0011009
 White

 DIMENSIONS

Lamp type: TOP LED

Tight Light designed by Piero Lissoni

Direct/indirect light wall lamp.

F0011009 White

DIMENSIONS

www.flos.com info@flos.it