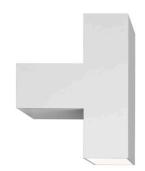

### **TIGHT LIGHT**

| Mounting              | Wall                                                                                                                                                                                                                                                                                                                                                                 |  |
|-----------------------|----------------------------------------------------------------------------------------------------------------------------------------------------------------------------------------------------------------------------------------------------------------------------------------------------------------------------------------------------------------------|--|
| Lamps description     | 48 TOP LED 3000K 2110lm total CRI80 - 2x10W                                                                                                                                                                                                                                                                                                                          |  |
| Environment           | Indoor                                                                                                                                                                                                                                                                                                                                                               |  |
| Finish                | White                                                                                                                                                                                                                                                                                                                                                                |  |
| Technical description | Direct/indirect light wall lamp. Body in painted extruded<br>aluminium. Lateral friezes in pressofused aluminium turned up<br>to 45° on digital control for perfect mating with the lamp<br>body. Diffusers in injection printed PMMA with photo-<br>engraved finish. Injection printed wall attachment in PA66.<br>Multi-voltage power pack integrated in the body. |  |

 Direct/indirect light wall lamp.

 F0011009
 White

 DIMENSIONS

Lamp type: TOP LED

Tight Light designed by Piero Lissoni

Direct/indirect light wall lamp.

F0011009 White

DIMENSIONS

www.flos.com info@flos.it