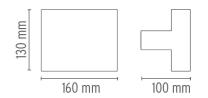

 Direct/indirect light wall lamp.

 F0011009
 White

 DIMENSIONS

Lamp type: TOP LED

Tight Light designed by Piero Lissoni

Direct/indirect light wall lamp.

F0011009 White

DIMENSIONS

www.flos.com info@flos.it