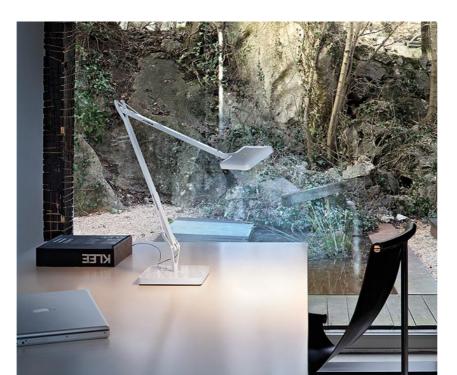

### **KELVIN LED WALL SUPPORT**

| Mounting              | Wall arm                                                                                                                                                                                                                                                                                                                                                                                                                                                                                                                                                                                                                                                                                                                                                                                                                                                                                                                 |  |
|-----------------------|--------------------------------------------------------------------------------------------------------------------------------------------------------------------------------------------------------------------------------------------------------------------------------------------------------------------------------------------------------------------------------------------------------------------------------------------------------------------------------------------------------------------------------------------------------------------------------------------------------------------------------------------------------------------------------------------------------------------------------------------------------------------------------------------------------------------------------------------------------------------------------------------------------------------------|--|
| Lamps description     | 30 TOP LED 3000K 325 Im total - CRI 95 7,5W - Green Mode                                                                                                                                                                                                                                                                                                                                                                                                                                                                                                                                                                                                                                                                                                                                                                                                                                                                 |  |
| Environment           | Indoor                                                                                                                                                                                                                                                                                                                                                                                                                                                                                                                                                                                                                                                                                                                                                                                                                                                                                                                   |  |
| Finish                | Anthracite, White, Chrome, Black                                                                                                                                                                                                                                                                                                                                                                                                                                                                                                                                                                                                                                                                                                                                                                                                                                                                                         |  |
| Technical description | Adjustable wall lamp providing direct lighting, with double<br>pantograph arm and adjustable head. Fused aluminum alloy<br>body. Die-cast aluminum outer head, with injection-molded<br>methacrylate diffuser. Painted CNC machined, extruded<br>aluminum WALL FITTING. Extruded aluminum alloy square<br>tube (12x12mm) structure, machined mechanically, so that it<br>houses a stainless steel load-compensation spring and<br>injection-molded acetal resin sliding blocks. 3 mm diameter<br>wire outer tie rods. Available in white, anthracite, black or<br>chrome finishes. The ON/OFF switch is electronic with optical<br>mechanism located in the head. Two possibilities to choose: -<br>PERSONAL MODE (orange switch) Dimm the light intensity<br>you like GREEN MODE (green switch) Now Kelvin LED<br>becomes Green, saving even more energy thanks to his<br>automatic compensation of the ambience light. |  |

### Kelvin LED Wall support

designed by Antonio Citterio with Toan Nguyen

Adjustable wall lamp providing direct lighting

| F3302030         | Shiny black<br>Shiny white |
|------------------|----------------------------|
| <b>F</b> 3302033 | Anthracite                 |
| F3314057         | Chrome                     |
|                  |                            |