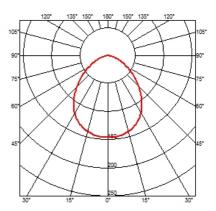

### **KELVIN LED WALL SUPPORT**

| Mounting              | Wall arm                                                                                                                                                                                                                                                                                                                                                                                                                                                                                                                                                                                                                                                                                                                                                                                                                                                                                                                 |  |
|-----------------------|--------------------------------------------------------------------------------------------------------------------------------------------------------------------------------------------------------------------------------------------------------------------------------------------------------------------------------------------------------------------------------------------------------------------------------------------------------------------------------------------------------------------------------------------------------------------------------------------------------------------------------------------------------------------------------------------------------------------------------------------------------------------------------------------------------------------------------------------------------------------------------------------------------------------------|--|
| Lamps description     | 30 TOP LED 3000K 325 Im total - CRI 95 7,5W - Green Mode                                                                                                                                                                                                                                                                                                                                                                                                                                                                                                                                                                                                                                                                                                                                                                                                                                                                 |  |
| Environment           | Indoor                                                                                                                                                                                                                                                                                                                                                                                                                                                                                                                                                                                                                                                                                                                                                                                                                                                                                                                   |  |
| Finish                | Anthracite, White, Chrome, Black                                                                                                                                                                                                                                                                                                                                                                                                                                                                                                                                                                                                                                                                                                                                                                                                                                                                                         |  |
| Technical description | Adjustable wall lamp providing direct lighting, with double<br>pantograph arm and adjustable head. Fused aluminum alloy<br>body. Die-cast aluminum outer head, with injection-molded<br>methacrylate diffuser. Painted CNC machined, extruded<br>aluminum WALL FITTING. Extruded aluminum alloy square<br>tube (12x12mm) structure, machined mechanically, so that it<br>houses a stainless steel load-compensation spring and<br>injection-molded acetal resin sliding blocks. 3 mm diameter<br>wire outer tie rods. Available in white, anthracite, black or<br>chrome finishes. The ON/OFF switch is electronic with optical<br>mechanism located in the head. Two possibilities to choose: -<br>PERSONAL MODE (orange switch) Dimm the light intensity<br>you like GREEN MODE (green switch) Now Kelvin LED<br>becomes Green, saving even more energy thanks to his<br>automatic compensation of the ambience light. |  |