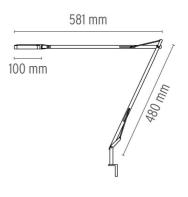

### Kelvin LED Wall support

designed by Antonio Citterio with Toan Nguyen

Adjustable wall lamp providing direct lighting

DIMENSIONS

CERTIFICATIONS

info@flos.it