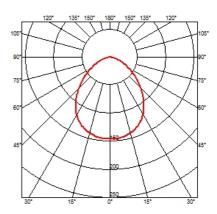

|
| Construction material | Aluminum   |
| Weight (kg)           | 1.5        |





### Kelvin LED Wall support

designed by Antonio Citterio with Toan Nguyen

Adjustable wall lamp providing direct lighting

| F3302030         | Shiny black<br>Shiny white |
|------------------|----------------------------|
| <b>F</b> 3302033 | Anthracite                 |
| F3314057         | Chrome                     |
|                  |                            |









www.110s.com info@flos.it

# FLOS

### Kelvin LED Wall support . Lamps



TOP LED IW Special Base Lamp wattage: | W Lamp category: LED Socket: Special base Lamp type: LED



### Kelvin LED Wall support

designed by Antonio Citterio with Toan Nguyen

Adjustable wall lamp providing direct lighting



DIMENSIONS



CERTIFICATIONS





info@flos.it