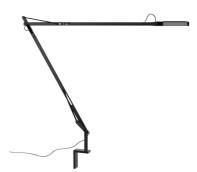

### Kelvin LED Wall support

designed by Antonio Citterio with Toan Nguyen

Adjustable wall lamp providing direct lighting

| F3302030         | Shiny black<br>Shiny white |
|------------------|----------------------------|
| <b>F</b> 3302033 | Anthracite                 |
| F3314057         | Chrome                     |
|                  |                            |

### Kelvin LED Wall support

designed by Antonio Citterio with Toan Nguyen

Adjustable wall lamp providing direct lighting

DIMENSIONS

CERTIFICATIONS

info@flos.it