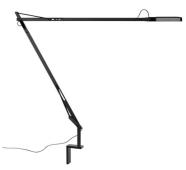

### **KELVIN LED WALL SUPPORT**

| Mounting              | Wall arm                                                                                                                                                                                                                                                                                                                                                                                                                                                                                                                                                                                                                                                                                                                                                                                                                                                                                                                 |  |
|-----------------------|--------------------------------------------------------------------------------------------------------------------------------------------------------------------------------------------------------------------------------------------------------------------------------------------------------------------------------------------------------------------------------------------------------------------------------------------------------------------------------------------------------------------------------------------------------------------------------------------------------------------------------------------------------------------------------------------------------------------------------------------------------------------------------------------------------------------------------------------------------------------------------------------------------------------------|--|
| Lamps description     | 30 TOP LED 3000K 325 Im total - CRI 95 7,5W - Green Mode                                                                                                                                                                                                                                                                                                                                                                                                                                                                                                                                                                                                                                                                                                                                                                                                                                                                 |  |
| Environment           | Indoor                                                                                                                                                                                                                                                                                                                                                                                                                                                                                                                                                                                                                                                                                                                                                                                                                                                                                                                   |  |
| Finish                | Anthracite, White, Chrome, Black                                                                                                                                                                                                                                                                                                                                                                                                                                                                                                                                                                                                                                                                                                                                                                                                                                                                                         |  |
| Technical description | Adjustable wall lamp providing direct lighting, with double<br>pantograph arm and adjustable head. Fused aluminum alloy<br>body. Die-cast aluminum outer head, with injection-molded<br>methacrylate diffuser. Painted CNC machined, extruded<br>aluminum WALL FITTING. Extruded aluminum alloy square<br>tube (12x12mm) structure, machined mechanically, so that it<br>houses a stainless steel load-compensation spring and<br>injection-molded acetal resin sliding blocks. 3 mm diameter<br>wire outer tie rods. Available in white, anthracite, black or<br>chrome finishes. The ON/OFF switch is electronic with optical<br>mechanism located in the head. Two possibilities to choose: -<br>PERSONAL MODE (orange switch) Dimm the light intensity<br>you like GREEN MODE (green switch) Now Kelvin LED<br>becomes Green, saving even more energy thanks to his<br>automatic compensation of the ambience light. |  |

### Kelvin LED Wall support

designed by Antonio Citterio with Toan Nguyen

Adjustable wall lamp providing direct lighting

| F3302030         | Shiny black<br>Shiny white |
|------------------|----------------------------|
| <b>F</b> 3302033 | Anthracite                 |
| F3314057         | Chrome                     |
|                  |                            |