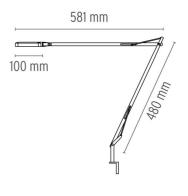

### Kelvin LED Wall support

designed by Antonio Citterio with Toan Nguyen

Adjustable wall lamp providing direct lighting

DIMENSIONS

CERTIFICATIONS

info@flos.it