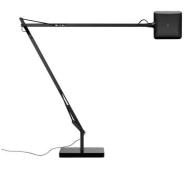

### Kelvin LED Base

designed by Antonio Citterio with Toan Nguyen

Adjustable table lamp providing direct lighting

| F3311030 | Shiny black<br>Shiny white |
|----------|----------------------------|
| F3311033 | Anthracite                 |
| F3311057 | Chrome                     |
|          |                            |

#### Kelvin LED Base

designed by Antonio Citterio with Toan Nguyen

Adjustable table lamp providing direct lighting