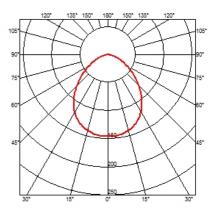

### **KELVIN LED BASE**

| Mounting<br>Lamps description | Base<br>30 TOP LED 3000K 325 Im total - CRI 95 7,5W - Green Mode                                                                                                                                                                                                                                                                                                                                                                                                                                                                                                                                                                                                                                                                                                                                                                                                                                 |
|-------------------------------|--------------------------------------------------------------------------------------------------------------------------------------------------------------------------------------------------------------------------------------------------------------------------------------------------------------------------------------------------------------------------------------------------------------------------------------------------------------------------------------------------------------------------------------------------------------------------------------------------------------------------------------------------------------------------------------------------------------------------------------------------------------------------------------------------------------------------------------------------------------------------------------------------|
| Environment                   | Indoor                                                                                                                                                                                                                                                                                                                                                                                                                                                                                                                                                                                                                                                                                                                                                                                                                                                                                           |
| Finish                        | Anthracite, White, Chrome, Black                                                                                                                                                                                                                                                                                                                                                                                                                                                                                                                                                                                                                                                                                                                                                                                                                                                                 |
| Technical description         | Adjustable table lamp providing direct lighting, with double<br>pantograph arm and adjustable head. Fused aluminum alloy body.<br>Die-cast aluminum outer head, with injection-molded<br>methacrylate diffuser. BASE external cover in ABS. Extruded<br>aluminum alloy square tube (12x12mm) structure, machined<br>mechanically, so that it houses a stainless steel load-<br>compensation spring and injection-molded acetal resin sliding<br>blocks. 3 mm diameter wire outer tie rods. Available in white,<br>anthracite, black or chrome finishes. The ON/OFF switch is<br>electronic with optical mechanism located in the head. Two<br>possibilities to choose: - PERSONAL MODE (orange switch)<br>Dimm the light intensity you like GREEN MODE (green<br>switch) Now Kelvin LED becomes Green, saving even more<br>energy thanks to his automatic compensation of the ambience<br>light. |