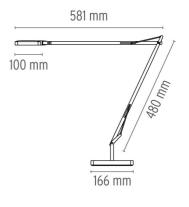

|--------------------------|-------------------|
| Transformer mounting     | On plug           |
| Emergency                | Without           |
| Voltage (V)              | 100/240∨ 50/60 Hz |
|                          |                   |

## PHYSICAL

| Supply                | Power cord |
|-----------------------|------------|
| Cord length (mm)      | 1800       |
| Construction material | Aluminum   |
| Weight (kg)           | 4.8        |





### Kelvin LED Base

designed by Antonio Citterio with Toan Nguyen

Adjustable table lamp providing direct lighting

| F3311030 | Shiny black<br>Shiny white |
|----------|----------------------------|
| F3311033 | Anthracite                 |
| F3311057 | Chrome                     |
|          |                            |

DIMENSIONS







www.110s.com info@flos.it

# FLOS

### Kelvin LED Base . Lamps



TOP LED IW Special Base Lamp wattage: I W Lamp category: LED Socket: Special base Lamp type: LED



#### Kelvin LED Base

designed by Antonio Citterio with Toan Nguyen

Adjustable table lamp providing direct lighting



### DIMENSIONS



# CERTIFICATIONS