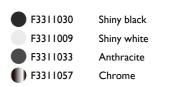

### Kelvin LED Base

designed by Antonio Citterio with Toan Nguyen

Adjustable table lamp providing direct lighting

| F3311030 | Shiny black<br>Shiny white |
|----------|----------------------------|
| F3311033 | Anthracite                 |
| F3311057 | Chrome                     |
|          |                            |