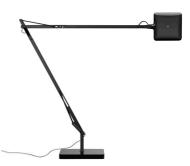

### **KELVIN LED BASE**

| Mounting<br>Lamps description | Base<br>30 TOP LED 3000K 325 Im total - CRI 95 7,5W - Green Mode                                                                                                                                                                                                                                                                                                                                                                                                                                                                                                                                                                                                                                                                                                                                                                                                                                 |
|-------------------------------|--------------------------------------------------------------------------------------------------------------------------------------------------------------------------------------------------------------------------------------------------------------------------------------------------------------------------------------------------------------------------------------------------------------------------------------------------------------------------------------------------------------------------------------------------------------------------------------------------------------------------------------------------------------------------------------------------------------------------------------------------------------------------------------------------------------------------------------------------------------------------------------------------|
| Environment                   | Indoor                                                                                                                                                                                                                                                                                                                                                                                                                                                                                                                                                                                                                                                                                                                                                                                                                                                                                           |
| Finish                        | Anthracite, White, Chrome, Black                                                                                                                                                                                                                                                                                                                                                                                                                                                                                                                                                                                                                                                                                                                                                                                                                                                                 |
| Technical description         | Adjustable table lamp providing direct lighting, with double<br>pantograph arm and adjustable head. Fused aluminum alloy body.<br>Die-cast aluminum outer head, with injection-molded<br>methacrylate diffuser. BASE external cover in ABS. Extruded<br>aluminum alloy square tube (12x12mm) structure, machined<br>mechanically, so that it houses a stainless steel load-<br>compensation spring and injection-molded acetal resin sliding<br>blocks. 3 mm diameter wire outer tie rods. Available in white,<br>anthracite, black or chrome finishes. The ON/OFF switch is<br>electronic with optical mechanism located in the head. Two<br>possibilities to choose: - PERSONAL MODE (orange switch)<br>Dimm the light intensity you like GREEN MODE (green<br>switch) Now Kelvin LED becomes Green, saving even more<br>energy thanks to his automatic compensation of the ambience<br>light. |

### Kelvin LED Base

designed by Antonio Citterio with Toan Nguyen

Adjustable table lamp providing direct lighting

| F3311030 | Shiny black<br>Shiny white |
|----------|----------------------------|
| F3311033 | Anthracite                 |
| F3311057 | Chrome                     |
|          |                            |

#### Kelvin LED Base

designed by Antonio Citterio with Toan Nguyen

Adjustable table lamp providing direct lighting