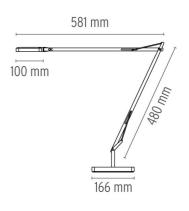

---------------|------------|
| Cord length (mm)      | 1800       |
| Construction material | Aluminum   |
| Weight (kg)           | 4.8        |





### Kelvin LED Base

designed by Antonio Citterio with Toan Nguyen

Adjustable table lamp providing direct lighting

| F3311030 | Shiny black<br>Shiny white |
|----------|----------------------------|
| F3311033 | Anthracite                 |
| F3311057 | Chrome                     |
|          |                            |

DIMENSIONS







www.110s.com info@flos.it

# FLOS

### Kelvin LED Base . Lamps



TOP LED IW Special Base Lamp wattage: I W Lamp category: LED Socket: Special base Lamp type: LED



#### Kelvin LED Base

designed by Antonio Citterio with Toan Nguyen

Adjustable table lamp providing direct lighting



### DIMENSIONS



# CERTIFICATIONS