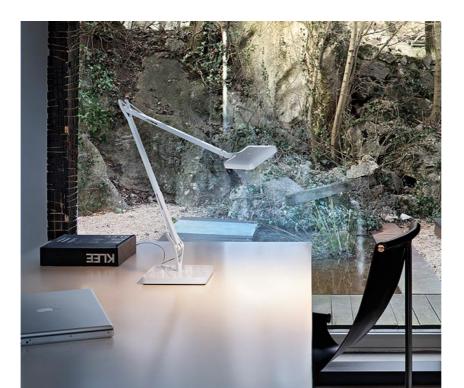

### Kelvin LED Base

designed by Antonio Citterio with Toan Nguyen

Adjustable table lamp providing direct lighting

| F3311030 | Shiny black<br>Shiny white |
|----------|----------------------------|
| F3311033 | Anthracite                 |
| F3311057 | Chrome                     |
|          |                            |

#### Kelvin LED Base

designed by Antonio Citterio with Toan Nguyen

Adjustable table lamp providing direct lighting