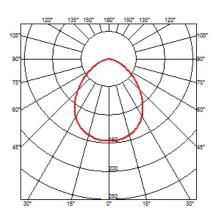

### Kelvin LED Base . Lamps

TOP LED IW Special Base Lamp wattage: I W Lamp category: LED Socket: Special base Lamp type: LED