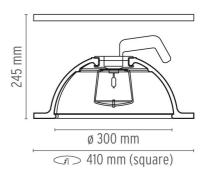

Skygarden Recessed

designed by Marcel Wanders

Recessed luminaire providing diffused lighting.

White F6433009

**DIMENSIONS** 

## **DIMENSIONS**