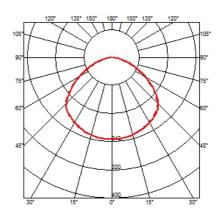

pport in die-cast aluminum alloy. Flashed and blown opal glass diffuser. Frieze in photo-etched and mechanically drawn aisi 304 steel.

**ELECTRICAL** 

**Emergency** Without

230 Voltage (V)

**PHYSICAL** 

Diameter (mm) 30

Terminal block Supply

**Construction material** Glass, Plaster, Stainless steel

Weight (kg)





Skygarden Recessed

designed by Marcel Wanders

Recessed luminaire providing diffused lighting.

White F6433009

**DIMENSIONS** 



### **CERTIFICATIONS**













# Skygarden Recessed . Lamps



#### MAX 48W G9 HSGS

Lamp wattage:

48 W

Lamp category:

Halogen mains

Socket:

G9

Lamp type:

HSGS



# Skygarden Recessed

designed by Marcel Wanders

Recessed luminaire providing diffused lighting.

F6433009

White

## **DIMENSIONS**



## **CERTIFICATIONS**