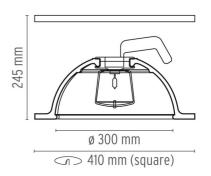

**ELECTRICAL** 

**Emergency** Without

230 Voltage (V)

**PHYSICAL** 

Diameter (mm) 30

Terminal block Supply

**Construction material** Glass, Plaster, Stainless steel

Weight (kg)

Skygarden Recessed

designed by Marcel Wanders

Recessed luminaire providing diffused lighting.

White F6433009

**DIMENSIONS** 

## **DIMENSIONS**