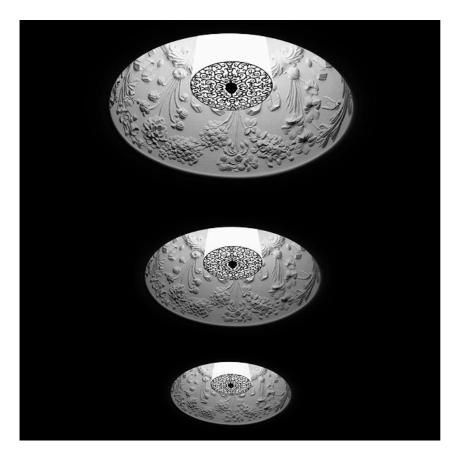

#### **SKYGARDEN RECESSED**

**M**ounting Ceiling

Lamps description I x MAX 48W G9 HSGS

**Environment** Indoor **Finish** White

**Technical description** 

Recessed luminaire providing diffused lighting. Hemispherical, cast plaster diffuser, painted white inside. Plaster diffuser support in die-cast aluminum alloy. Flashed and blown opal glass diffuser. Frieze in photo-etched and mechanically drawn aisi 304 steel.

Skygarden Recessed

designed by Marcel Wanders

Recessed luminaire providing diffused lighting.

White F6433009

**DIMENSIONS** 

# Skygarden Recessed

designed by Marcel Wanders

Recessed luminaire providing diffused lighting.

F6433009

White