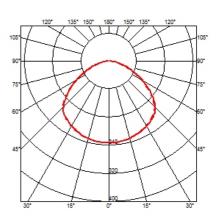

Skygarden Recessed

designed by Marcel Wanders

Recessed luminaire providing diffused lighting.

White F6433009

**DIMENSIONS** 

# Skygarden Recessed

designed by Marcel Wanders

Recessed luminaire providing diffused lighting.

F6433009

White