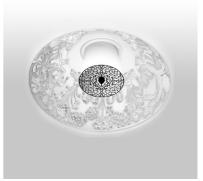

#### **SKYGARDEN RECESSED**

**M**ounting Ceiling

Lamps description I x MAX 48W G9 HSGS

**Environment** Indoor **Finish** White

**Technical description** 

Recessed luminaire providing diffused lighting. Hemispherical, cast plaster diffuser, painted white inside. Plaster diffuser support in die-cast aluminum alloy. Flashed and blown opal glass diffuser. Frieze in photo-etched and mechanically drawn aisi 304 steel.

Skygarden Recessed

designed by Marcel Wanders

Recessed luminaire providing diffused lighting.

White F6433009

**DIMENSIONS** 

# Skygarden Recessed

designed by Marcel Wanders

Recessed luminaire providing diffused lighting.

F6433009

White