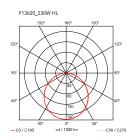

600 mm

Mounting Ceiling Environment Indoor

Finish White, MUD, Black

Weight 5 Kg

1 x HD R7s 230W 115MM Pro 2950K 5000lm - RF19252 - DIMM. Light sources available

Emergency Without 220-250V Voltage MAX 230W Power

Νo Battery Supply included Yes

Materials Aluminum, Methacrylate

Colors F1362030 - Black

> F1362009 - White F1362021 - Mud

Certificate (€ **%**<sup>03</sup> **F** |P | 1