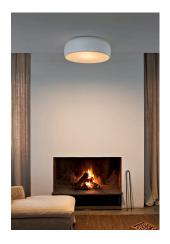

## **Smithfield Ceiling**

by Jasper Morrison, 2009

Ceiling-mounted lamp providing direct light. Aluminium body. Available in gloss black, white or MUD. Injection-moulded opalescent methacrylate diffuser. Steel wall and ceiling attachment.