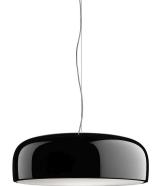

## Smithfield Suspension by Jasper Morrison , 2009

Suspension lamp with direct light. Aluminium body. Available in gloss black, white or MUD. Injection-moulded opalescent methacrylate diffuser. Steel ceiling attachment with steel suspension cable. Three-pole electric cable in PTFE double insulation, working length 400 cm.