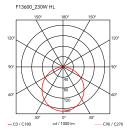

| 5 |
|---|
|   |
|   |
|   |
|   |
|   |
|   |

| Mounting                   | Pendant                                                                                |
|----------------------------|----------------------------------------------------------------------------------------|
| Environment                | Indoor                                                                                 |
| Finish                     | White, MUD, Black                                                                      |
| Weight                     | 5 Kg                                                                                   |
| Light sources<br>available | 1 x HD R7s 230W 115MM Pro 2950K 5000lm -<br>RF19252 - DIMM.                            |
| Emergency                  | Without                                                                                |
| Voltage                    | 220-250V                                                                               |
| Power                      | MAX 230W                                                                               |
| Battery                    | No                                                                                     |
| Supply included            | Yes                                                                                    |
| Cord Length                | 4000 mm                                                                                |
| Materials                  | Aluminum, Methacrylate                                                                 |
| Colors                     | <ul> <li>F1360030 - Black</li> <li>F1360009 - White</li> <li>F1360021 - Mud</li> </ul> |
| Certificate                | CC C C                                                                                 |