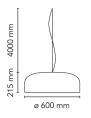

| 5 |
|---|
|   |
|   |
|   |
|   |
|   |
|   |

| Mounting                   | Pendant                                                                                |
|----------------------------|----------------------------------------------------------------------------------------|
| Environment                | Indoor                                                                                 |
| Finish                     | White, MUD, Black                                                                      |
| Weight                     | 5 Kg                                                                                   |
| Light sources<br>available | 1 x HD R7s 230W 115MM Pro 2950K 5000lm -<br>RF19252 - DIMM.                            |
| Emergency                  | Without                                                                                |
| Voltage                    | 220-250V                                                                               |
| Power                      | MAX 230W                                                                               |
| Battery                    | No                                                                                     |
| Supply included            | Yes                                                                                    |
| Cord Length                | 4000 mm                                                                                |
| Materials                  | Aluminum, Methacrylate                                                                 |
| Colors                     | <ul> <li>F1360030 - Black</li> <li>F1360009 - White</li> <li>F1360021 - Mud</li> </ul> |
| Certificate                | CC C C                                                                                 |