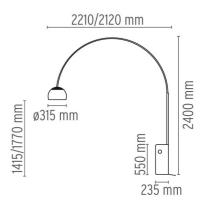

designed by Achille & Pier Giacomo Castiglioni

Floor lamp providing direct light

F0303000 Marble

DIMENSIONS

www.flos.com info@flos.it