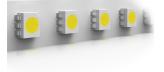

# MULTICHIP LED 28W

Lamp wattage: 28W W

Lamp category: LED Color temperature (K): 2700 °K

Lamp type: MULTICHIP LED

DIMENSIONS

(III)