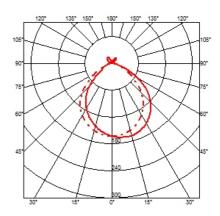

# ARCO LED

| Mounting              | Floor                                                                                                                                                                                                          |
|-----------------------|----------------------------------------------------------------------------------------------------------------------------------------------------------------------------------------------------------------|
| Lamps description     | I MULTICHIP LED 2700K 2068Im CRI93 28W dimmer                                                                                                                                                                  |
| Environment           | Indoor                                                                                                                                                                                                         |
| Finish                | Marble                                                                                                                                                                                                         |
| Technical description | Floor lamp providing direct light. White Carrara marble base.<br>Satin-finish stainless steel telescopic stem. Pressed, polished<br>and zapon-varnished aluminum swiveling and height-adjustable<br>reflector. |