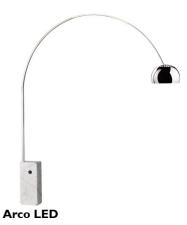

# ARCO LED

| Mounting              | Floor                                                                                                                                                                                                          |
|-----------------------|----------------------------------------------------------------------------------------------------------------------------------------------------------------------------------------------------------------|
| Lamps description     | I MULTICHIP LED 2700K 2068Im CRI93 28W dimmer                                                                                                                                                                  |
| Environment           | Indoor                                                                                                                                                                                                         |
| Finish                | Marble                                                                                                                                                                                                         |
| Technical description | Floor lamp providing direct light. White Carrara marble base.<br>Satin-finish stainless steel telescopic stem. Pressed, polished<br>and zapon-varnished aluminum swiveling and height-adjustable<br>reflector. |

designed by Achille & Pier Giacomo Castiglioni

Floor lamp providing direct light

F0303000 Marble

DIMENSIONS

www.flos.com info@flos.it