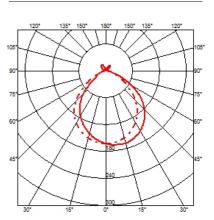

# MULTICHIP LED 28W

Lamp wattage: 28W W

Lamp category: LED Color temperature (K): 2700 °K

Lamp type: MULTICHIP LED

DIMENSIONS

(III)