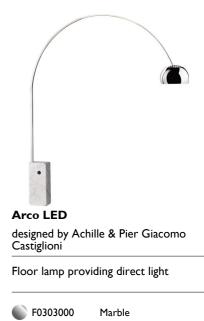

# ARCO LED

| Mounting              | Floor                                                                                                                                                                                                          |
|-----------------------|----------------------------------------------------------------------------------------------------------------------------------------------------------------------------------------------------------------|
| Lamps description     | I MULTICHIP LED 2700K 2068Im CRI93 28W dimmer                                                                                                                                                                  |
| Environment           | Indoor                                                                                                                                                                                                         |
| Finish                | Marble                                                                                                                                                                                                         |
| Technical description | Floor lamp providing direct light. White Carrara marble base.<br>Satin-finish stainless steel telescopic stem. Pressed, polished<br>and zapon-varnished aluminum swiveling and height-adjustable<br>reflector. |

designed by Achille & Pier Giacomo Castiglioni

Floor lamp providing direct light

F0303000 Marble

DIMENSIONS

www.flos.com info@flos.it