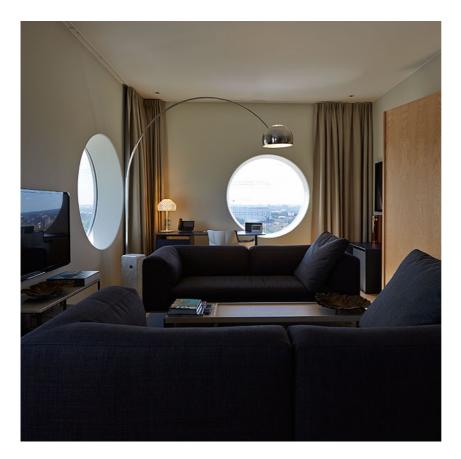

# ARCO LED

| Mounting              | Floor                                                                                                                                                                                                          |
|-----------------------|----------------------------------------------------------------------------------------------------------------------------------------------------------------------------------------------------------------|
| Lamps description     | I MULTICHIP LED 2700K 2068Im CRI93 28W dimmer                                                                                                                                                                  |
| Environment           | Indoor                                                                                                                                                                                                         |
| Finish                | Marble                                                                                                                                                                                                         |
| Technical description | Floor lamp providing direct light. White Carrara marble base.<br>Satin-finish stainless steel telescopic stem. Pressed, polished<br>and zapon-varnished aluminum swiveling and height-adjustable<br>reflector. |

designed by Achille & Pier Giacomo Castiglioni

Floor lamp providing direct light

F0303000 Marble

DIMENSIONS

www.flos.com info@flos.it