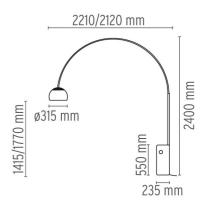

designed by Achille & Pier Giacomo Castiglioni

Floor lamp providing direct light

F0303000 Marble

DIMENSIONS

www.flos.com info@flos.it