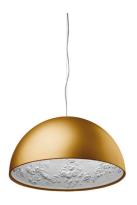

Skygarden 2

designed by Marcel Wanders

Suspension luminaire providing diffused lighting.

F6420044 Matt gold
F6420047 Matt rusty brown
F6420030 Glossy black
F6420009 Glossy white

# Skygarden 2

designed by Marcel Wanders

Suspension luminaire providing diffused lighting.

F6420044 Matt gold
F6420047 Matt rusty brown
F6420030 Glossy black
F6420009 Glossy white