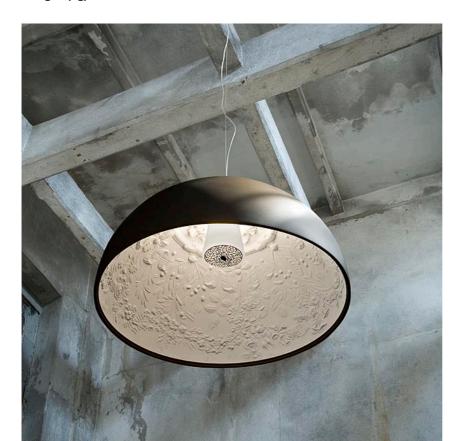

**Technical description** Suspension luminaire providing diffused lighting. Hemispherical,

mechanically-processed cast plaster diffuser, painted white inside. Outer finish: rust, glossy black, glossy white or matte gold. Plaster diffuser support in die-cast aluminum alloy. Upper cable gland and blocking ring nut in black injection-molded PC. Shaped, adjustment screws. Transparent, injection-molded, upper and lower silicone shock absorbers. Lampholder and fixing support in PPS. Flashed and blown opal glass diffuser. Molded fixing ring nut in die-cast aluminum alloy with alodine plating. Frieze in photo-etched and mechanically drawn AISI 304 steel. Molded and galvanized steel ceiling attachment. Gray, injection-molded PC rose, painted the same color as the

Skygarden 2

designed by Marcel Wanders

Suspension luminaire providing diffused lighting.

F6420044 Matt gold
F6420047 Matt rusty brown
F6420030 Glossy black
F6420009 Glossy white

# Skygarden 2

designed by Marcel Wanders

Suspension luminaire providing diffused lighting.

F6420044 Matt gold
F6420047 Matt rusty brown
F6420030 Glossy black
F6420009 Glossy white