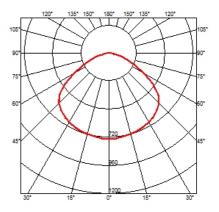

n-molded, upper and lower silicone shock absorbers. Lampholder and fixing support in PPS. Flashed and blown opal glass diffuser. Molded fixing ring nut in die-cast aluminum alloy with alodine plating. Frieze in photo-etched and mechanically drawn AISI 304 steel. Molded and galvanized steel ceiling attachment. Gray, injection-molded PC rose, painted the same color as the

body.



**Emergency** Without

Voltage (V) 230

**PHYSICAL** 

**Supply** Terminal block

Cord length (mm) 4000

Construction material Glass, Plaster, Stainless steel

Weight (kg) 24





Skygarden 2

designed by Marcel Wanders

Suspension luminaire providing diffused lighting.

F6420044 Matt gold
F6420047 Matt rusty brown
F6420030 Glossy black
F6420009 Glossy white

### **DIMENSIONS**



## **CERTIFICATIONS**















# Skygarden 2. Lamps



### **HSGS 205W E27**

Lamp wattage:

205 W

Lamp category:

Halogen mains

Socket:

E27

Lamp type:

HSGS



# Skygarden 2

designed by Marcel Wanders

Suspension luminaire providing diffused lighting.

F6420044 Matt gold
F6420047 Matt rusty brown
F6420030 Glossy black
F6420009 Glossy white

## **DIMENSIONS**



## **CERTIFICATIONS**