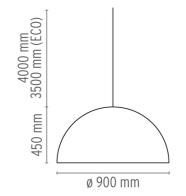

, painted the same color as the

body.



**Emergency** Without

Voltage (V) 230

**PHYSICAL** 

**Supply** Terminal block

Cord length (mm) 4000

Construction material Glass, Plaster, Stainless steel

Weight (kg) 24





Skygarden 2

designed by Marcel Wanders

Suspension luminaire providing diffused lighting.

F6420044 Matt gold
F6420047 Matt rusty brown
F6420030 Glossy black
F6420009 Glossy white

### **DIMENSIONS**



## **CERTIFICATIONS**















# Skygarden 2. Lamps



### **HSGS 205W E27**

Lamp wattage:

205 W

Lamp category:

Halogen mains

Socket:

E27

Lamp type:

HSGS



# Skygarden 2

designed by Marcel Wanders

Suspension luminaire providing diffused lighting.

F6420044 Matt gold
F6420047 Matt rusty brown
F6420030 Glossy black
F6420009 Glossy white

## **DIMENSIONS**



## **CERTIFICATIONS**