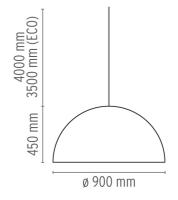

tment screws. Transparent, injection-molded, upper and lower silicone shock absorbers. Lampholder and fixing support in PPS. Flashed and blown opal glass diffuser. Molded fixing ring nut in die-cast aluminum alloy with alodine plating. Frieze in photo-etched and mechanically drawn AISI 304 steel. Molded and galvanized steel ceiling attachment. Gray, injection-molded PC rose, painted the same color as the

body.



**Emergency** Without

Voltage (V) 230

**PHYSICAL** 

**Supply** Terminal block

Cord length (mm) 4000

Construction material Glass, Plaster, Stainless steel

Weight (kg) 24





Skygarden 2

designed by Marcel Wanders

Suspension luminaire providing diffused lighting.

F6420044 Matt gold
F6420047 Matt rusty brown
F6420030 Glossy black
F6420009 Glossy white

### **DIMENSIONS**



## **CERTIFICATIONS**















# Skygarden 2. Lamps



### **HSGS 205W E27**

Lamp wattage:

205 W

Lamp category:

Halogen mains

Socket:

E27

Lamp type:

HSGS



# Skygarden 2

designed by Marcel Wanders

Suspension luminaire providing diffused lighting.

F6420044 Matt gold
F6420047 Matt rusty brown
F6420030 Glossy black
F6420009 Glossy white

## **DIMENSIONS**



## **CERTIFICATIONS**