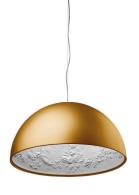

Skygarden 2

designed by Marcel Wanders

Suspension luminaire providing diffused lighting.

F6420044 Matt gold
F6420047 Matt rusty brown
F6420030 Glossy black
F6420009 Glossy white

# Skygarden 2

designed by Marcel Wanders

Suspension luminaire providing diffused lighting.

F6420044 Matt gold
F6420047 Matt rusty brown
F6420030 Glossy black
F6420009 Glossy white