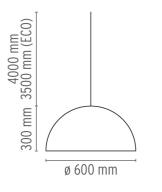

# DIMENSIONS

## Skygarden I ECO

designed by Marcel Wanders

Suspension luminaire providing diffused lighting.

DIMENSIONS

CE

IP 20