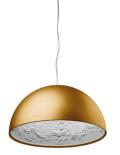

#### Skygarden I ECO

designed by Marcel Wanders

Suspension luminaire providing diffused lighting.

## Skygarden I ECO

designed by Marcel Wanders

Suspension luminaire providing diffused lighting.

DIMENSIONS

CE

IP 20