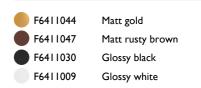

## **SKYGARDEN I ECO**

| Mounting<br>Type of ceiling pendant<br>Lamps description<br>Environment | Pendant<br>Suspension steel cable<br>I x 32W Gx24q-3<br>Indoor                                                                                                                                                                                                                                                                                                                                                                                                                                                                                                                                                                                                                                                                                                                                                                                                                                                                                                                                                                   |
|-------------------------------------------------------------------------|----------------------------------------------------------------------------------------------------------------------------------------------------------------------------------------------------------------------------------------------------------------------------------------------------------------------------------------------------------------------------------------------------------------------------------------------------------------------------------------------------------------------------------------------------------------------------------------------------------------------------------------------------------------------------------------------------------------------------------------------------------------------------------------------------------------------------------------------------------------------------------------------------------------------------------------------------------------------------------------------------------------------------------|
| Finish                                                                  | Glossy white, Glossy black, Matt gold, Matt rusty brown                                                                                                                                                                                                                                                                                                                                                                                                                                                                                                                                                                                                                                                                                                                                                                                                                                                                                                                                                                          |
| Technical description                                                   | Suspension luminaire providing diffused lighting. Hemispherical,<br>mechanically-processed cast plaster diffuser, painted white<br>inside. Outer finish: rust, glossy black, glossy white or matte<br>gold. Plaster diffuser support in die-cast aluminum alloy, liquid-<br>painted white. Molded upper bushing in die-cast, polished<br>aluminum alloy, protected with transparent paint on the entire<br>visible part. Upper cable gland and blocking ring nut in black<br>injection-molded PC (polycarbonate). Shaped, galvanized<br>adjustment screws. Transparent, injection-molded, upper and<br>lower silicone shock absorbers. Lamp holder and fixing<br>support in black injection-molded PPS (polyphenylene sulfide).<br>Flashed and blown opal glass diffuser. Molded fixing ring nut in<br>die-cast aluminum alloy with alodine plating. Skygarden I frieze<br>in photo-etched and mechanically drawn AISI 304 steel.<br>Molded and galvanized steel ceiling attachment Gray, injection-<br>molded PA6 (Nylon) rose. |