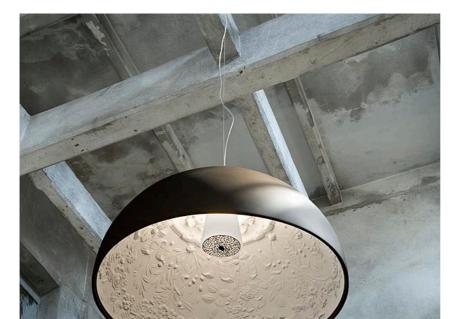

#### Skygarden I ECO

designed by Marcel Wanders

Suspension luminaire providing diffused lighting.

## Skygarden I ECO

designed by Marcel Wanders

Suspension luminaire providing diffused lighting.

DIMENSIONS

CE

IP 20