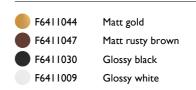

## **SKYGARDEN I ECO**

| Mounting<br>Type of ceiling pendant<br>Lamps description<br>Environment | Pendant<br>Suspension steel cable<br>I x 32W Gx24q-3<br>Indoor                                                                                                                                                                                                                                                                                                                                                                                                                                                                                                                                                                                                                                                                                                                                                                                                                                                                                                                                                                   |
|-------------------------------------------------------------------------|----------------------------------------------------------------------------------------------------------------------------------------------------------------------------------------------------------------------------------------------------------------------------------------------------------------------------------------------------------------------------------------------------------------------------------------------------------------------------------------------------------------------------------------------------------------------------------------------------------------------------------------------------------------------------------------------------------------------------------------------------------------------------------------------------------------------------------------------------------------------------------------------------------------------------------------------------------------------------------------------------------------------------------|
| Finish                                                                  | Glossy white, Glossy black, Matt gold, Matt rusty brown                                                                                                                                                                                                                                                                                                                                                                                                                                                                                                                                                                                                                                                                                                                                                                                                                                                                                                                                                                          |
| Technical description                                                   | Suspension luminaire providing diffused lighting. Hemispherical,<br>mechanically-processed cast plaster diffuser, painted white<br>inside. Outer finish: rust, glossy black, glossy white or matte<br>gold. Plaster diffuser support in die-cast aluminum alloy, liquid-<br>painted white. Molded upper bushing in die-cast, polished<br>aluminum alloy, protected with transparent paint on the entire<br>visible part. Upper cable gland and blocking ring nut in black<br>injection-molded PC (polycarbonate). Shaped, galvanized<br>adjustment screws. Transparent, injection-molded, upper and<br>lower silicone shock absorbers. Lamp holder and fixing<br>support in black injection-molded PPS (polyphenylene sulfide).<br>Flashed and blown opal glass diffuser. Molded fixing ring nut in<br>die-cast aluminum alloy with alodine plating. Skygarden I frieze<br>in photo-etched and mechanically drawn AISI 304 steel.<br>Molded and galvanized steel ceiling attachment Gray, injection-<br>molded PA6 (Nylon) rose. |