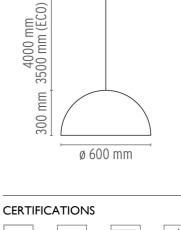

# DIMENSIONS

## Skygarden I ECO

designed by Marcel Wanders

Suspension luminaire providing diffused lighting.

DIMENSIONS

CE

IP 20