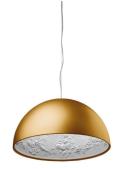

## **SKYGARDEN I ECO**

| Mounting<br>Type of ceiling pendant<br>Lamps description<br>Environment | Pendant<br>Suspension steel cable<br>I x 32W Gx24q-3<br>Indoor                                                                                                                                                                                                                                                                                                                                                                                                                                                                                                                                                                                                                                                                                                                                                                                                                                                                                                                                                                   |
|-------------------------------------------------------------------------|----------------------------------------------------------------------------------------------------------------------------------------------------------------------------------------------------------------------------------------------------------------------------------------------------------------------------------------------------------------------------------------------------------------------------------------------------------------------------------------------------------------------------------------------------------------------------------------------------------------------------------------------------------------------------------------------------------------------------------------------------------------------------------------------------------------------------------------------------------------------------------------------------------------------------------------------------------------------------------------------------------------------------------|
| Finish                                                                  | Glossy white, Glossy black, Matt gold, Matt rusty brown                                                                                                                                                                                                                                                                                                                                                                                                                                                                                                                                                                                                                                                                                                                                                                                                                                                                                                                                                                          |
| Technical description                                                   | Suspension luminaire providing diffused lighting. Hemispherical,<br>mechanically-processed cast plaster diffuser, painted white<br>inside. Outer finish: rust, glossy black, glossy white or matte<br>gold. Plaster diffuser support in die-cast aluminum alloy, liquid-<br>painted white. Molded upper bushing in die-cast, polished<br>aluminum alloy, protected with transparent paint on the entire<br>visible part. Upper cable gland and blocking ring nut in black<br>injection-molded PC (polycarbonate). Shaped, galvanized<br>adjustment screws. Transparent, injection-molded, upper and<br>lower silicone shock absorbers. Lamp holder and fixing<br>support in black injection-molded PPS (polyphenylene sulfide).<br>Flashed and blown opal glass diffuser. Molded fixing ring nut in<br>die-cast aluminum alloy with alodine plating. Skygarden I frieze<br>in photo-etched and mechanically drawn AISI 304 steel.<br>Molded and galvanized steel ceiling attachment Gray, injection-<br>molded PA6 (Nylon) rose. |

#### Skygarden I ECO

designed by Marcel Wanders

Suspension luminaire providing diffused lighting.

## Skygarden I ECO

designed by Marcel Wanders

Suspension luminaire providing diffused lighting.

DIMENSIONS

CE

IP 20