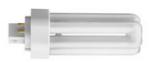

Skygarden I ECO . Lamps

FSMH 32W GX24q-3

Lamp wattage: 32 W Lamp category: Compact fluorescent

Socket: GX24q-3

Lamp type: FSMH