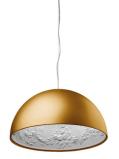

molded PA6 (Nylon) rose.

Skygarden I

designed by Marcel Wanders

Suspension luminaire providing diffused lighting.

F6410044 Matt gold F6410047

Matt rusty brown F6410030 Glossy black F6410009 Glossy white

**DIMENSIONS** 

## Skygarden I

designed by Marcel Wanders

Suspension luminaire providing diffused lighting.

F6410044 Matt gold
F6410047 Matt rusty brown
F6410030 Glossy black
F6410009 Glossy white