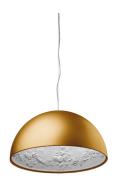

#### **SKYGARDEN I**

Mounting **Pendant** 

Type of ceiling pendant Suspension steel cable

I x MAX 105W E27 HSGS Lamps description

**Environment** Indoor

**Finish** Glossy white, Glossy black, Matt gold, Matt rusty brown

**Technical description** Suspension luminaire providing diffused lighting. Hemispherical,

mechanically-processed cast plaster diffuser, painted white inside. Outer finish: rust, glossy black, glossy white or matte gold. Plaster diffuser support in die-cast aluminum alloy, liquidpainted white. Molded upper bushing in die-cast, polished aluminum alloy, protected with transparent paint on the entire visible part. Upper cable gland and blocking ring nut in black injection-molded PC (polycarbonate). Shaped, galvanized adjustness screws. Transparent, injection-molded, upper and lower silicone shock absorbers. Lamp holder and fixing support in black injection-molded PPS (polyphenylene sulfide). Flashed and blown opal glass diffuser. Molded fixing ring nut in die-cast aluminum alloy with alodine plating. Skygarden I frieze in photo-etched and mechanically drawn AISI 304 steel. Molded and galvanized steel ceiling attachment Gray, injection-

molded PA6 (Nylon) rose.

Skygarden I

designed by Marcel Wanders

Suspension luminaire providing diffused lighting.

F6410044 Matt gold F6410047

Matt rusty brown F6410030 Glossy black F6410009 Glossy white

**DIMENSIONS** 

## Skygarden I

designed by Marcel Wanders

Suspension luminaire providing diffused lighting.

F6410044 Matt gold
F6410047 Matt rusty brown
F6410030 Glossy black
F6410009 Glossy white