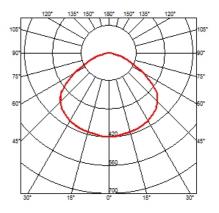

**Technical description** Suspension luminaire providing diffused lighting. Hemispherical,

mechanically-processed cast plaster diffuser, painted white inside. Outer finish: rust, glossy black, glossy white or matte gold. Plaster diffuser support in die-cast aluminum alloy, liquidpainted white. Molded upper bushing in die-cast, polished aluminum alloy, protected with transparent paint on the entire visible part. Upper cable gland and blocking ring nut in black injection-molded PC (polycarbonate). Shaped, galvanized adjustness screws. Transparent, injection-molded, upper and lower silicone shock absorbers. Lamp holder and fixing support in black injection-molded PPS (polyphenylene sulfide). Flashed and blown opal glass diffuser. Molded fixing ring nut in die-cast aluminum alloy with alodine plating. Skygarden I frieze in photo-etched and mechanically drawn AISI 304 steel. Molded and galvanized steel ceiling attachment Gray, injection-