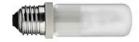

#### **HSGS 105W E27**

Lamp wattage:

105 W

Lamp category:

Halogen mains

Socket:

E27

Lamp type:

HSGS