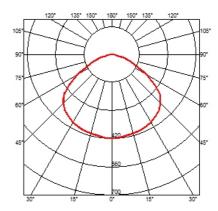

#### **HSGS 105W E27**

Lamp wattage:

105 W

Lamp category:

Halogen mains

Socket:

E27

Lamp type:

HSGS