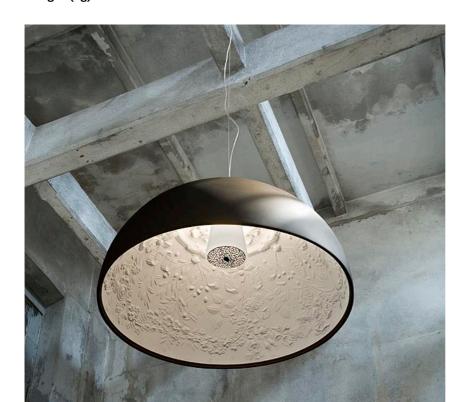

**Technical description** Suspension luminaire providing diffused lighting. Hemispherical,

mechanically-processed cast plaster diffuser, painted white inside. Outer finish: rust, glossy black, glossy white or matte gold. Plaster diffuser support in die-cast aluminum alloy, liquidpainted white. Molded upper bushing in die-cast, polished aluminum alloy, protected with transparent paint on the entire visible part. Upper cable gland and blocking ring nut in black injection-molded PC (polycarbonate). Shaped, galvanized adjustness screws. Transparent, injection-molded, upper and lower silicone shock absorbers. Lamp holder and fixing support in black injection-molded PPS (polyphenylene sulfide). Flashed and blown opal glass diffuser. Molded fixing ring nut in die-cast aluminum alloy with alodine plating. Skygarden I frieze in photo-etched and mechanically drawn AISI 304 steel. Molded and galvanized steel ceiling attachment Gray, injection-

molded PA6 (Nylon) rose.

Skygarden I

designed by Marcel Wanders

Suspension luminaire providing diffused lighting.

F6410044 Matt gold F6410047

Matt rusty brown F6410030 Glossy black F6410009 Glossy white

**DIMENSIONS** 

## Skygarden I

designed by Marcel Wanders

Suspension luminaire providing diffused lighting.

F6410044 Matt gold
F6410047 Matt rusty brown
F6410030 Glossy black
F6410009 Glossy white