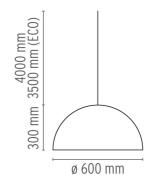

cel Wanders

Suspension luminaire providing diffused lighting.

F6410044 Matt gold F6410047

Matt rusty brown F6410030 Glossy black F6410009 Glossy white

**DIMENSIONS** 

# 4000 mm 3500 mm (ECO) mm 300 1 ø 600 mm

#### **ELECTRICAL**

Without **Emergency** 

230 Voltage (V)

#### **PHYSICAL**

Supply Terminal block

4000 Cord length (mm)

**Construction material** Glass, Plaster, Stainless steel

Weight (kg) 13.6



#### **CERTIFICATIONS**















# Skygarden I . Lamps



#### **HSGS 105W E27**

Lamp wattage:

105 W

Lamp category:

Halogen mains

Socket:

E27

Lamp type:

HSGS



## Skygarden I

designed by Marcel Wanders

Suspension luminaire providing diffused lighting.

F6410044 Matt gold
F6410047 Matt rusty brown
F6410030 Glossy black
F6410009 Glossy white

## **DIMENSIONS**



## **CERTIFICATIONS**