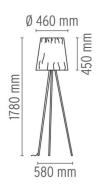

### **ROSY ANGELIS**

Mounting Floor

I x MAX II6W E27 HSGSA Lamps description

**Environment** Indoor **Finish** Grey

**Technical description** 

Floor lamp providing diffused light. Special ultra-lightweight fabric shade. Aluminum stems. Foam polycarbonate lamp-holder.

**ELECTRICAL** 

Without **Emergency** 

Switching 0-100% rotary dimmer located inside the lamp-holder and

operated by a sleek satin-finished aluminium stem

Voltage (V) 220/240

**PHYSICAL** 

Supply Power cord

2500 Cord length (mm)

**Construction material** Aluminum, Fabric

Weight (kg) 1.6





## **Rosy Angelis**

designed by Philippe Starck

Floor lamp providing diffused light



F6160020

Grey

### **DIMENSIONS**



### **CERTIFICATIONS**









20





# Rosy Angelis . Lamps



# HSGSA 116W E27

Lamp wattage:

116 W

Lamp category:

Halogen mains

Socket:

E27

Lamp type:

**HSGSA** 



# **Rosy Angelis**

designed by Philippe Starck

Floor lamp providing diffused light



F6160020

Grey

## **DIMENSIONS**



# **CERTIFICATIONS**