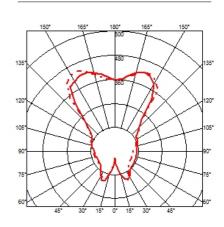

### **ROSY ANGELIS**

Mounting Floor

I x MAX II6W E27 HSGSA Lamps description

**Environment** Indoor **Finish** Grey

**Technical description** 

Floor lamp providing diffused light. Special ultra-lightweight fabric shade. Aluminum stems. Foam polycarbonate lamp-holder.

**ELECTRICAL** 

Without **Emergency** 

Switching 0-100% rotary dimmer located inside the lamp-holder and

operated by a sleek satin-finished aluminium stem

Voltage (V) 220/240

**PHYSICAL** 

Supply Power cord

2500 Cord length (mm)

**Construction material** Aluminum, Fabric

Weight (kg) 1.6