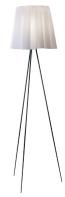

### **ROSY ANGELIS**

Mounting Floor

I x MAX II6W E27 HSGSA Lamps description

**Environment** Indoor **Finish** Grey

**Technical description** 

Floor lamp providing diffused light. Special ultra-lightweight fabric shade. Aluminum stems. Foam polycarbonate lamp-holder.

## **Rosy Angelis**

designed by Philippe Starck

Floor lamp providing diffused light

F6160020

Grey

# Rosy Angelis . Lamps

# **Rosy Angelis**

designed by Philippe Starck

Floor lamp providing diffused light

F6160020

Grey