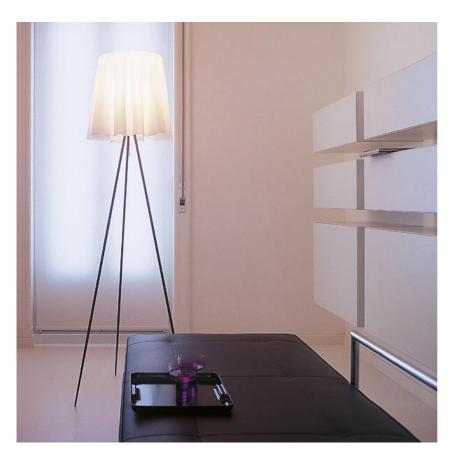

### **ROSY ANGELIS**

Mounting Floor

I x MAX II6W E27 HSGSA Lamps description

**Environment** Indoor **Finish** Grey

**Technical description** 

Floor lamp providing diffused light. Special ultra-lightweight fabric shade. Aluminum stems. Foam polycarbonate lamp-holder.

## **Rosy Angelis**

designed by Philippe Starck

Floor lamp providing diffused light

F6160020

Grey

# Rosy Angelis . Lamps

# **Rosy Angelis**

designed by Philippe Starck

Floor lamp providing diffused light

F6160020

Grey