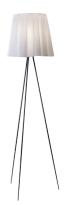

### **ROSY ANGELIS**

Mounting Floor

I x MAX II6W E27 HSGSA Lamps description

**Environment** Indoor **Finish** Grey

**Technical description** 

Floor lamp providing diffused light. Special ultra-lightweight fabric shade. Aluminum stems. Foam polycarbonate lamp-holder.

## **Rosy Angelis**

designed by Philippe Starck

Floor lamp providing diffused light

F6160020

Grey

# Rosy Angelis . Lamps