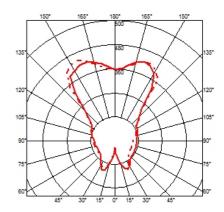

ms. Foam polycarbonate lamp-holder.

**ELECTRICAL** 

Without **Emergency** 

Switching 0-100% rotary dimmer located inside the lamp-holder and

operated by a sleek satin-finished aluminium stem

Voltage (V) 220/240

**PHYSICAL** 

Supply Power cord

2500 Cord length (mm)

**Construction material** Aluminum, Fabric

Weight (kg) 1.6





## **Rosy Angelis**

designed by Philippe Starck

Floor lamp providing diffused light



F6160020

Grey

### **DIMENSIONS**



### **CERTIFICATIONS**









20





# Rosy Angelis . Lamps



# HSGSA 116W E27

Lamp wattage:

116 W

Lamp category:

Halogen mains

Socket:

E27

Lamp type:

**HSGSA** 



# **Rosy Angelis**

designed by Philippe Starck

Floor lamp providing diffused light



F6160020

Grey

## **DIMENSIONS**



# **CERTIFICATIONS**