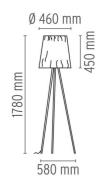

tweight fabric shade. Aluminum stems. Foam polycarbonate lamp-holder.

**ELECTRICAL** 

Without **Emergency** 

Switching 0-100% rotary dimmer located inside the lamp-holder and

operated by a sleek satin-finished aluminium stem

Voltage (V) 220/240

**PHYSICAL** 

Supply Power cord

2500 Cord length (mm)

**Construction material** Aluminum, Fabric

Weight (kg) 1.6





## **Rosy Angelis**

designed by Philippe Starck

Floor lamp providing diffused light



F6160020

Grey

### **DIMENSIONS**



### **CERTIFICATIONS**









20





# Rosy Angelis . Lamps



# HSGSA 116W E27

Lamp wattage:

116 W

Lamp category:

Halogen mains

Socket:

E27

Lamp type:

**HSGSA** 



# **Rosy Angelis**

designed by Philippe Starck

Floor lamp providing diffused light



F6160020

Grey

## **DIMENSIONS**



# **CERTIFICATIONS**