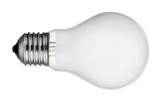

# HSGSA 116W E27

Lamp wattage:

116 W

Lamp category:

Halogen mains

Socket:

E27

Lamp type:

**HSGSA** 