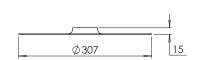

| PRODUCT DETAILS      |                      |
|----------------------|----------------------|
| Designer             | HULGER               |
| Year of Design       | 2015                 |
| Shade Dimensions     | 307mm x 15mm         |
| Weight               | 700g                 |
| Packaging Dimensions | 312mm x 312mm x 23mm |
| Material             | Steel                |