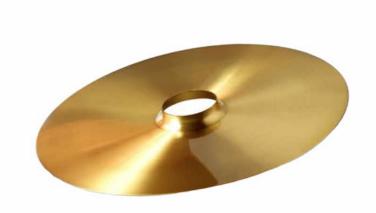

## MODEL A

The Drop Hat is available in five different finishes and is designed to showcase the unique shapes of the Plumen bulbs whilst focusing their light below. It is designed to fit exclusively with the Drop Cap Pendant so that you can choose the Plumen combination that works best for you.

| Colours      | Black<br>White<br>Brushed Brass<br>Copper<br>Chrome |                                                                                   |
|--------------|-----------------------------------------------------|-----------------------------------------------------------------------------------|
| Product Code | Black<br>White<br>Brushed Brass<br>Copper<br>Chrome | 1307050101<br>1307051101<br>1307051601<br>1307051301<br>1307051501                |
| Bar Code     | Black<br>White<br>Brushed Brass<br>Copper<br>Chrome | 5060282521162<br>5060282521179<br>5060282521186<br>5060282521209<br>5060282521193 |