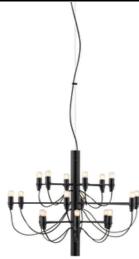

## 2097/18 (frosted bulbs)

by Gino Sarfatti , 2019

Suspension lamp providing diffused light. Steel central structure with brass arms, both available either chromium-plated, black or golded. Steel ceiling fitting and rose.