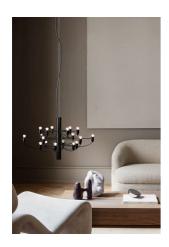

## 2097/18 (frosted bulbs)

by Gino Sarfatti , 2019

Suspension lamp providing diffused light. Steel central structure with brass arms, both available either chromium-plated, black or golded. Steel ceiling fitting and rose.