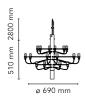

| Mounting                   | Pendant                                                                                                            |
|----------------------------|--------------------------------------------------------------------------------------------------------------------|
| Environment                | Indoor                                                                                                             |
| Weight                     | 3,2 Kg                                                                                                             |
| Light sources<br>available | RF28889 LED 2,7W E14 150lm 2700K [i] frosted<br>kit 20 pz<br>LED 2,7W E14 150lm 2700K [e] cod. RF25316<br>Dimmable |
| Emergency                  | Without                                                                                                            |
| Voltage                    | 220-250V                                                                                                           |
| Power                      | 18 x MAX15                                                                                                         |
| Battery                    | No                                                                                                                 |
| Supply included            | Yes                                                                                                                |
| Cord Length                | 2800 mm                                                                                                            |
| Materials                  | Steel, Brass                                                                                                       |
| Colors                     | <ul> <li>A1351031 - Matt Black</li> <li>A1351057 - Chrome</li> <li>A1351059 - Brass</li> </ul>                     |
|                            |                                                                                                                    |