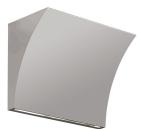

## Pochette Up/Down Led by Rodolfo Dordoni , 2003

Wall lamp providing direct/indirect light. Pressure die-cast Zamak alloy structure, matte gray, shiny white or chrome plated finish. Molded steel, galvanized white wall attachment containing the wall attachment system as well as the electrical devices.