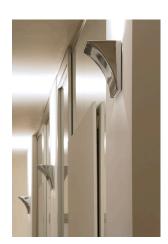

## Pochette Up/Down Led by Rodolfo Dordoni , 2003

Wall lamp providing direct/indirect light. Pressure die-cast Zamak alloy structure, matte gray, shiny white or chrome plated finish. Molded steel, galvanized white wall attachment containing the wall attachment system as well as the electrical devices.