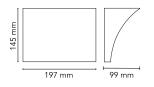

| Mounting                   | Wall                                                                                           |
|----------------------------|------------------------------------------------------------------------------------------------|
| Environment                | Indoor                                                                                         |
| Finish                     | Chrome, Grey, Shiny white                                                                      |
| Weight                     | 1.7 Kg                                                                                         |
| Light sources<br>available | 144 x LED 20W 2700K CRI90 1707lm + 36 x<br>LED 1,5W 2700K CRI90 37lm                           |
| Emergency                  | Without                                                                                        |
| Voltage                    | 220-240V                                                                                       |
| Power                      | 21,5W                                                                                          |
| Battery                    | No                                                                                             |
| Supply included            | Yes                                                                                            |
| Materials                  | Zamak                                                                                          |
| Colors                     | <ul> <li>F9705020 - Grey</li> <li>F9705057 - Chrome</li> <li>F9705009 - Shiny white</li> </ul> |
| Certificate                | $C E \mathfrak{C} E E E E E E E E$                                                             |