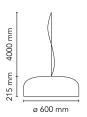

Cord Length 4000 mm

Materials Aluminum, Methacrylate

Colors F1367030 - Black

F1367009 - White