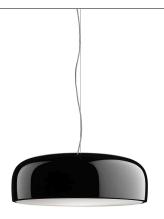

## **Smithfield Suspension Led**

by Jasper Morrison, 2009

Suspension lamp with direct light. Aluminium body. Available in gloss black, white or MUD. Injection-moulded opalescent methacrylate diffuser. Steel ceiling attachment with steel suspension cable. Three-pole electric cable in PTFE double insulation, working length 400 cm.

Cord Length 4000 mm

Materials Aluminum, Methacrylate

Colors F1367030 - Black

F1367009 - White