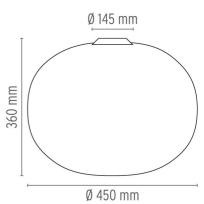

# Glo-Ball C2

designed by Jasper Morrison

Ceiling mounted lamp providing diffused light

F3028000 White

DIMENSIONS

### Glo-Ball C2

designed by Jasper Morrison

Ceiling mounted lamp providing diffused light

F3028000 White

DIMENSIONS