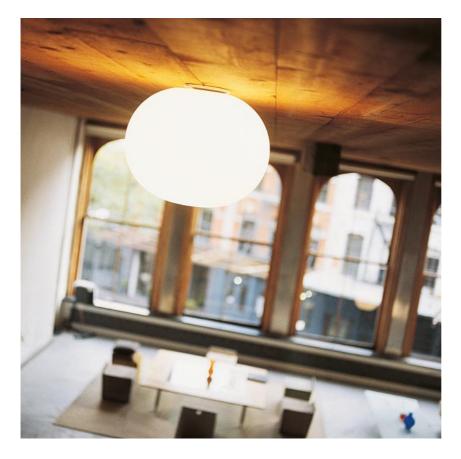

# **GLO-BALL C2**

| Mounting              | Ceiling                                                                                                                                                                                                                                                                                                                                        |
|-----------------------|------------------------------------------------------------------------------------------------------------------------------------------------------------------------------------------------------------------------------------------------------------------------------------------------------------------------------------------------|
| Lamps description     | I x MAX 205W E27 HSGS                                                                                                                                                                                                                                                                                                                          |
| Environment           | Indoor                                                                                                                                                                                                                                                                                                                                         |
| Finish                | White                                                                                                                                                                                                                                                                                                                                          |
| Technical description | Ceiling mounted lamp providing diffused light. Diffuser consisting<br>of an externally acidetched, hand blown, flashed opaline glass<br>and of a die-cast aluminum threaded ring nut with alodine plating<br>finish. 30% fiberglass reinforced injection-molded polyamide<br>ceiling fitting; gray painted die-cast aluminum diffuser support. |

# Glo-Ball C2

designed by Jasper Morrison

Ceiling mounted lamp providing diffused light

F3028000 White

DIMENSIONS

### Glo-Ball C2

designed by Jasper Morrison

Ceiling mounted lamp providing diffused light

F3028000 White

DIMENSIONS