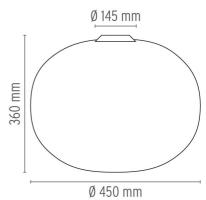

# Glo-Ball C2

designed by Jasper Morrison

Ceiling mounted lamp providing diffused light

F3028000 White

DIMENSIONS

### Glo-Ball C2

designed by Jasper Morrison

Ceiling mounted lamp providing diffused light

F3028000 White

DIMENSIONS