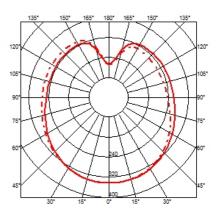

## HSGS 205W E27

Lamp wattage: 205 ₩ Lamp category: Halogen mains Socket: E27 Lamp type: HSGS