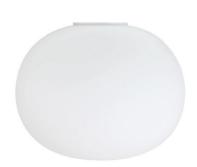

# **GLO-BALL C2**

| Mounting              | Ceiling                                                                                                                                                                                                                                                                                                                                        |
|-----------------------|------------------------------------------------------------------------------------------------------------------------------------------------------------------------------------------------------------------------------------------------------------------------------------------------------------------------------------------------|
| Lamps description     | I x MAX 205W E27 HSGS                                                                                                                                                                                                                                                                                                                          |
| Environment           | Indoor                                                                                                                                                                                                                                                                                                                                         |
| Finish                | White                                                                                                                                                                                                                                                                                                                                          |
| Technical description | Ceiling mounted lamp providing diffused light. Diffuser consisting<br>of an externally acidetched, hand blown, flashed opaline glass<br>and of a die-cast aluminum threaded ring nut with alodine plating<br>finish. 30% fiberglass reinforced injection-molded polyamide<br>ceiling fitting; gray painted die-cast aluminum diffuser support. |

# Glo-Ball C2

designed by Jasper Morrison

Ceiling mounted lamp providing diffused light

F3028000 White

DIMENSIONS

### Glo-Ball C2

designed by Jasper Morrison

Ceiling mounted lamp providing diffused light

F3028000 White

DIMENSIONS