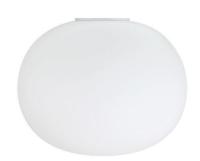

# Glo-Ball C2

designed by Jasper Morrison

Ceiling mounted lamp providing diffused light

F3028000 White

DIMENSIONS

### Glo-Ball C2

designed by Jasper Morrison

Ceiling mounted lamp providing diffused light

F3028000 White

DIMENSIONS