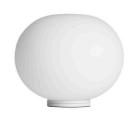

## **Glo-Ball Basic Zero Switch**

designed by Jasper Morrison

Table/desk lamp providing diffused light

F3331009 White

DIMENSIONS

### **Glo-Ball Basic Zero Switch**

designed by Jasper Morrison

Table/desk lamp providing diffused light

F3331009 White

DIMENSIONS