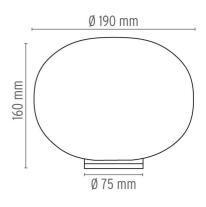

## **Glo-Ball Basic Zero Switch**

designed by Jasper Morrison

Table/desk lamp providing diffused light

F3331009 White

DIMENSIONS

### **Glo-Ball Basic Zero Switch**

designed by Jasper Morrison

Table/desk lamp providing diffused light

F3331009 White

DIMENSIONS