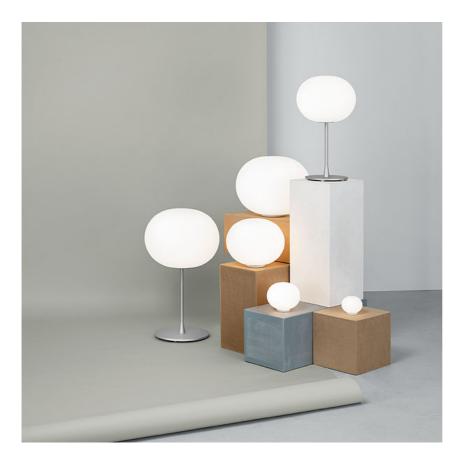

### **GLO-BALL BASIC ZERO SWITCH**

| Mounting              | Table                                                                                                                                                                                                                                                                                                                        |
|-----------------------|------------------------------------------------------------------------------------------------------------------------------------------------------------------------------------------------------------------------------------------------------------------------------------------------------------------------------|
| Lamps description     | I x MAX 60W E14 HSGS                                                                                                                                                                                                                                                                                                         |
| Environment           | Indoor                                                                                                                                                                                                                                                                                                                       |
| Finish                | White                                                                                                                                                                                                                                                                                                                        |
| Technical description | Table/desk lamp providing diffused light. Diffuser consisting of<br>an externally acidetched, hand blown, flashed opaline glass and<br>a die-cast aluminum threaded ring nut with alodine plating<br>finish. 30% fiberglass reinforced injection-molded polyamide<br>base. Gray painted, die-cast aluminum diffuser support. |

## **Glo-Ball Basic Zero Switch**

designed by Jasper Morrison

Table/desk lamp providing diffused light

F3331009 White

DIMENSIONS

### **Glo-Ball Basic Zero Switch**

designed by Jasper Morrison

Table/desk lamp providing diffused light

F3331009 White

DIMENSIONS