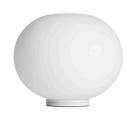

## **Glo-Ball Basic Zero Switch**

designed by Jasper Morrison

Table/desk lamp providing diffused light

F3331009 White

DIMENSIONS

### **Glo-Ball Basic Zero Switch**

designed by Jasper Morrison

Table/desk lamp providing diffused light

F3331009 White

DIMENSIONS