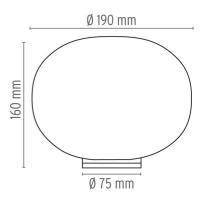

## **Glo-Ball Basic Zero Switch**

designed by Jasper Morrison

Table/desk lamp providing diffused light

F3331009 White

DIMENSIONS

### **Glo-Ball Basic Zero Switch**

designed by Jasper Morrison

Table/desk lamp providing diffused light

F3331009 White

DIMENSIONS