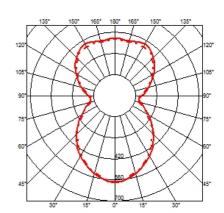

### **HSGS 105W E27**

Lamp wattage:

105 W

Lamp category:

Halogen mains

Socket:

E27

Lamp type:

HSGS

Zeppelin 2

designed by Marcel Wanders

Suspension lamp providing diffused lighting.

F9805009

White