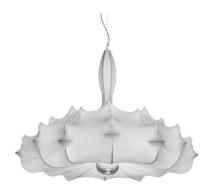

#### **ZEPPELIN 2**

Pendant Mounting

Type of ceiling pendant Suspension cable

3 x MAX 105W E27 HSGS Lamps description

**Environment** Indoor **Finish** White

**Technical description** 

Suspension lamp providing diffused lighting. White powder coated internal steel structure sprayed with a unique "cocoon" resin to create the diffuser which is then protected by a transparent sprayed on finish.Transparent polymethylmethacrylate (PMMA) "candles". Faceted crystal globe located at the lower center for a sparkle effect.

#### **PHYSICAL**

Supply Terminal block

5000 Cord length (mm)

**Construction material** Cocoon, Crystal, Steel

Weight (kg)

Zeppelin 2

designed by Marcel Wanders

Suspension lamp providing diffused lighting.

HSGS

Zeppelin 2

designed by Marcel Wanders

Suspension lamp providing diffused lighting.

F9805009

White