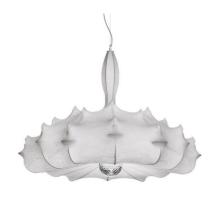

#### **ZEPPELIN 2**

Pendant Mounting

Type of ceiling pendant Suspension cable

3 x MAX 105W E27 HSGS Lamps description

**Environment** Indoor **Finish** White

**Technical description** 

Suspension lamp providing diffused lighting. White powder coated internal steel structure sprayed with a unique "cocoon" resin to create the diffuser which is then protected by a transparent sprayed on finish.Transparent polymethylmethacrylate (PMMA) "candles". Faceted crystal globe located at the lower center for a sparkle effect.

#### **PHYSICAL**

Supply Terminal block

5000 Cord length (mm)

**Construction material** Cocoon, Crystal, Steel

Weight (kg)

Zeppelin 2

designed by Marcel Wanders

Suspension lamp providing diffused lighting.

HSGS

Zeppelin 2

designed by Marcel Wanders

Suspension lamp providing diffused lighting.

F9805009

White