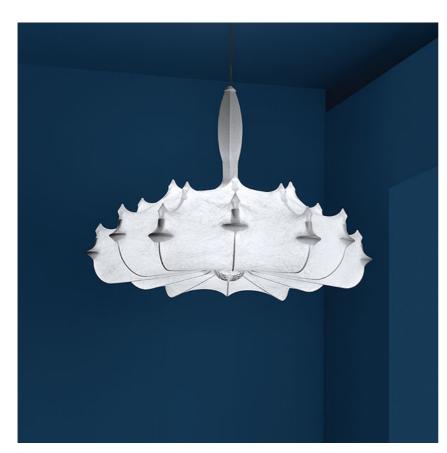

#### **ZEPPELIN 2**

Pendant Mounting

Type of ceiling pendant Suspension cable

3 x MAX 105W E27 HSGS Lamps description

**Environment** Indoor **Finish** White

**Technical description** 

Suspension lamp providing diffused lighting. White powder coated internal steel structure sprayed with a unique "cocoon" resin to create the diffuser which is then protected by a transparent sprayed on finish.Transparent polymethylmethacrylate (PMMA) "candles". Faceted crystal globe located at the lower center for a sparkle effect.

#### **PHYSICAL**

Supply Terminal block

5000 Cord length (mm)

**Construction material** Cocoon, Crystal, Steel

Weight (kg)

Zeppelin 2

designed by Marcel Wanders

Suspension lamp providing diffused lighting.

HSGS

Zeppelin 2

designed by Marcel Wanders

Suspension lamp providing diffused lighting.

F9805009

White