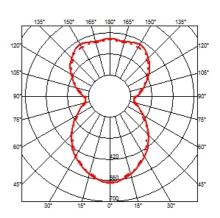

ble

3 x MAX 105W E27 HSGS Lamps description

**Environment** Indoor **Finish** White

**Technical description** 

Suspension lamp providing diffused lighting. White powder coated internal steel structure sprayed with a unique "cocoon" resin to create the diffuser which is then protected by a transparent sprayed on finish.Transparent polymethylmethacrylate (PMMA) "candles". Faceted crystal globe located at the lower center for a sparkle effect.

## **ELECTRICAL**

**Emergency** Without

230 Voltage (V)

#### **PHYSICAL**

Supply Terminal block

5000 Cord length (mm)

**Construction material** Cocoon, Crystal, Steel

Weight (kg)





Zeppelin 2

designed by Marcel Wanders

Suspension lamp providing diffused lighting.

F9805009 White

#### **DIMENSIONS**



### **CERTIFICATIONS**















# Zeppelin 2 . Lamps



### **HSGS 105W E27**

Lamp wattage:

105 W

Lamp category:

Halogen mains

Socket:

E27

Lamp type:

HSGS



Zeppelin 2

designed by Marcel Wanders

Suspension lamp providing diffused lighting.

F9805009

White

## **DIMENSIONS**



## **CERTIFICATIONS**