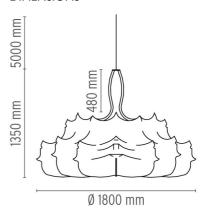

ype of ceiling pendant Suspension cable

3 x MAX 105W E27 HSGS Lamps description

**Environment** Indoor **Finish** White

**Technical description** 

Suspension lamp providing diffused lighting. White powder coated internal steel structure sprayed with a unique "cocoon" resin to create the diffuser which is then protected by a transparent sprayed on finish.Transparent polymethylmethacrylate (PMMA) "candles". Faceted crystal globe located at the lower center for a sparkle effect.

## **ELECTRICAL**

**Emergency** Without

230 Voltage (V)

#### **PHYSICAL**

Supply Terminal block

5000 Cord length (mm)

**Construction material** Cocoon, Crystal, Steel

Weight (kg)





Zeppelin 2

designed by Marcel Wanders

Suspension lamp providing diffused lighting.

F9805009 White

#### **DIMENSIONS**



### **CERTIFICATIONS**















# Zeppelin 2 . Lamps



### **HSGS 105W E27**

Lamp wattage:

105 W

Lamp category:

Halogen mains

Socket:

E27

Lamp type:

HSGS



Zeppelin 2

designed by Marcel Wanders

Suspension lamp providing diffused lighting.

F9805009

White

## **DIMENSIONS**



## **CERTIFICATIONS**