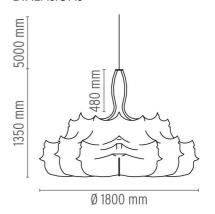

user which is then protected by a transparent sprayed on finish.Transparent polymethylmethacrylate (PMMA) "candles". Faceted crystal globe located at the lower center for a sparkle effect.

## **ELECTRICAL**

**Emergency** Without

230 Voltage (V)

#### **PHYSICAL**

Supply Terminal block

5000 Cord length (mm)

**Construction material** Cocoon, Crystal, Steel

Weight (kg)





Zeppelin 2

designed by Marcel Wanders

Suspension lamp providing diffused lighting.

F9805009 White

#### **DIMENSIONS**



### **CERTIFICATIONS**















# Zeppelin 2 . Lamps



### **HSGS 105W E27**

Lamp wattage:

105 W

Lamp category:

Halogen mains

Socket:

E27

Lamp type:

HSGS



Zeppelin 2

designed by Marcel Wanders

Suspension lamp providing diffused lighting.

F9805009

White

## **DIMENSIONS**



## **CERTIFICATIONS**