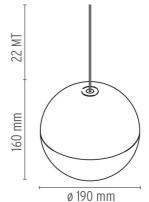

## PHYSICAL

**ELECTRICAL** 

**Emergency** 

**Switching** 

Cord length (mm) 22000

Construction material Aluminum, Polycarbonate

Without

Weight (kg) 1.25

#### **DIMENSIONS**