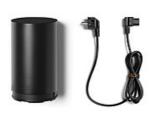

#### Floor Switch

Floor Switch. Feed up two heads maximum; Two wayout for cables. space to wrap 10 meters cable.

## Wallrose

Wallrose. Feed up 2 heads maximum; 3 wayout for cables. Wall or ceiling installation.