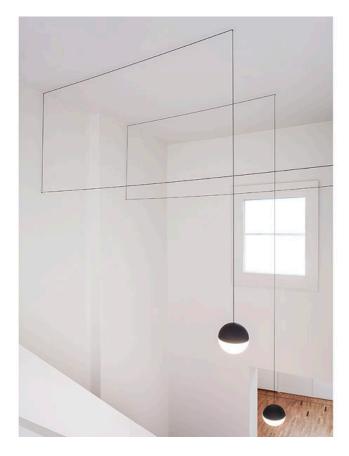

# String Light - Sphere head - 22mt cable

designed by Michael Anastassiades

Suspension lamp providing diffused lighting.

Black Soft Touch