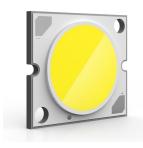

#### I LED ARRAY 26W 2700K 1980lm - CRI93

Lamp wattage:

26 W

Lamp category:

LED

Color temperature (K):

2700 °K

Lamp type:

LED