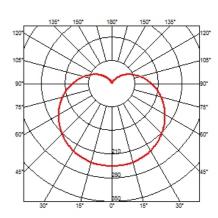

#### I LED ARRAY 26W 2700K 1980lm - CRI93

Lamp wattage:

26 W

Lamp category:

LED

Color temperature (K):

2700 °K

Lamp type: