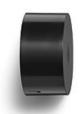

ith wall/ceiling connection in black PC and power suppy with floor switch in matt black varnished PC. The on/off switch is electronic with optical mechanism. on/off and dimmer operated by means of Bluetooth Android and Apple remote control application.

The on/off switch is electronic with optical mechanism. on/off

and dimmer operated by means of Bluetooth Android and



String Light - Sphere head - 22mt cable

designed by Michael Anastassiades

Suspension lamp providing diffused lighting.

F6490030 Black Soft Touch





## PHYSICAL

**ELECTRICAL** 

**Emergency** 

**Switching** 

Cord length (mm) 22000

Construction material Aluminum, Polycarbonate

Without

Weight (kg) 1.25



## **CERTIFICATIONS**















## String Light - Sphere head - 22mt cable . Accessories

#### Mounting









F6482030

## Wallrose

Wallrose. Feed up 2 heads maximum; 3 wayout for cables. Wall or ceiling installation.

#### F6485030

#### Extra connection cable

Extra connection cable to compose personal configurations.

#### F6484030

#### Floor Switch

Floor Switch. Feed up two heads maximum; Two wayout for cables. space to wrap 10 meters cable.

# String Light - Sphere head - 22mt cable

designed by Michael Anastassiades

Suspension lamp providing diffused lighting.



Black Soft Touch

#### **DIMENSIONS**



## String Light - Sphere head - 22mt cable . Lamps



#### I LED ARRAY 26W 2700K 1980lm - CRI93

Lamp wattage:

26 W

Lamp category:

LED

Color temperature (K):

2700 °K

Lamp type:

LED

### **CERTIFICATIONS**









IP 20