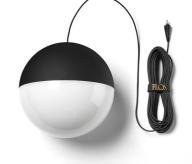

#### STRING LIGHT - SPHERE HEAD - 22MT CABLE

**Mounting** Pendant

Lamps description I LED ARRAY 26W 2700K 1980lm - CRI93 Dimmer - Bluetooth control

**Environment** Indoor

Finish Black Soft Touch

**Technical description** Suspension lamp providing diffused light. Matt black varnished

# String Light - Sphere head - 22mt cable

designed by Michael Anastassiades

Suspension lamp providing diffused lighting.

Black Soft Touch

The on/off switch is electronic with optical mechanism. on/off

and dimmer operated by means of Bluetooth Android and

String Light - Sphere head - 22mt cable

designed by Michael Anastassiades

Suspension lamp providing diffused lighting.