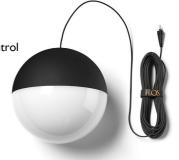

#### STRING LIGHT - SPHERE HEAD - 22MT CABLE

**Mounting** Pendant

Lamps description I LED ARRAY 26W 2700K 1980lm - CRI93 Dimmer - Bluetooth control

**Environment** Indoor

Finish Black Soft Touch

**Technical description** Suspension lamp providing diffused light. Matt black varnished

Apple remote control application.

die-cast aluminium body coated with clear soft-touch varnish. Optical diffuser in opal PC. Suspension system of 22 metres with Kevlar reinforced coaxial cable. Available with wall/ceiling connection in black PC and power suppy with floor switch in matt black varnished PC. The on/off switch is electronic with optical mechanism. on/off and dimmer operated by means of Bluetooth Android and Apple remote control application.

The on/off switch is electronic with optical mechanism. on/off

and dimmer operated by means of Bluetooth Android and

String Light - Sphere head - 22mt cable

designed by Michael Anastassiades

Suspension lamp providing diffused lighting.