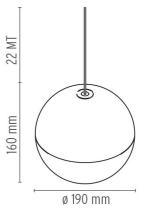

Touch





## PHYSICAL

**ELECTRICAL** 

**Emergency** 

**Switching** 

Cord length (mm) 22000

Construction material Aluminum, Polycarbonate

Without

Weight (kg) 1.25



## **CERTIFICATIONS**















## String Light - Sphere head - 22mt cable . Accessories

#### Mounting









F6482030

## Wallrose

Wallrose. Feed up 2 heads maximum; 3 wayout for cables. Wall or ceiling installation.

#### F6485030

#### Extra connection cable

Extra connection cable to compose personal configurations.

#### F6484030

#### Floor Switch

Floor Switch. Feed up two heads maximum; Two wayout for cables. space to wrap 10 meters cable.

# String Light - Sphere head - 22mt cable

designed by Michael Anastassiades

Suspension lamp providing diffused lighting.



Black Soft Touch

#### **DIMENSIONS**



## String Light - Sphere head - 22mt cable . Lamps



#### I LED ARRAY 26W 2700K 1980lm - CRI93

Lamp wattage:

26 W

Lamp category:

LED

Color temperature (K):

2700 °K

Lamp type:

LED

### **CERTIFICATIONS**









IP 20