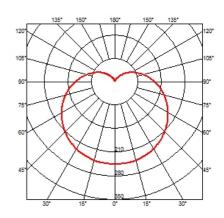

#### I LED ARRAY 26W 2700K 1980lm - CRI93

Lamp wattage:

26 W

Lamp category:

LED

Color temperature (K):

2700 °K

Lamp type: