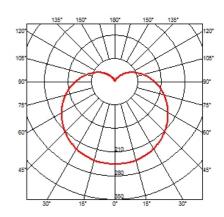

String Light - Sphere head - 12mt cable

designed by Michael Anastassiades

Suspension lamp providing diffused lighting.

F6480030 Black Soft Touch

DIMENSIONS

# String Light - Sphere head - 12mt cable

designed by Michael Anastassiades

Suspension lamp providing diffused lighting.

F6480030

Black Soft Touch

#### **DIMENSIONS**