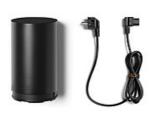

### Wallrose

Wallrose. Feed up 2 heads maximum; 3 wayout for cables. Wall or ceiling installation.

#### Floor Switch

Floor Switch. Feed up two heads maximum; Two wayout for cables. space to wrap 10 meters cable.