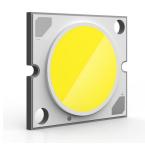

#### I LED ARRAY 26W 2700K 1980lm - CRI93

Lamp wattage:

26 W

Lamp category:

LED

Color temperature (K):

2700 °K

Lamp type:

LED