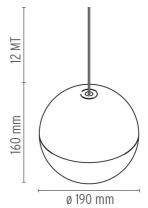

#### **PHYSICAL**

Cord length (mm) 12000

Construction material Aluminum, Polycarbonate

Weight (kg) 1.15

#### **DIMENSIONS**