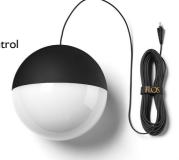

String Light - Sphere head - 12mt cable

designed by Michael Anastassiades

Suspension lamp providing diffused lighting.

F6480030 Black Soft Touch

DIMENSIONS

# String Light - Sphere head - 12mt cable

designed by Michael Anastassiades

Suspension lamp providing diffused lighting.

F6480030

Black Soft Touch