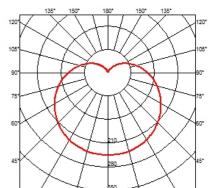

#### I LED ARRAY 26W 2700K 1980lm - CRI93

Lamp wattage:

26 W

Lamp category:

LED

Color temperature (K):

2700 °K

Lamp type: