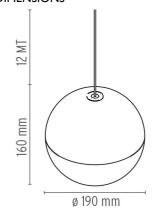

String Light - Sphere head - 12mt cable

designed by Michael Anastassiades

Suspension lamp providing diffused lighting.

F6480030 Black Soft Touch

DIMENSIONS

#### **DIMENSIONS**