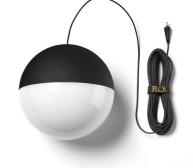

String Light - Sphere head - 12mt cable

designed by Michael Anastassiades

Suspension lamp providing diffused lighting.

F6480030 Black Soft Touch

DIMENSIONS

# String Light - Sphere head - 12mt cable

designed by Michael Anastassiades

Suspension lamp providing diffused lighting.

F6480030

Black Soft Touch