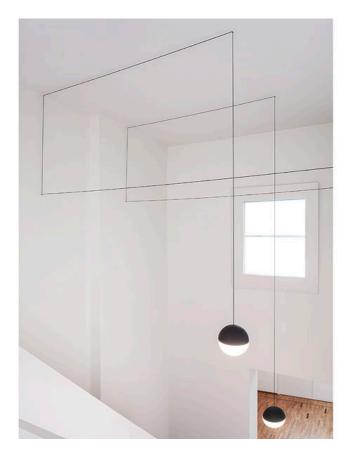

String Light - Sphere head - 12mt cable

designed by Michael Anastassiades

Suspension lamp providing diffused lighting.

F6480030 Black Soft Touch

DIMENSIONS

# String Light - Sphere head - 12mt cable

designed by Michael Anastassiades

Suspension lamp providing diffused lighting.

F6480030

Black Soft Touch