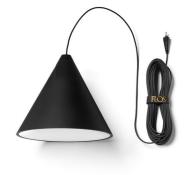

#### **STRING LIGHT - CONE HEAD - 22MT CABLE**

**Mounting** Pendant

Lamps description I LED ARRAY 26W 2700K 1980lm - CRI93 Dimmer - Bluetooth control

**Environment** Indoor

Finish Black Soft Touch

**Technical description** Suspension lamp providing diffused light. Matt black varnished

die-cast aluminium body coated with clear soft-touch varnish. Optical diffuser in opal PC. Suspension system of 22 metres with Kevlar reinforced coaxial cable. Available with wall/ceiling connection in black PC and power suppy with floor switch in matt black varnished PC. The on/off switch is electronic with optical mechanism. on/off and dimmer operated by means of Bluetooth Android and Apple remote control application.

String Light - Cone head - 22mt cable

designed by Michael Anastassiades

Suspension lamp providing diffused lighting.

Black Soft Touch

F6491030

**ELECTRICAL** 

**Emergency** Without

**Switching** The on/off switch is electronic with optical mechanism. on/off

F6484030

Floor Switch

Floor Switch. Feed up two heads maximum; Two wayout for cables. space to wrap 10 meters cable.

String Light - Cone head - 22mt cable

designed by Michael Anastassiades

Suspension lamp providing diffused lighting.