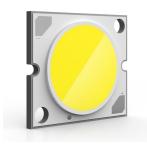

# String Light - Cone head - 22mt cable . Lamps

I LED ARRAY 26W 2700K 1980lm - CRI93

Lamp wattage:

26 W

Lamp category:

LED

Color temperature (K):

2700 °K