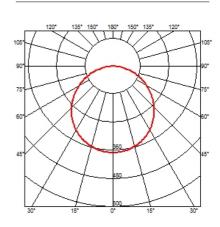

# String Light - Cone head - 22mt cable . Lamps

I LED ARRAY 26W 2700K 1980lm - CRI93

Lamp wattage:

26 W

Lamp category:

LED

Color temperature (K):

2700 °K