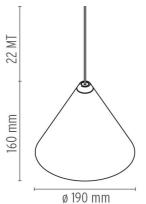

F6491030

Black Soft Touch

**DIMENSIONS** 

#### **STRING LIGHT - CONE HEAD - 22MT CABLE**

**Mounting** Pendant

Lamps description I LED ARRAY 26W 2700K 1980lm - CRI93 Dimmer - Bluetooth control

**Environment** Indoor

Finish Black Soft Touch

**Technical description** Suspension lamp providing diffused light. Matt black varnished

die-cast aluminium body coated with clear soft-touch varnish. Optical diffuser in opal PC. Suspension system of 22 metres with Kevlar reinforced coaxial cable. Available with wall/ceiling connection in black PC and power suppy with floor switch in matt black varnished PC. The on/off switch is electronic with optical mechanism. on/off and dimmer operated by means of Bluetooth Android and Apple remote control application.