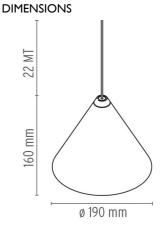

and dimmer operated by means of Bluetooth Android and

Apple remote control application.

**PHYSICAL** 

Cord length (mm) 22000

Construction material Aluminum, Polycarbonate

Weight (kg) 1.05

F6491030

Black Soft Touch

**DIMENSIONS** 