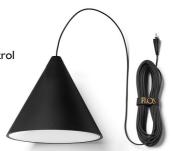

#### **STRING LIGHT - CONE HEAD - 22MT CABLE**

**Mounting** Pendant

Lamps description I LED ARRAY 26W 2700K 1980lm - CRI93 Dimmer - Bluetooth control

**Environment** Indoor

Finish Black Soft Touch

**Technical description** Suspension lamp providing diffused light. Matt black varnished

die-cast aluminium body coated with clear soft-touch varnish. Optical diffuser in opal PC. Suspension system of 22 metres with Kevlar reinforced coaxial cable. Available with wall/ceiling connection in black PC and power suppy with floor switch in matt black varnished PC. The on/off switch is electronic with optical mechanism. on/off and dimmer operated by means of Bluetooth Android and Apple remote control application.

String Light - Cone head - 22mt cable

designed by Michael Anastassiades

Suspension lamp providing diffused lighting.

Black Soft Touch

F6491030

**ELECTRICAL** 

**Emergency** Without

**Switching** The on/off switch is electronic with optical mechanism. on/off

F6484030

Floor Switch

Floor Switch. Feed up two heads maximum; Two wayout for cables. space to wrap 10 meters cable.

String Light - Cone head - 22mt cable

designed by Michael Anastassiades

Suspension lamp providing diffused lighting.

F6491030

Black Soft Touch

**DIMENSIONS** 