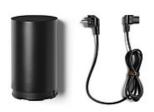

#### Mounting

F6482030

Wallrose

Wallrose. Feed up 2 heads maximum; 3 wayout for cables. Wall or ceiling installation.

F6485030

Extra connection cable

Extra connection cable to compose personal configurations.

F6484030

Floor Switch

Floor Switch. Feed up two heads maximum; Two wayout for cables. space to wrap 10 meters cable.

String Light - Cone head - 22mt cable

designed by Michael Anastassiades

Suspension lamp providing diffused lighting.