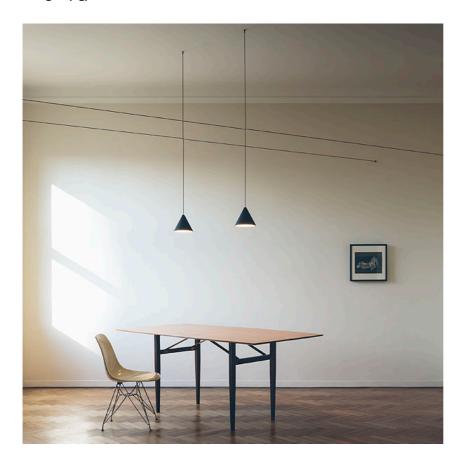

String Light - Cone head - 22mt cable

designed by Michael Anastassiades

Suspension lamp providing diffused lighting.

Black Soft Touch

F6491030

**ELECTRICAL** 

**Emergency** Without

**Switching** The on/off switch is electronic with optical mechanism. on/off

F6484030

Floor Switch

Floor Switch. Feed up two heads maximum; Two wayout for cables. space to wrap 10 meters cable.

String Light - Cone head - 22mt cable

designed by Michael Anastassiades

Suspension lamp providing diffused lighting.