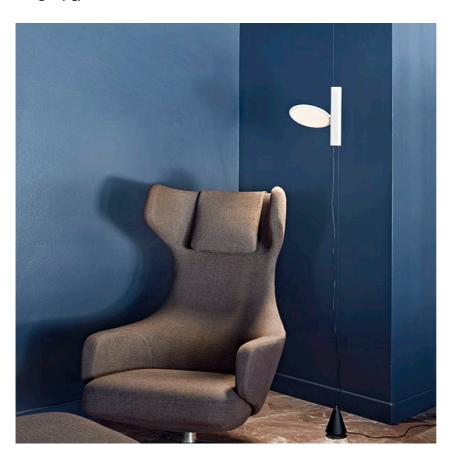

OK

**Mounting** Pendant

Lamps description EDGE LIGHTING TECHNOLOGY - 2700K - 1638lm - CRI85 - 18W dimmer

**Environment** Indoor

Finish White, Chrome, Yellow, Black

**Technical description** Lamp providing direct light. Head in gloss varnished or chromed

die-cast aluminium. Body in injection-stamped PA66+30%FV with cover in gloss varnished or chromed die-cast aluminium. Directionable head. The light fitting can be moved vertically by running the internal structure of the body on a steel cable tensioned between the ceiling and the floor (useful length 4000mm). Dimmable switch with Soft Touch technology. Adaptor on plug connector with interchangeable plugs.

#### OK

designed by Konstantin Grcic

Lamp providing direct light.

F4640009 White
F4640030 Black
F4640019 Yellow
F4640057 Chrome

### ОК

designed by Konstantin Grcic

Lamp providing direct light.

F4640009 White
F4640030 Black
F4640019 Yellow
F4640057 Chrome