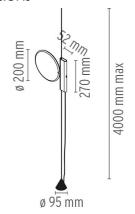

injection-stamped PA66+30%FV with cover in gloss varnished or chromed die-cast aluminium. Directionable head. The light fitting can be moved vertically by running the internal structure of the body on a steel cable tensioned between the ceiling and the floor (useful length 4000mm). Dimmable switch with Soft Touch technology. Adaptor on plug connector with interchangeable plugs.

**ELECTRICAL** 

**Emergency** Without

**Switching** Dimmable switch with Soft Touch technology. Adaptor on

plug connector with interchangeable plugs.

**PHYSICAL** 

Cord length (mm) 4000 max

Construction material Aluminum, Polyamide, Steel

Weight (kg) 2.9



#### OK

designed by Konstantin Grcic

Lamp providing direct light.

F4640009 White
F4640030 Black
F4640019 Yellow
F4640057 Chrome

### **DIMENSIONS**



#### **CERTIFICATIONS**



20









# **OK** . Lamps



EDGE LIGHTING TECHNOLOGY - 2700K -1638lm - CRI85 - 18W Lamp wattage: 18 W

Lamp category:

LED

Color temperature (K):

2700 °K

Lamp type:

**EDGE LIGHTING TECHNOLOGY** 



### ОК

designed by Konstantin Grcic

Lamp providing direct light.

F4640009 White
F4640030 Black
F4640019 Yellow
F4640057 Chrome

# **DIMENSIONS**



## **CERTIFICATIONS**



IP 20