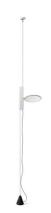

OK

**Mounting** Pendant

Lamps description EDGE LIGHTING TECHNOLOGY - 2700K - 1638lm - CRI85 - 18W dimmer

**Environment** Indoor

Finish White, Chrome, Yellow, Black

**Technical description** Lamp providing direct light. Head in gloss varnished or chromed

die-cast aluminium. Body in injection-stamped PA66+30%FV with cover in gloss varnished or chromed die-cast aluminium. Directionable head. The light fitting can be moved vertically by running the internal structure of the body on a steel cable tensioned between the ceiling and the floor (useful length 4000mm). Dimmable switch with Soft Touch technology. Adaptor on plug connector with interchangeable plugs.

#### OK

designed by Konstantin Grcic

Lamp providing direct light.

F4640009 White
F4640030 Black
F4640019 Yellow
F4640057 Chrome

### ОК

designed by Konstantin Grcic

Lamp providing direct light.

F4640009 White
F4640030 Black
F4640019 Yellow
F4640057 Chrome