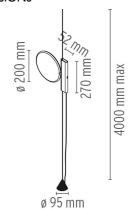

### **DIMENSIONS**

# **DIMENSIONS**

**ELECTRICAL** 

**Emergency** Without

**Switching** Dimmable switch with Soft Touch technology. Adaptor on

plug connector with interchangeable plugs.

**PHYSICAL** 

Cord length (mm) 4000 max

Construction material Aluminum, Polyamide, Steel