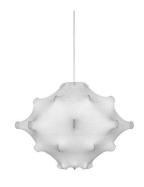

#### **TARAXACUM 2**

Mounting **Pendant** 

Type of ceiling pendant Suspension cable

Lamps description I x MAX 100W E27 HSGS

**Environment** Indoor **Finish** White

Suspension lamp providing diffused light. White powder coated internal steel structure sprayed with a unique cocoon resin to create the diffuser which is then protected by a **Technical description** 

## Taraxacum 2

designed by Achille & Pier Giacomo Castiglioni

Suspension lamp providing diffused lighting

F7402009 White

# Taraxacum 2. Lamps