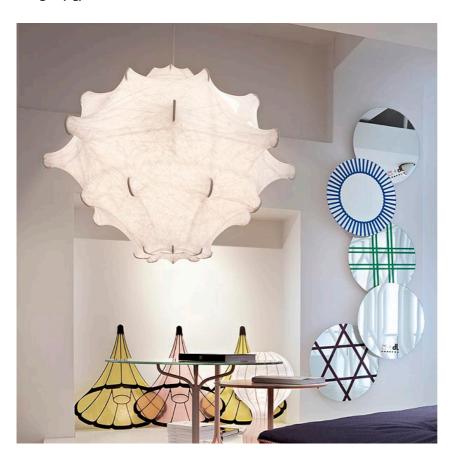

#### **TARAXACUM 2**

Mounting **Pendant** 

Type of ceiling pendant Suspension cable

Lamps description I x MAX 100W E27 HSGS

**Environment** Indoor **Finish** White

Suspension lamp providing diffused light. White powder coated internal steel structure sprayed with a unique cocoon resin to create the diffuser which is then protected by a **Technical description** 

## Taraxacum 2

designed by Achille & Pier Giacomo Castiglioni

Suspension lamp providing diffused lighting

F7402009 White

# Taraxacum 2. Lamps