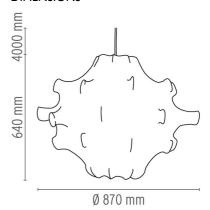

#### **PHYSICAL**

Cord length (mm) 4000

**Construction material** Cocoon, Steel

2.8 Weight (kg)

## **DIMENSIONS**