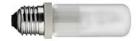

## **HSGS 100W E27**

Lamp wattage:

100 W

Lamp category:

Halogen mains

Socket:

E27

Lamp type:

**HSGS** 