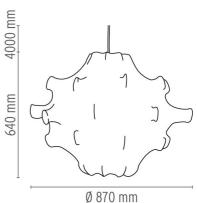

#### **PHYSICAL**

Cord length (mm) 4000

**Construction material** Cocoon, Steel

2.8 Weight (kg)

## **DIMENSIONS**