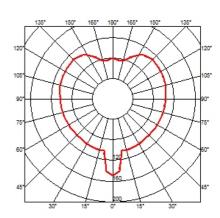

# FLOS

#### **TARAXACUM 2**

Mounting **Pendant** 

Type of ceiling pendant Suspension cable

Lamps description I x MAX 100W E27 HSGS

**Environment** Indoor **Finish** White

Suspension lamp providing diffused light. White powder coated internal steel structure sprayed with a unique cocoon resin to create the diffuser which is then protected by a **Technical description** 

transparent sprayed on finish.

## **ELECTRICAL**

**Emergency** Without 230 Voltage (V)

#### **PHYSICAL**

Cord length (mm) 4000

**Construction material** Cocoon, Steel

2.8 Weight (kg)





## Taraxacum 2

designed by Achille & Pier Giacomo Castiglioni

Suspension lamp providing diffused lighting

F7402009 White

## **DIMENSIONS**



## **CERTIFICATIONS**















# Taraxacum 2. Lamps



## **HSGS 100W E27**

Lamp wattage:

100 W

Lamp category:

Halogen mains

Socket:

E27

Lamp type:

**HSGS** 



## Taraxacum 2

designed by Achille & Pier Giacomo Castiglioni

Suspension lamp providing diffused lighting

F7402009 V

White

## **DIMENSIONS**



## **CERTIFICATIONS**