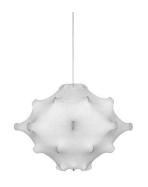

#### **TARAXACUM 2**

Mounting **Pendant** 

Type of ceiling pendant Suspension cable

Lamps description I x MAX 100W E27 HSGS

**Environment** Indoor **Finish** White

Suspension lamp providing diffused light. White powder coated internal steel structure sprayed with a unique cocoon resin to create the diffuser which is then protected by a **Technical description** 

## Taraxacum 2

designed by Achille & Pier Giacomo Castiglioni

Suspension lamp providing diffused lighting

F7402009 White

## Taraxacum 2

designed by Achille & Pier Giacomo Castiglioni

Suspension lamp providing diffused lighting

F7402009 V

White