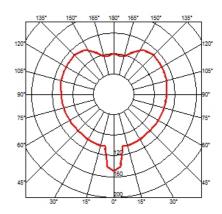

a unique cocoon resin to create the diffuser which is then protected by a **Technical description** 

transparent sprayed on finish.

## **ELECTRICAL**

**Emergency** Without 230 Voltage (V)

#### **PHYSICAL**

Cord length (mm) 4000

**Construction material** Cocoon, Steel

2.8 Weight (kg)





## Taraxacum 2

designed by Achille & Pier Giacomo Castiglioni

Suspension lamp providing diffused lighting

F7402009 White

## **DIMENSIONS**



## **CERTIFICATIONS**















# Taraxacum 2. Lamps



## **HSGS 100W E27**

Lamp wattage:

100 W

Lamp category:

Halogen mains

Socket:

E27

Lamp type:

**HSGS** 



## Taraxacum 2

designed by Achille & Pier Giacomo Castiglioni

Suspension lamp providing diffused lighting

F7402009 V

White

## **DIMENSIONS**



## **CERTIFICATIONS**