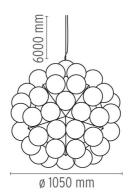

ted lighting. Structure formed by 20 pressed, polished aluminum triangles. 120 clear Globolux lamps housed around the structure. Steel ceiling fitting and rose.

**ELECTRICAL** 

**E**mergency Without

Voltage (V) 230

**PHYSICAL** 

**Construction material** Aluminum

14.2 Weight (kg)





Taraxacum 88 S2

designed by Achille Castiglioni

Suspension fixture providing direct and reflected lighting.



F7440000

Polished aluminium

### **DIMENSIONS**



# **CERTIFICATIONS**









20





# Taraxacum 88 S2 . Lamps



## **HSGSG 28W E27**

Lamp wattage:

28 W

Lamp category:

Halogen mains

Socket:

E27

Lamp type:

**HSGSG** 



Taraxacum 88 S2

designed by Achille Castiglioni

Suspension fixture providing direct and reflected lighting.



F7440000

Polished aluminium

## **DIMENSIONS**



## **CERTIFICATIONS**