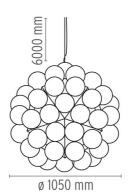

# FLOS

### **TARAXACUM 88 S2**

Mounting **Pendant** 

Type of ceiling pendant Suspension steel cable

120 x MAX 28W E27 HSGSG Lamps description

**Environment** Indoor

**Finish** Polished aluminum

**Technical description** 

Suspension fixture providing direct and reflected lighting. Structure formed by 20 pressed, polished aluminum triangles. 120 clear Globolux lamps housed around the structure. Steel ceiling fitting and rose.

**ELECTRICAL** 

**E**mergency Without

Voltage (V) 230

**PHYSICAL** 

**Construction material** Aluminum

14.2 Weight (kg)





Taraxacum 88 S2

designed by Achille Castiglioni

Suspension fixture providing direct and reflected lighting.



F7440000

Polished aluminium

### **DIMENSIONS**



# **CERTIFICATIONS**









20





# Taraxacum 88 S2 . Lamps



## **HSGSG 28W E27**

Lamp wattage:

28 W

Lamp category:

Halogen mains

Socket:

E27

Lamp type:

**HSGSG** 



Taraxacum 88 S2

designed by Achille Castiglioni

Suspension fixture providing direct and reflected lighting.



F7440000

Polished aluminium

## **DIMENSIONS**



## **CERTIFICATIONS**