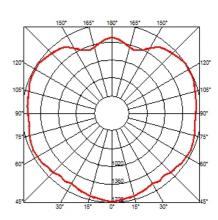

# Taraxacum 88 S2 . Lamps

## **HSGSG 28W E27**

Lamp wattage:

28 W

Lamp category:

Halogen mains

Socket:

E27

Lamp type: