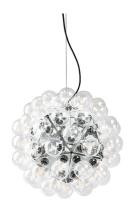

Suspension fixture providing direct and reflected lighting. Structure formed by 20 pressed, polished aluminum triangles. 120 clear Globolux lamps housed around the structure. Steel ceiling fitting and rose.

Suspension fixture providing direct and reflected lighting.

F7440000

Polished aluminium

**HSGSG** 

Taraxacum 88 S2

designed by Achille Castiglioni

Suspension fixture providing direct and reflected lighting.

F7440000

Polished aluminium