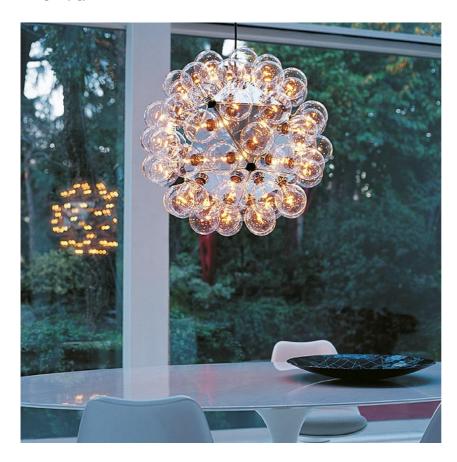

Suspension fixture providing direct and reflected lighting. Structure formed by 20 pressed, polished aluminum triangles. 120 clear Globolux lamps housed around the structure. Steel ceiling fitting and rose.

Suspension fixture providing direct and reflected lighting.

F7440000

Polished aluminium

**HSGSG** 

Taraxacum 88 S2

designed by Achille Castiglioni

Suspension fixture providing direct and reflected lighting.

F7440000

Polished aluminium