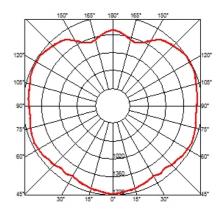

0 pressed, polished aluminum triangles. 120 clear Globolux lamps housed around the structure. Steel ceiling fitting and rose.

**ELECTRICAL** 

**E**mergency Without

Voltage (V) 230

**PHYSICAL** 

**Construction material** Aluminum

14.2 Weight (kg)





Taraxacum 88 S2

designed by Achille Castiglioni

Suspension fixture providing direct and reflected lighting.



F7440000

Polished aluminium

### **DIMENSIONS**



# **CERTIFICATIONS**









20





# Taraxacum 88 S2 . Lamps



## **HSGSG 28W E27**

Lamp wattage:

28 W

Lamp category:

Halogen mains

Socket:

E27

Lamp type:

**HSGSG** 



Taraxacum 88 S2

designed by Achille Castiglioni

Suspension fixture providing direct and reflected lighting.



F7440000

Polished aluminium

## **DIMENSIONS**



## **CERTIFICATIONS**