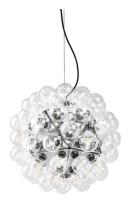

### **TARAXACUM 88 S2**

Mounting **Pendant** 

Type of ceiling pendant Suspension steel cable

120 x MAX 28W E27 HSGSG Lamps description

**Environment** Indoor

**Finish** Polished aluminum

**Technical description** 

Suspension fixture providing direct and reflected lighting. Structure formed by 20 pressed, polished aluminum triangles. 120 clear Globolux lamps housed around the structure. Steel ceiling fitting and rose.

Suspension fixture providing direct and reflected lighting.

F7440000

Polished aluminium