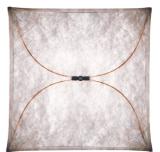

## Ariette 2 designed by Tobia Scarpa Wall or ceiling-mounted lamp providing diffused light F0500009 Fabric DIMENSIONS

#### Ariette 2

designed by Tobia Scarpa

Wall or ceiling-mounted lamp providing diffused light

F0500009 Fabric

DIMENSIONS