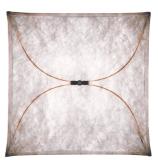

## **ARIETTE 2**

| Mounting              | Ceiling and wall                                                                                                                                  |
|-----------------------|---------------------------------------------------------------------------------------------------------------------------------------------------|
| Lamps description     | 4 x MAX 40W E27 HSGSA                                                                                                                             |
| Environment           | Indoor                                                                                                                                            |
| Technical description | Wall or ceiling-mounted lamp providing diffused light.<br>Synthetic fabric diffuser. 30% fiberglass reinforced polyamide<br>ceiling/wall fitting. |

## Ariette 2 designed by Tobia Scarpa Wall or ceiling-mounted lamp providing diffused light F0500009 Fabric DIMENSIONS

#### Ariette 2

designed by Tobia Scarpa

Wall or ceiling-mounted lamp providing diffused light

F0500009 Fabric

DIMENSIONS