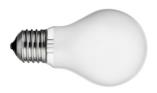

## FLOS

Ariette 2. Lamps

40W E27 HSGSA

Lamp wattage: 40 W Lamp category: Incandescent Socket: E27 Lamp type: HSGSA