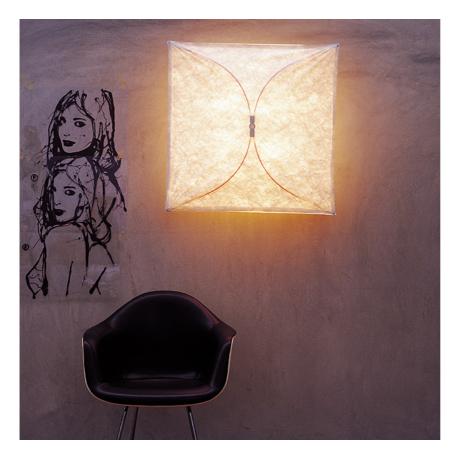

## **ARIETTE 2**

| Mounting              | Ceiling and wall                                                                                                                                  |
|-----------------------|---------------------------------------------------------------------------------------------------------------------------------------------------|
| Lamps description     | 4 x MAX 40W E27 HSGSA                                                                                                                             |
| Environment           | Indoor                                                                                                                                            |
| Technical description | Wall or ceiling-mounted lamp providing diffused light.<br>Synthetic fabric diffuser. 30% fiberglass reinforced polyamide<br>ceiling/wall fitting. |

## Ariette 2 designed by Tobia Scarpa Wall or ceiling-mounted lamp providing diffused light F0500009 Fabric DIMENSIONS

#### Ariette 2

designed by Tobia Scarpa

Wall or ceiling-mounted lamp providing diffused light

F0500009 Fabric

DIMENSIONS