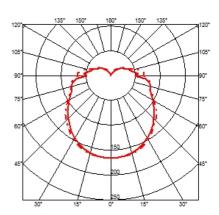

## Ariette 2 designed by Tobia Scarpa Wall or ceiling-mounted lamp providing diffused light F0500009 Fabric DIMENSIONS

#### Ariette 2

designed by Tobia Scarpa

Wall or ceiling-mounted lamp providing diffused light

F0500009 Fabric

DIMENSIONS