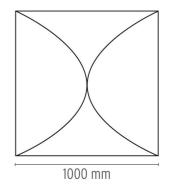

## Ariette 2 designed by Tobia Scarpa Wall or ceiling-mounted lamp providing diffused light F0500009 Fabric DIMENSIONS

#### Ariette 2

designed by Tobia Scarpa

Wall or ceiling-mounted lamp providing diffused light

F0500009 Fabric

DIMENSIONS