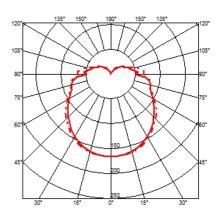

## Ariette 2 designed by Tobia Scarpa Wall or ceiling-mounted lamp providing diffused light F0500009 Fabric DIMENSIONS

#### Ariette 2

designed by Tobia Scarpa

Wall or ceiling-mounted lamp providing diffused light

F0500009 Fabric

DIMENSIONS