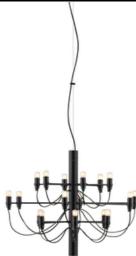

## 2097/18 (clear bulbs)

by Gino Sarfatti , 2019

Suspension lamp providing diffused light. Steel central structure with brass arms, both available either chromium-plated, matt black or golded. Steel ceiling fitting and rose.

| Mounting                   | Pendant                                                                                                                               |
|----------------------------|---------------------------------------------------------------------------------------------------------------------------------------|
| Environment                | Indoor                                                                                                                                |
| Weight                     | 3,2 Kg                                                                                                                                |
| Light sources<br>available | 1 x RF28890 LED 2,0W E14 100lm 2200K [i] clear<br>kit 20 pz<br>1 x LED 1,5W E14 100lm 2200K [e] cod.RF28422<br>Dimmable (SINGLE PACK) |
| Emergency                  | Without                                                                                                                               |
| Voltage                    | 220-250V                                                                                                                              |
| Power                      | 18 x MAX15W                                                                                                                           |
| Battery                    | No                                                                                                                                    |
| Supply included            | No                                                                                                                                    |
| Cord Length                | 2800 mm                                                                                                                               |
| Materials                  | Steel, Brass                                                                                                                          |
| Colors                     | <ul> <li>A1352031 - Matt Black</li> <li>A1352057 - Chrome</li> <li>A1352059 - Brass</li> </ul>                                        |
|                            |                                                                                                                                       |