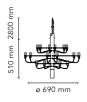

| Mounting                   | Pendant                                                                                                                               |
|----------------------------|---------------------------------------------------------------------------------------------------------------------------------------|
| Environment                | Indoor                                                                                                                                |
| Weight                     | 3,2 Kg                                                                                                                                |
| Light sources<br>available | 1 x RF28890 LED 2,0W E14 100lm 2200K [i] clear<br>kit 20 pz<br>1 x LED 1,5W E14 100lm 2200K [e] cod.RF28422<br>Dimmable (SINGLE PACK) |
| Emergency                  | Without                                                                                                                               |
| Voltage                    | 220-250V                                                                                                                              |
| Power                      | 18 x MAX15W                                                                                                                           |
| Battery                    | No                                                                                                                                    |
| Supply included            | No                                                                                                                                    |
| Cord Length                | 2800 mm                                                                                                                               |
| Materials                  | Steel, Brass                                                                                                                          |
| Colors                     | <ul> <li>A1352031 - Matt Black</li> <li>A1352057 - Chrome</li> <li>A1352059 - Brass</li> </ul>                                        |
|                            |                                                                                                                                       |