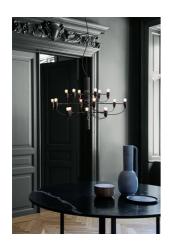

## 2097/18 (clear bulbs)

by Gino Sarfatti , 2019

Suspension lamp providing diffused light. Steel central structure with brass arms, both available either chromium-plated, matt black or golded. Steel ceiling fitting and rose.