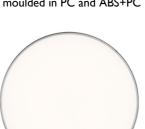

# Ring accessory chrome

with mirror gloss surface moulded in PC and ABS+PC

# Ring accessory transparent

with mirror gloss surface moulded in PC and ABS+PC

### Ring accessory copper

with mirror gloss surface moulded in PC and ABS+PC

### Ring accessory black fumée

with mirror gloss surface moulded in PC and ABS+PC