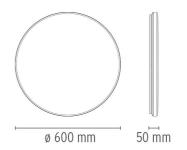

### **DIMENSIONS**

# **DIMENSIONS**

# Clara

designed by Piero Lissoni

Ceiling/wall lighting fixture, providing diffused light.

F1570009

White

**DIMENSIONS** 