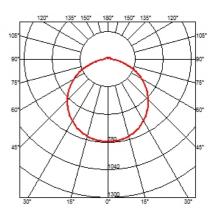

### **DIMENSIONS**

# **DIMENSIONS**

# Clara

designed by Piero Lissoni

Ceiling/wall lighting fixture, providing diffused light.

F1570009

White

**DIMENSIONS** 