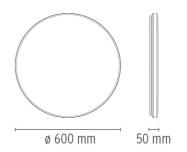

### **DIMENSIONS**

# **DIMENSIONS**

# Clara

designed by Piero Lissoni

Ceiling/wall lighting fixture, providing diffused light.

F1570009

White

**DIMENSIONS** 