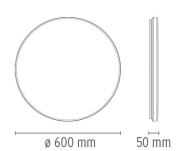

### **DIMENSIONS**

# **DIMENSIONS**

# Clara

designed by Piero Lissoni

Ceiling/wall lighting fixture, providing diffused light.

F1570009

White

**DIMENSIONS** 