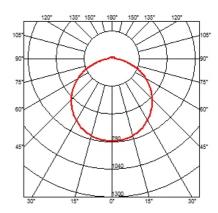

# Clara . Lamps

TOP LED 60W 4200lm 2700K CRI>90

Lamp wattage:

60 W

Lamp category:

LED

Socket:

Special base

Color temperature (K):

2700 °K

Lamp type:

LED