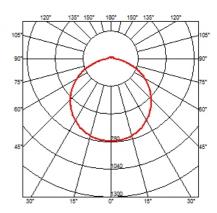

Supply **Construction material** Polycarbonate

Weight (kg) 3





# Clara

designed by Piero Lissoni

Ceiling/wall lighting fixture, providing diffused light.



F1570009

White

### **DIMENSIONS**



# **CERTIFICATIONS**













### Clara . Accessories

### **Decorative**





# Ring accessory chrome

with mirror gloss surface moulded in PC and ABS+PC





# Ring accessory transparent

with mirror gloss surface moulded in PC and ABS+PC





### Ring accessory copper

with mirror gloss surface moulded in PC and ABS+PC





# F1571030A

### Ring accessory black fumée

with mirror gloss surface moulded in PC and ABS+PC



### Clara

designed by Piero Lissoni

Ceiling/wall lighting fixture, providing diffused light.

F1570009

White

# **DIMENSIONS**



# **CERTIFICATIONS**















# Clara . Lamps

TOP LED 60W 4200lm 2700K CRI>90

Lamp wattage:

60 W

Lamp category:

LED

Socket:

Special base

Color temperature (K):

2700 °K

Lamp type:

LED



# Clara

designed by Piero Lissoni

Ceiling/wall lighting fixture, providing diffused light.

F1570009

White

**DIMENSIONS** 



# **CERTIFICATIONS**