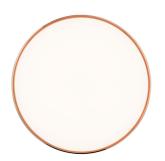

pply/transformer, but directly by the mains voltage (220-230 V AC). For decorative purposes an optional accessory made of PC and ABS+PC is made available in 4 different finishes: chrome copper, black fumée and 4 different finishes: chrome, copper, black fumée and

transparent.

## **ELECTRICAL**

**Emergency** Without

# **PHYSICAL**

Terminal block Supply **Construction material** Polycarbonate

Weight (kg) 3





# Clara

designed by Piero Lissoni

Ceiling/wall lighting fixture, providing diffused light.



F1570009

White

### **DIMENSIONS**



# **CERTIFICATIONS**













### Clara . Accessories

### **Decorative**





# Ring accessory chrome

with mirror gloss surface moulded in PC and ABS+PC





# Ring accessory transparent

with mirror gloss surface moulded in PC and ABS+PC





### Ring accessory copper

with mirror gloss surface moulded in PC and ABS+PC





# F1571030A

### Ring accessory black fumée

with mirror gloss surface moulded in PC and ABS+PC



### Clara

designed by Piero Lissoni

Ceiling/wall lighting fixture, providing diffused light.

F1570009

White

# **DIMENSIONS**



# **CERTIFICATIONS**















# Clara . Lamps

TOP LED 60W 4200lm 2700K CRI>90

Lamp wattage:

60 W

Lamp category:

LED

Socket:

Special base

Color temperature (K):

2700 °K

Lamp type:

LED



# Clara

designed by Piero Lissoni

Ceiling/wall lighting fixture, providing diffused light.

F1570009

White

**DIMENSIONS** 



# **CERTIFICATIONS**