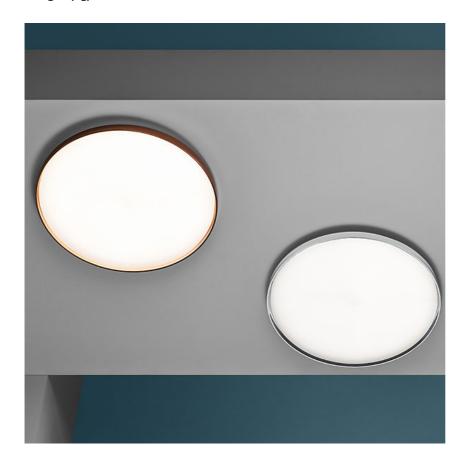

# Clara

designed by Piero Lissoni

Ceiling/wall lighting fixture, providing diffused light.

F1570009

White

### Clara

designed by Piero Lissoni

Ceiling/wall lighting fixture, providing diffused light.

F1570009

White

# Clara

designed by Piero Lissoni

Ceiling/wall lighting fixture, providing diffused light.

F1570009

White

**DIMENSIONS** 