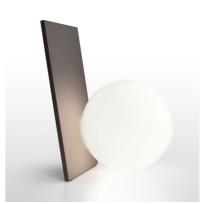

### PHYSICAL

Supply Construction material

Aluminum, Blown glass

**Extra T** designed by Michael Anastassiades Table lamp providing diffuse light.

DIMENSIONS

## **Extra T** designed by Michael Anastassiades Table lamp providing diffuse light.

Anodized bronze Silver Anodized graphite

DIMENSIONS