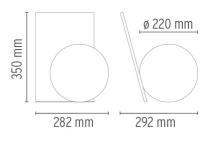

### PHYSICAL

Supply Construction material

Aluminum, Blown glass

**Extra T** designed by Michael Anastassiades Table lamp providing diffuse light.

DIMENSIONS

## **Extra T** designed by Michael Anastassiades Table lamp providing diffuse light.

Anodized bronze Silver Anodized graphite

DIMENSIONS