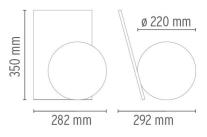

### PHYSICAL

Supply Construction material

Aluminum, Blown glass

**Extra T** designed by Michael Anastassiades Table lamp providing diffuse light.

DIMENSIONS

## **Extra T** designed by Michael Anastassiades Table lamp providing diffuse light.

Anodized bronze Silver Anodized graphite

DIMENSIONS