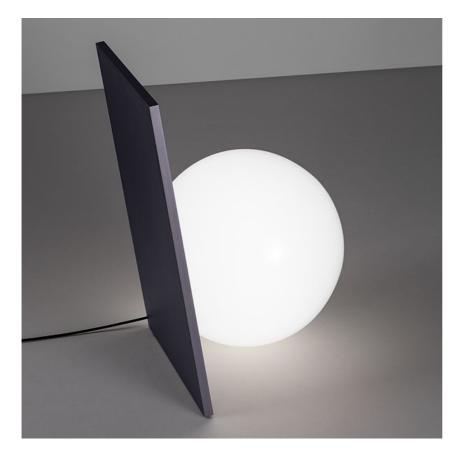

### PHYSICAL

Supply Construction material

Aluminum, Blown glass

**Extra T** designed by Michael Anastassiades Table lamp providing diffuse light.

DIMENSIONS

## **Extra T** designed by Michael Anastassiades Table lamp providing diffuse light.

Anodized bronze Silver Anodized graphite

DIMENSIONS