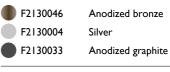

### **EXTRAT**

| Mounting              | Table                                                                                                                                                                                                                                                                                               |
|-----------------------|-----------------------------------------------------------------------------------------------------------------------------------------------------------------------------------------------------------------------------------------------------------------------------------------------------|
| Lamps description     | I COB LED 2700K 1590Im CRI83 - 16W DIMMER                                                                                                                                                                                                                                                           |
| Environment           | Indoor                                                                                                                                                                                                                                                                                              |
| Finish                | Silver, Anodized bronze, Anodized graphite                                                                                                                                                                                                                                                          |
| Technical description | Table lamp providing diffuse light. Painted or anodized<br>aluminium body made by CNC machining. Hand-blown opal<br>glass diffuser. Power cord length 200 cm, with  dimmer<br>switch that provide ON-OFF functions and 10-100% light<br>adjustment. Plug-in power supply with interchangeable plugs |
| ELECTRICAL            |                                                                                                                                                                                                                                                                                                     |

## **Extra T** designed by Michael Anastassiades Table lamp providing diffuse light.

Anodized bronze Silver Anodized graphite

DIMENSIONS