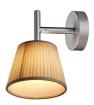

### Romeo Babe Soft W

designed by Philippe Starck

Wall sconce providing diffused lighting.

F6260007A Fabric

### Romeo Babe Soft W

designed by Philippe Starck

Wall sconce providing diffused lighting.

F6260007A Fabric

DIMENSIONS