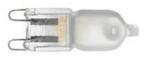

## Romeo Babe Soft W . Lamps

## HSGS 33W G9

Lamp wattage: 33 W Lamp category: Halogen mains Socket: G9 Lamp type: HSGS