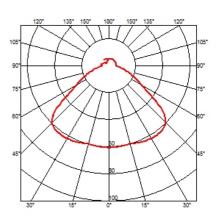

## Romeo Babe Soft W . Lamps

## HSGS 33W G9

Lamp wattage: 33 W Lamp category: Halogen mains Socket: G9 Lamp type: HSGS