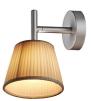

### ROMEO BABE SOFT W

| Mounting              | Wall                                                                                                                                                                                                                                                          |
|-----------------------|---------------------------------------------------------------------------------------------------------------------------------------------------------------------------------------------------------------------------------------------------------------|
| Lamps description     | I x MAX 33W G9 HSGS                                                                                                                                                                                                                                           |
| Environment           | Indoor                                                                                                                                                                                                                                                        |
| Finish                | Fabric                                                                                                                                                                                                                                                        |
| Technical description | Wall sconce providing diffused lighting. Acid-etched pressed<br>borosilicate glass internal diffuser. Plissé cloth shade. Gray<br>painted die-cast aluminum diffuser and lamp support. Gray<br>painted, injection-molded polycarbonate wall fitting and rose. |

### Romeo Babe Soft W

designed by Philippe Starck

Wall sconce providing diffused lighting.

F6260007A Fabric

### Romeo Babe Soft W

designed by Philippe Starck

Wall sconce providing diffused lighting.

F6260007A Fabric

DIMENSIONS