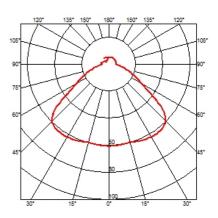

### ROMEO BABE SOFT W

| Mounting              | Wall                                                                                                                                                                                                                                                          |
|-----------------------|---------------------------------------------------------------------------------------------------------------------------------------------------------------------------------------------------------------------------------------------------------------|
| Lamps description     | I x MAX 33W G9 HSGS                                                                                                                                                                                                                                           |
| Environment           | Indoor                                                                                                                                                                                                                                                        |
| Finish                | Fabric                                                                                                                                                                                                                                                        |
| Technical description | Wall sconce providing diffused lighting. Acid-etched pressed<br>borosilicate glass internal diffuser. Plissé cloth shade. Gray<br>painted die-cast aluminum diffuser and lamp support. Gray<br>painted, injection-molded polycarbonate wall fitting and rose. |

### Romeo Babe Soft W

designed by Philippe Starck

Wall sconce providing diffused lighting.

F6260007A Fabric

### Romeo Babe Soft W

designed by Philippe Starck

Wall sconce providing diffused lighting.

F6260007A Fabric

DIMENSIONS