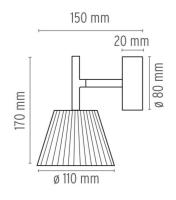

#### DIMENSIONS

### Romeo Babe Soft W

designed by Philippe Starck

Wall sconce providing diffused lighting.

F6260007A Fabric

DIMENSIONS