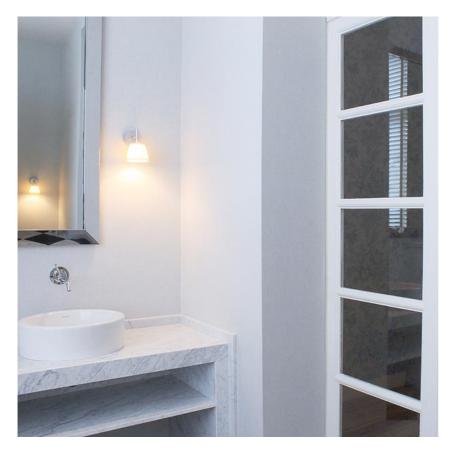

### Romeo Babe Soft W

designed by Philippe Starck

Wall sconce providing diffused lighting.

F6260007A Fabric

### Romeo Babe Soft W

designed by Philippe Starck

Wall sconce providing diffused lighting.

F6260007A Fabric

DIMENSIONS