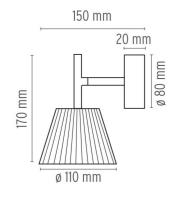

#### DIMENSIONS

### Romeo Babe Soft W

designed by Philippe Starck

Wall sconce providing diffused lighting.

F6260007A Fabric

DIMENSIONS