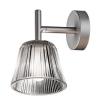

#### **ROMEO BABEW**

Mounting Wall

I x MAX 33W G9 HSGS Lamps description

**Environment** Indoor **Finish** Glass

**Technical description** 

Wall sconce providing diffused lighting. Acid-etched pressed borosilicate glass internal diffuser. Pressed clear glass shade. Gray painted die-cast aluminum diffuser and lamp support. Gray painted, injection-molded polycarbonate wall fitting and rose.

#### Romeo Babe W

designed by Philippe Starck

Wall sconce providing diffused lighting.

F6260000A

Glass