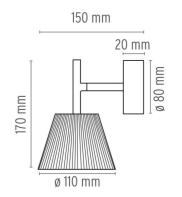

**Environment** Indoor **Finish** Glass

**Technical description** 

Wall sconce providing diffused lighting. Acid-etched pressed borosilicate glass internal diffuser. Pressed clear glass shade. Gray painted die-cast aluminum diffuser and lamp support. Gray painted, injection-molded polycarbonate wall fitting and rose.

**ELECTRICAL** 

Without **Emergency** 

Voltage (V) 230

**PHYSICAL** 

Terminal block Supply

**Construction material** Glass, Stainless steel

Weight (kg) 0.5 Minimum distance from 500 illuminated object (mm)

# Romeo Babe W. Lamps



## **HSGS 33W G9**

Lamp wattage:

33 W

Lamp category:

Halogen mains

Socket: G9

Lamp type:

**HSGS** 



#### Romeo Babe W

designed by Philippe Starck

Wall sconce providing diffused lighting.



F6260000A

Glass

### **DIMENSIONS**



# **CERTIFICATIONS**









20