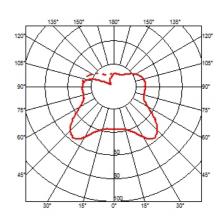

#### **ROMEO BABEW**

Mounting Wall

I x MAX 33W G9 HSGS Lamps description

**Environment** Indoor **Finish** Glass

**Technical description** 

Wall sconce providing diffused lighting. Acid-etched pressed borosilicate glass internal diffuser. Pressed clear glass shade. Gray painted die-cast aluminum diffuser and lamp support. Gray painted, injection-molded polycarbonate wall fitting and rose.