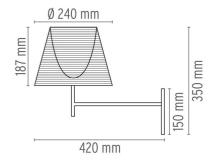

justment via a "remote" dimmer.

Voltage (V) 230

## **PHYSICAL**

**Supply** Terminal block

Construction material Aluminum, Fabric, PMMA, Polycarbonate

Weight (kg) 1.7

Number of heads





#### Ktribe W

designed by Philippe Starck

Wall mounted fixture providing diffused lighting.

F6307000 Transparent
F6307004 Aluminized silver
F6307046 Aluminized bronze
F6307030 Fumée
F6307007 Fabric

#### **DIMENSIONS**



## **CERTIFICATIONS**













# Ktribe W. Lamps



### **HSGS 70W E27**

Lamp wattage:

70 W

Lamp category:

Halogen mains

Socket:

E27

Lamp type:

HSGS



## Ktribe W

designed by Philippe Starck

Wall mounted fixture providing diffused lighting.

F6307000 Transparent
F6307004 Aluminized silver
F6307046 Aluminized bronze
F6307030 Fumée
F6307007 Fabric

# **DIMENSIONS**



# **CERTIFICATIONS**