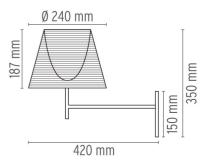

er opal color. Outer diffusers in transparent or fumèe PMMA (polymethylmethacrylate) and silver or bronze on the inner surface, by vacuum aluminum coating. Injection-molded PC (polycarbonate) upper ring, completely transparent, or transparent brown for the outer bronze

diffuser.



**Emergency** Without

**Switching** A switch located near the diffuser allows for 4-level light

adjustment via a "remote" dimmer.

Voltage (V) 230

## **PHYSICAL**

**Supply** Terminal block

Construction material Aluminum, Fabric, PMMA, Polycarbonate

Weight (kg) 1.7

Number of heads





#### Ktribe W

designed by Philippe Starck

Wall mounted fixture providing diffused lighting.

F6307000 Transparent
F6307004 Aluminized silver
F6307046 Aluminized bronze
F6307030 Fumée
F6307007 Fabric

#### **DIMENSIONS**



## **CERTIFICATIONS**













# Ktribe W. Lamps



### **HSGS 70W E27**

Lamp wattage:

70 W

Lamp category:

Halogen mains

Socket:

E27

Lamp type:

HSGS



## Ktribe W

designed by Philippe Starck

Wall mounted fixture providing diffused lighting.

F6307000 Transparent
F6307004 Aluminized silver
F6307046 Aluminized bronze
F6307030 Fumée
F6307007 Fabric

# **DIMENSIONS**



# **CERTIFICATIONS**