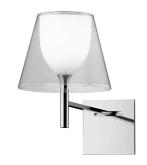

#### Ktribe W

designed by Philippe Starck

Wall mounted fixture providing diffused lighting.

F6307000 Transparent
F6307004 Aluminized silver
F6307046 Aluminized bronze
F6307030 Fumée
F6307007 Fabric

## Ktribe W

designed by Philippe Starck

Wall mounted fixture providing diffused lighting.

F6307000 Transparent
F6307004 Aluminized silver
F6307046 Aluminized bronze
F6307030 Fumée
F6307007 Fabric