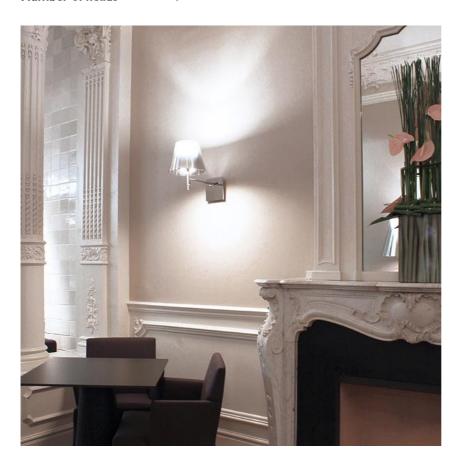

#### Ktribe W

designed by Philippe Starck

Wall mounted fixture providing diffused lighting.

F6307000 Transparent
F6307004 Aluminized silver
F6307046 Aluminized bronze
F6307030 Fumée
F6307007 Fabric

## Ktribe W

designed by Philippe Starck

Wall mounted fixture providing diffused lighting.

F6307000 Transparent
F6307004 Aluminized silver
F6307046 Aluminized bronze
F6307030 Fumée
F6307007 Fabric