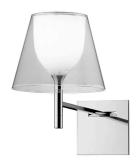

#### Ktribe W

designed by Philippe Starck

Wall mounted fixture providing diffused lighting.

F6307000 Transparent
F6307004 Aluminized silver
F6307046 Aluminized bronze
F6307030 Fumée
F6307007 Fabric

## Ktribe W

designed by Philippe Starck

Wall mounted fixture providing diffused lighting.

F6307000 Transparent
F6307004 Aluminized silver
F6307046 Aluminized bronze
F6307030 Fumée
F6307007 Fabric