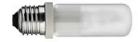

### **HSGS 70W E27**

Lamp wattage:

70 W

Lamp category:

Halogen mains

Socket:

E27

Lamp type:

HSGS