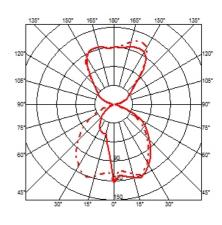

### **HSGS 70W E27**

Lamp wattage:

70 W

Lamp category:

Halogen mains

Socket:

E27

Lamp type:

HSGS