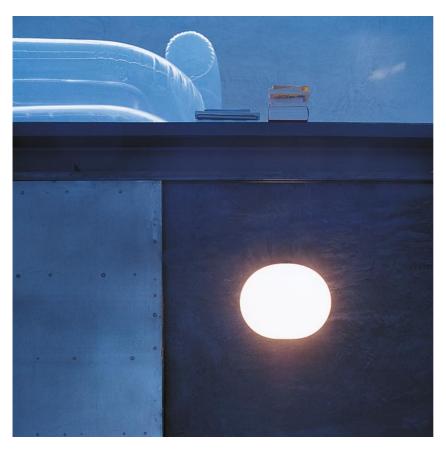

### GLO-BALL W

| Mounting              | Wall                                                                                                                                                                          |
|-----------------------|-------------------------------------------------------------------------------------------------------------------------------------------------------------------------------|
| Lamps description     | I x 70W E27 HSGS                                                                                                                                                              |
| Environment           | Indoor                                                                                                                                                                        |
| Finish                | White                                                                                                                                                                         |
| Technical description | Wall mounted lamp providing diffused light. Diffuser consisting<br>of an externally acid-etched, hand blown, flashed opaline glass.<br>Galvanized pressed steel wall fitting. |
| ELECTRICAL            |                                                                                                                                                                               |

Wall mounted lamp providing diffused light

F3022000 White

DIMENSIONS

#### Glo-Ball W

designed by Jasper Morrison

Wall mounted lamp providing diffused light

F3022000 White

DIMENSIONS