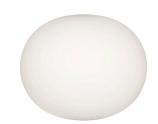

# PHYSICAL

| Supply                | Terminal block |
|-----------------------|----------------|
| Construction material | Glass          |
| Weight (kg)           | 1.8            |

Glo-Ball W

designed by Jasper Morrison

Wall mounted lamp providing diffused light

F3022000 White

DIMENSIONS

#### Glo-Ball W

designed by Jasper Morrison

Wall mounted lamp providing diffused light

F3022000 White

DIMENSIONS