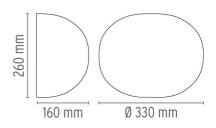

Wall mounted lamp providing diffused light

F3022000 White

DIMENSIONS

#### Glo-Ball W

designed by Jasper Morrison

Wall mounted lamp providing diffused light

F3022000 White

DIMENSIONS