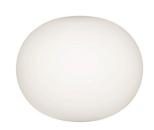

### GLO-BALL W

| Mounting              | Wall                                                                                                                                                                          |
|-----------------------|-------------------------------------------------------------------------------------------------------------------------------------------------------------------------------|
| Lamps description     | I x 70W E27 HSGS                                                                                                                                                              |
| Environment           | Indoor                                                                                                                                                                        |
| Finish                | White                                                                                                                                                                         |
| Technical description | Wall mounted lamp providing diffused light. Diffuser consisting<br>of an externally acid-etched, hand blown, flashed opaline glass.<br>Galvanized pressed steel wall fitting. |
| ELECTRICAL            |                                                                                                                                                                               |

Wall mounted lamp providing diffused light

F3022000 White

DIMENSIONS

#### Glo-Ball W

designed by Jasper Morrison

Wall mounted lamp providing diffused light

F3022000 White

DIMENSIONS