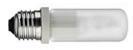

## HSGS 70W E27

Lamp wattage: 70 W Lamp category: Halogen mains Socket: E27 Lamp type: HSGS