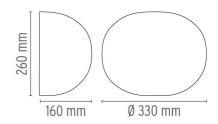

Wall mounted lamp providing diffused light

F3022000 White

DIMENSIONS

#### Glo-Ball W

designed by Jasper Morrison

Wall mounted lamp providing diffused light

F3022000 White

DIMENSIONS