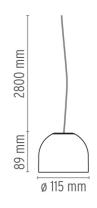

## DIMENSIONS

#### Wan S

designed by Johanna Grawunder

Suspension lamp providing direct lighting.

DIMENSIONS