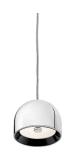

#### WAN S

| Mounting                | Pendant                                                                                                                                                                                                                                                   |
|-------------------------|-----------------------------------------------------------------------------------------------------------------------------------------------------------------------------------------------------------------------------------------------------------|
| Type of ceiling pendant | Suspension cable                                                                                                                                                                                                                                          |
| Lamps description       | I x MAX 33W G9 HSGS                                                                                                                                                                                                                                       |
| Environment             | Indoor                                                                                                                                                                                                                                                    |
| Finish                  | White, Green, Black, Shiny aluminum                                                                                                                                                                                                                       |
| Technical description   | Suspension lamp providing direct lighting. Aluminum body,<br>available in chrome, shiny white, enameled green, and shiny<br>black finishes. Low glare shield. Provided by two different ring<br>due to fix the safety tempered glass, in black and green. |

### Wan S

designed by Johanna Grawunder

Suspension lamp providing direct lighting.

#### Wan S

designed by Johanna Grawunder

Suspension lamp providing direct lighting.

DIMENSIONS