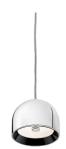

#### WAN S

| Mounting                | Pendant                                                                                                                                                                                                                                                   |
|-------------------------|-----------------------------------------------------------------------------------------------------------------------------------------------------------------------------------------------------------------------------------------------------------|
| Type of ceiling pendant | Suspension cable                                                                                                                                                                                                                                          |
| Lamps description       | I x MAX 33W G9 HSGS                                                                                                                                                                                                                                       |
| Environment             | Indoor                                                                                                                                                                                                                                                    |
| Finish                  | White, Green, Black, Shiny aluminum                                                                                                                                                                                                                       |
| Technical description   | Suspension lamp providing direct lighting. Aluminum body,<br>available in chrome, shiny white, enameled green, and shiny<br>black finishes. Low glare shield. Provided by two different ring<br>due to fix the safety tempered glass, in black and green. |

### Wan S

designed by Johanna Grawunder

Suspension lamp providing direct lighting.

#### Wan S

designed by Johanna Grawunder

Suspension lamp providing direct lighting.

DIMENSIONS