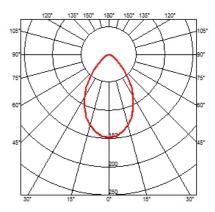

### HSGS 33W G9

Lamp wattage: 33 W Lamp category: Halogen mains Socket: G9 Lamp type: HSGS