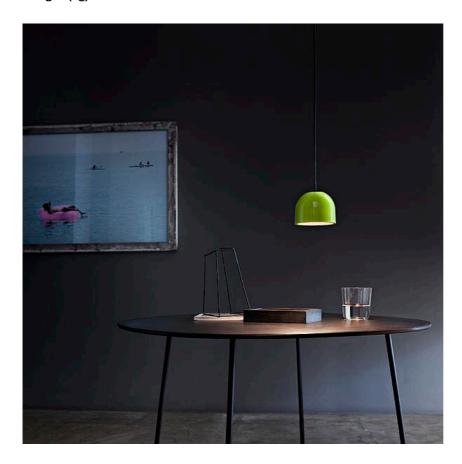

### Wan S

designed by Johanna Grawunder

Suspension lamp providing direct lighting.

#### Wan S

designed by Johanna Grawunder

Suspension lamp providing direct lighting.

DIMENSIONS