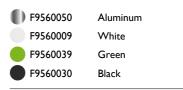

#### WAN S

| Mounting                | Pendant                                                                                                                                                                                                                                                   |
|-------------------------|-----------------------------------------------------------------------------------------------------------------------------------------------------------------------------------------------------------------------------------------------------------|
| Type of ceiling pendant | Suspension cable                                                                                                                                                                                                                                          |
| Lamps description       | I x MAX 33W G9 HSGS                                                                                                                                                                                                                                       |
| Environment             | Indoor                                                                                                                                                                                                                                                    |
| Finish                  | White, Green, Black, Shiny aluminum                                                                                                                                                                                                                       |
| Technical description   | Suspension lamp providing direct lighting. Aluminum body,<br>available in chrome, shiny white, enameled green, and shiny<br>black finishes. Low glare shield. Provided by two different ring<br>due to fix the safety tempered glass, in black and green. |