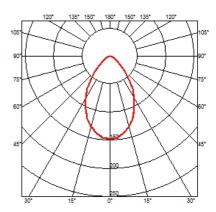

|
| Technical description   | Suspension lamp providing direct lighting. Aluminum body,<br>available in chrome, shiny white, enameled green, and shiny<br>black finishes. Low glare shield. Provided by two different ring<br>due to fix the safety tempered glass, in black and green. |

## ELECTRICAL

| Emergency   | Without |
|-------------|---------|
| Voltage (V) | 220/240 |

## PHYSICAL

| Supply                | Terminal block  |
|-----------------------|-----------------|
| Cord length (mm)      | 2800            |
| Construction material | Aluminum, Glass |
| Weight (kg)           | 0.6             |





### Wan S

designed by Johanna Grawunder

Suspension lamp providing direct lighting.



## DIMENSIONS







## FLOS

Wan S. Lamps



### HSGS 33W G9

Lamp wattage: 33 W Lamp category: Halogen mains Socket: G9 Lamp type: HSGS



#### Wan S

designed by Johanna Grawunder

Suspension lamp providing direct lighting.



DIMENSIONS



## CERTIFICATIONS





www.flos.com info@flos.it