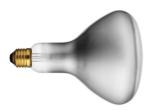

## HSGSR 105W E27

**Lamp wattage:** 105 W

Lamp category: Incandescent

Socket: E27

Lamp type: HSGSR

Luminator designed by Achille & Pier Giacomo Castiglioni

Floor lamp providing indirect light

Anthracite