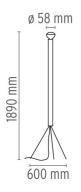

ied enamel finish. Painted galvanized metal legs. |

## ELECTRICAL

| Emergency   | Without             |
|-------------|---------------------|
| Switching   | Foot switch on cord |
| Voltage (V) | 220/240             |

## PHYSICAL

| Supply                | Power cord |
|-----------------------|------------|
| Cord length (mm)      | 2800       |
| Construction material | Metal      |
| Weight (kg)           | 4.1        |





## Luminator designed by Achille & Pier Giacomo Castiglioni

Floor lamp providing indirect light



Ø







## FLOS

Luminator . Lamps



## HSGSR 105W E27

**Lamp wattage:** 105 W

Lamp category: Incandescent

Socket: E27

Lamp type: HSGSR



Luminator designed by Achille & Pier Giacomo Castiglioni

Floor lamp providing indirect light



Anthracite

DIMENSIONS