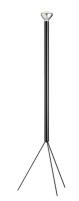

#### LUMINATOR

| Mounting              | Floor                                                                                                                            |
|-----------------------|----------------------------------------------------------------------------------------------------------------------------------|
| Lamps description     | I x MAX 105W E27 HSGSR                                                                                                           |
| Environment           | Indoor                                                                                                                           |
| Finish                | Anthracite                                                                                                                       |
| Design awards         | Compasso d'Oro 1955                                                                                                              |
| Technical description | Floor lamp providing indirect light. Bulb with reflector. Iron stem with vitrified enamel finish. Painted galvanized metal legs. |

## Luminator designed by Achille & Pier Giacomo Castiglioni

Floor lamp providing indirect light

Ø