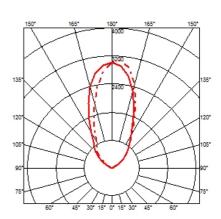

## HSGSR 105W E27

**Lamp wattage:** 105 W

Lamp category: Incandescent

Socket: E27

Lamp type: HSGSR

Luminator designed by Achille & Pier Giacomo Castiglioni

Floor lamp providing indirect light

Anthracite