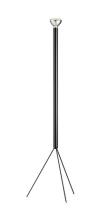

#### LUMINATOR

| Mounting              | Floor                                                                                                                            |
|-----------------------|----------------------------------------------------------------------------------------------------------------------------------|
| Lamps description     | I x MAX 105W E27 HSGSR                                                                                                           |
| Environment           | Indoor                                                                                                                           |
| Finish                | Anthracite                                                                                                                       |
| Design awards         | Compasso d'Oro 1955                                                                                                              |
| Technical description | Floor lamp providing indirect light. Bulb with reflector. Iron stem with vitrified enamel finish. Painted galvanized metal legs. |

## Luminator designed by Achille & Pier Giacomo Castiglioni

Floor lamp providing indirect light

Ø