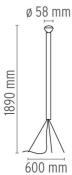

| Design awards         | Compasso d'Oro 1955                                                                                                              |
| Technical description | Floor lamp providing indirect light. Bulb with reflector. Iron stem with vitrified enamel finish. Painted galvanized metal legs. |

## ELECTRICAL

| Emergency   | Without             |
|-------------|---------------------|
| Switching   | Foot switch on cord |
| Voltage (V) | 220/240             |

## PHYSICAL

| Supply                | Power cord |
|-----------------------|------------|
| Cord length (mm)      | 2800       |
| Construction material | Metal      |
| Weight (kg)           | 4.1        |





## Luminator designed by Achille & Pier Giacomo Castiglioni

Floor lamp providing indirect light



Ø







## FLOS

Luminator . Lamps



## HSGSR 105W E27

**Lamp wattage:** 105 W

Lamp category: Incandescent

Socket: E27

Lamp type: HSGSR



Luminator designed by Achille & Pier Giacomo Castiglioni

Floor lamp providing indirect light



Anthracite

DIMENSIONS