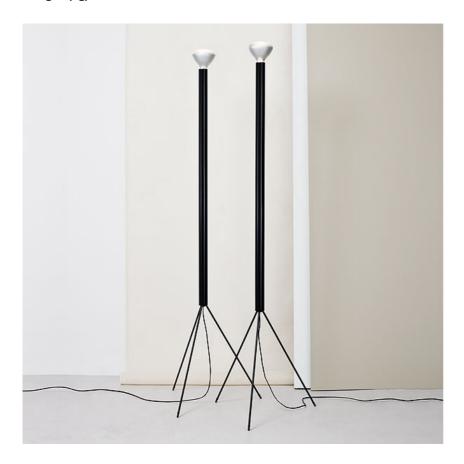

#### LUMINATOR

| Mounting              | Floor                                                                                                                            |
|-----------------------|----------------------------------------------------------------------------------------------------------------------------------|
| Lamps description     | I x MAX 105W E27 HSGSR                                                                                                           |
| Environment           | Indoor                                                                                                                           |
| Finish                | Anthracite                                                                                                                       |
| Design awards         | Compasso d'Oro 1955                                                                                                              |
| Technical description | Floor lamp providing indirect light. Bulb with reflector. Iron stem with vitrified enamel finish. Painted galvanized metal legs. |

## Luminator designed by Achille & Pier Giacomo Castiglioni

Floor lamp providing indirect light

Ø