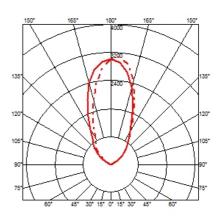

esign awards         | Compasso d'Oro 1955                                                                                                              |
| Technical description | Floor lamp providing indirect light. Bulb with reflector. Iron stem with vitrified enamel finish. Painted galvanized metal legs. |

## ELECTRICAL

| Emergency   | Without             |
|-------------|---------------------|
| Switching   | Foot switch on cord |
| Voltage (V) | 220/240             |

## PHYSICAL

| Supply                | Power cord |
|-----------------------|------------|
| Cord length (mm)      | 2800       |
| Construction material | Metal      |
| Weight (kg)           | 4.1        |





## Luminator designed by Achille & Pier Giacomo Castiglioni

Floor lamp providing indirect light



Ø







## FLOS

Luminator . Lamps



## HSGSR 105W E27

**Lamp wattage:** 105 W

Lamp category: Incandescent

Socket: E27

Lamp type: HSGSR



Luminator designed by Achille & Pier Giacomo Castiglioni

Floor lamp providing indirect light



Anthracite

DIMENSIONS