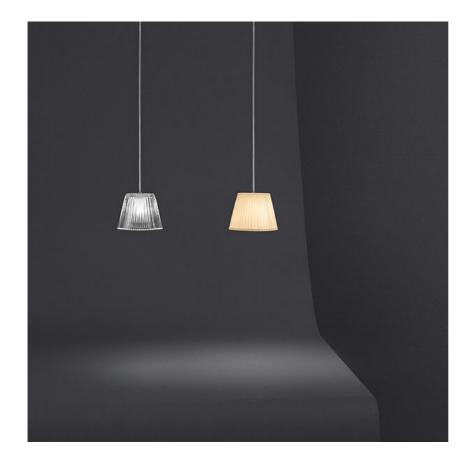

### Romeo Babe S

designed by Philippe Starck

Suspension lamp providing diffused

## Romeo Babe S

designed by Philippe Starck

Suspension lamp providing diffused light

F6124000

Glass