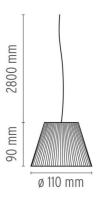

### **PHYSICAL**

Terminal block Supply

2800 Cord length (mm) **Construction material** Glass 0.4 Weight (kg)

### **DIMENSIONS**

## **DIMENSIONS**