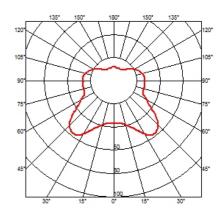

### **ROMEO BABE S**

Mounting **Pendant** 

Suspension cable Type of ceiling pendant

I x MAX 33W G9 HSGS Lamps description

**Environment** Indoor **Finish** Glass

Suspension lamp providing diffused light. Acid-etched pressed borosilicate glass internal diffuser. Pressed clear glass shade. Gray painted die-cast aluminum diffuser support. **Technical description** 

### Romeo Babe S

designed by Philippe Starck

Suspension lamp providing diffused

## Romeo Babe S

designed by Philippe Starck

Suspension lamp providing diffused light

F6124000

Glass