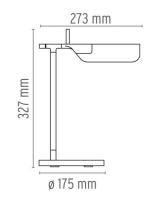

gned PMMA to avoid the Multi Shadow effect and dazzle. Head rotation  $\pm 45^{\circ}$ . **Technical description** 

## **ELECTRICAL**

**Emergency** Without

#### **PHYSICAL**

Voltage (V)

Power cord Supply

Cord length (mm) 1600

**Construction material** Aluminum, PMMA

Weight (kg) 0.8





## **TAB LED T**

designed by Edward Barber & Jay Osgerby

Table luminaire providing direct lighting with adjustable head.



#### **DIMENSIONS**



## **CERTIFICATIONS**









20



# **TAB LED T** . Lamps



14 LED 3000K 612lm CRI80 - 9W

Lamp wattage:

9 W

Lamp category:

LED

Socket:

Special base

Color temperature (K):

3000 °K

Lamp type:

LED



## **TAB LED T**

designed by Edward Barber & Jay Osgerby

Table luminaire providing direct lighting with adjustable head.



# **DIMENSIONS**



# **CERTIFICATIONS**









IP 20