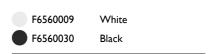

#### **TAB LED T**

Mounting Table

Lamps description 14 LED 3000K 612lm CRI80 - 9W

230

**Environment** Indoor

**Finish** White, Black

Table lamp. Body in painted pressofused aluminium. Multi-led diffuser in specially designed PMMA to avoid the Multi Shadow effect and dazzle. Head rotation  $\pm 45^{\circ}$ . **Technical description** 