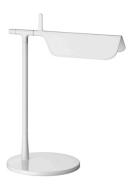

## **TAB LED T**

designed by Edward Barber & Jay Osgerby

Table luminaire providing direct lighting with adjustable head.