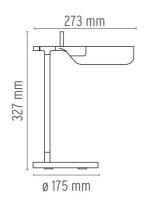

#### **TAB LED T**

Mounting Table

Lamps description 14 LED 3000K 612lm CRI80 - 9W

230

**Environment** Indoor

**Finish** White, Black

Table lamp. Body in painted pressofused aluminium. Multi-led diffuser in specially designed PMMA to avoid the Multi Shadow effect and dazzle. Head rotation  $\pm 45^{\circ}$ . **Technical description** 

## **ELECTRICAL**

**Emergency** Without

#### **PHYSICAL**

Voltage (V)

Power cord Supply

Cord length (mm) 1600

**Construction material** Aluminum, PMMA

Weight (kg) 0.8





## **TAB LED T**

designed by Edward Barber & Jay Osgerby

Table luminaire providing direct lighting with adjustable head.



#### **DIMENSIONS**



## **CERTIFICATIONS**









20



# **TAB LED T** . Lamps



14 LED 3000K 612lm CRI80 - 9W

Lamp wattage:

9 W

Lamp category:

LED

Socket:

Special base

Color temperature (K):

3000 °K

Lamp type:

LED



## **TAB LED T**

designed by Edward Barber & Jay Osgerby

Table luminaire providing direct lighting with adjustable head.



# **DIMENSIONS**



# **CERTIFICATIONS**









IP 20