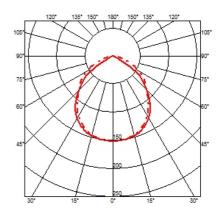

#### **TAB LED T**

Mounting Table

Lamps description 14 LED 3000K 612lm CRI80 - 9W

230

**Environment** Indoor

**Finish** White, Black

Table lamp. Body in painted pressofused aluminium. Multi-led diffuser in specially designed PMMA to avoid the Multi Shadow effect and dazzle. Head rotation  $\pm 45^{\circ}$ . **Technical description** 

# **TAB LED T** . Lamps

14 LED 3000K 612lm CRI80 - 9W

Lamp wattage:

9 W

Lamp category:

LED

Socket:

Special base

Color temperature (K):

3000 °K

Lamp type:

LED