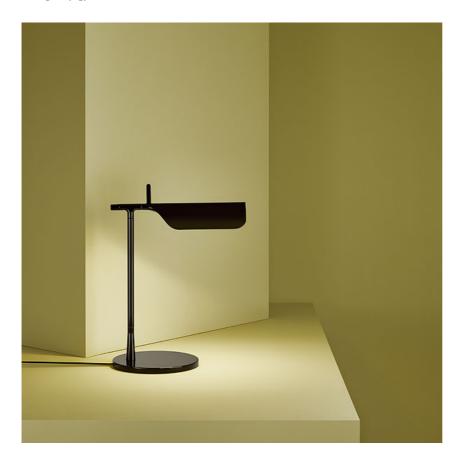

## **TAB LED T**

designed by Edward Barber & Jay Osgerby

Table luminaire providing direct lighting with adjustable head.