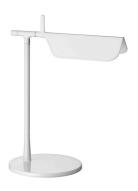

## **TAB LED T**

designed by Edward Barber & Jay Osgerby

Table luminaire providing direct lighting with adjustable head.