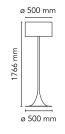

| Mounting                   | Floor                                                                                                                  |
|----------------------------|------------------------------------------------------------------------------------------------------------------------|
| Environment                | Indoor                                                                                                                 |
| Finish                     | Polished aluminum, MUD, Shiny black, Shiny white                                                                       |
| Weight                     | 9.3 Kg                                                                                                                 |
| Light sources<br>available | 1 x HSGS E27 205W 3000K Halolux Ceram.Eco<br>4200Im - RF19973<br>1 x LED E27 21W 3000K 2452Im A65 - RF26998<br>- DIMM. |
| Emergency                  | Without                                                                                                                |
| Switching                  | On the cable there is the electronic dimmer<br>which allows the regulation of light brightness<br>with a dial.         |
| Voltage                    | 220-240V                                                                                                               |
| Power                      | MAX 250W                                                                                                               |
| Battery                    | No                                                                                                                     |
| Supply included            | Yes                                                                                                                    |
| Materials                  | Aluminum, Glass, Metal                                                                                                 |
| Colors                     | <ul> <li>F6612009 - Shiny white</li> <li>F6612030 - Shiny black</li> <li>F6612021 - Mud</li> </ul>                     |
| Certificate                |                                                                                                                        |