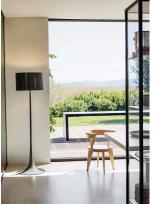

## Spun Light Floor by Sebastian Wrong , 2003

Floor fixture providing diffused lighting. Spun metal frame and diffuser, die-cast aluminum diffuser support arms and lampholder support, painted in the colors indicated below. White, injection-molded polycarbonate diffuser supports. On the cable there is the electronic dimmer which allows the regulation of light brightness.