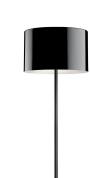

## Spun Light Floor by Sebastian Wrong , 2003

Floor fixture providing diffused lighting. Spun metal frame and diffuser, die-cast aluminum diffuser support arms and lampholder support, painted in the colors indicated below. White, injection-molded polycarbonate diffuser supports. On the cable there is the electronic dimmer which allows the regulation of light brightness.

| Mounting                   | Floor                                                                                                                  |
|----------------------------|------------------------------------------------------------------------------------------------------------------------|
| Environment                | Indoor                                                                                                                 |
| Finish                     | Polished aluminum, MUD, Shiny black, Shiny white                                                                       |
| Weight                     | 9.3 Kg                                                                                                                 |
| Light sources<br>available | 1 x HSGS E27 205W 3000K Halolux Ceram.Eco<br>4200Im - RF19973<br>1 x LED E27 21W 3000K 2452Im A65 - RF26998<br>- DIMM. |
| Emergency                  | Without                                                                                                                |
| Switching                  | On the cable there is the electronic dimmer<br>which allows the regulation of light brightness<br>with a dial.         |
| Voltage                    | 220-240V                                                                                                               |
| Power                      | MAX 250W                                                                                                               |
| Battery                    | No                                                                                                                     |
| Supply included            | Yes                                                                                                                    |
| Materials                  | Aluminum, Glass, Metal                                                                                                 |
| Colors                     | <ul> <li>F6612009 - Shiny white</li> <li>F6612030 - Shiny black</li> <li>F6612021 - Mud</li> </ul>                     |
| Certificate                |                                                                                                                        |