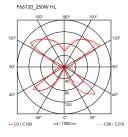

| Mounting                   | Floor                                                                                                                  |
|----------------------------|------------------------------------------------------------------------------------------------------------------------|
| Environment                | Indoor                                                                                                                 |
| Finish                     | Polished aluminum, MUD, Shiny black, Shiny white                                                                       |
| Weight                     | 9.3 Kg                                                                                                                 |
| Light sources<br>available | 1 x HSGS E27 205W 3000K Halolux Ceram.Eco<br>4200Im - RF19973<br>1 x LED E27 21W 3000K 2452Im A65 - RF26998<br>- DIMM. |
| Emergency                  | Without                                                                                                                |
| Switching                  | On the cable there is the electronic dimmer<br>which allows the regulation of light brightness<br>with a dial.         |
| Voltage                    | 220-240V                                                                                                               |
| Power                      | MAX 250W                                                                                                               |
| Battery                    | No                                                                                                                     |
| Supply included            | Yes                                                                                                                    |
| Materials                  | Aluminum, Glass, Metal                                                                                                 |
| Colors                     | <ul> <li>F6612009 - Shiny white</li> <li>F6612030 - Shiny black</li> <li>F6612021 - Mud</li> </ul>                     |
| Certificate                |                                                                                                                        |