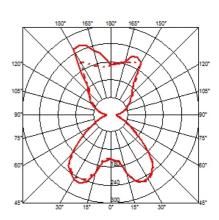

#### HSGS 105W E27

Lamp wattage: 105 W Lamp category: Halogen mains Socket: E27 Lamp type: HSGS