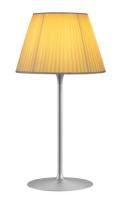

Romeo Soft T I designed by Philippe Starck

Table/desk lamp providing diffused light

DIMENSIONS

#### Romeo Soft T I

designed by Philippe Starck

Table/desk lamp providing diffused light

F6107007 Fabric

DIMENSIONS