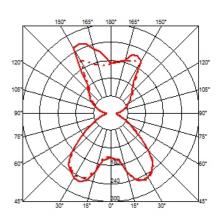

### ROMEO SOFTTI

| Mounting              | Table                                                                                                                                                                                                                                                                                                                                                          |
|-----------------------|----------------------------------------------------------------------------------------------------------------------------------------------------------------------------------------------------------------------------------------------------------------------------------------------------------------------------------------------------------------|
| Lamps description     | I x MAX 105W E27 HSGS dimmer                                                                                                                                                                                                                                                                                                                                   |
| Environment           | Indoor                                                                                                                                                                                                                                                                                                                                                         |
| Finish                | Fabric                                                                                                                                                                                                                                                                                                                                                         |
| Technical description | Table/desk lamp providing diffused light. Acid-etched pressed<br>borosilicate glass internal diffuser. Plissé cloth shade. Gray<br>painted steel stem and die-cast aluminum base and yoke.<br>Injection-molded transparent polycarbonate diffuser support.<br>On the cable there is the electronic  dimmer which<br>allows the regulation of light brightness. |

Romeo Soft T I designed by Philippe Starck

Table/desk lamp providing diffused light

DIMENSIONS

#### Romeo Soft T I

designed by Philippe Starck

Table/desk lamp providing diffused light

F6107007 Fabric

DIMENSIONS