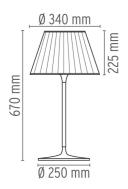

Romeo Soft T I designed by Philippe Starck

Table/desk lamp providing diffused light

DIMENSIONS

#### Romeo Soft T I

designed by Philippe Starck

Table/desk lamp providing diffused light

F6107007 Fabric

DIMENSIONS