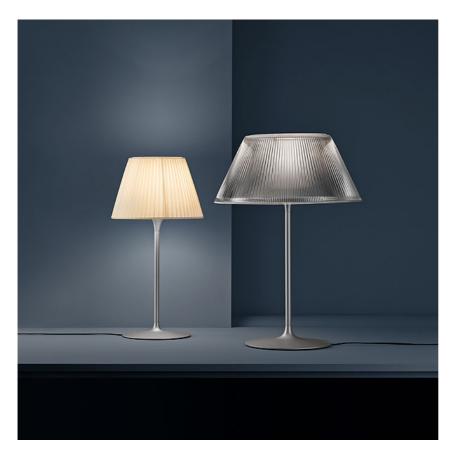

Romeo Soft T I designed by Philippe Starck

Table/desk lamp providing diffused light

DIMENSIONS

#### Romeo Soft T I

designed by Philippe Starck

Table/desk lamp providing diffused light

F6107007 Fabric

DIMENSIONS