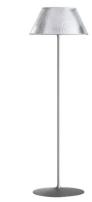

#### **ROMEO MOON F**

Mounting Floor

I x MAX 205W E27 HSGS dimmer Lamps description

**Environment** Indoor **Finish** Glass

**Technical description** Floor lamp providing diffused light. Acid-etched pressed

borosilicate glass internal diffuser. Pressed clear glass shade. Gray painted steel stem and die-cast aluminum base and yoke. Injection-molded transparent polycarbonate diffuser support. On the cable there is the electronic dimmer which allows the regulation of light brightness.



**Emergency** Without

**Switching** On the cable there is the electronic dimmer which allows the

regulation of light brightness with a dial.

230 Voltage (V)

#### **PHYSICAL**

Supply Power cord

1350 Cord length (mm)

**Construction material** Aluminum, Glass, Steel

Weight (kg) 23.8





#### Romeo Moon F

designed by Philippe Starck

Floor lamp providing diffused light

F6109000

Glass

#### **DIMENSIONS**



### **CERTIFICATIONS**















# Romeo Moon F. Lamps



### **HSGS 205W E27**

Lamp wattage:

205 W

Lamp category:

Halogen mains

Socket:

E27

Lamp type:

HSGS



# Romeo Moon F

designed by Philippe Starck

Floor lamp providing diffused light



# **DIMENSIONS**



# **CERTIFICATIONS**