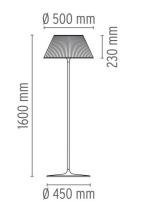

support. On the cable there is the electronic dimmer which allows the regulation of light brightness.



**Emergency** Without

**Switching** On the cable there is the electronic dimmer which allows the

regulation of light brightness with a dial.

230 Voltage (V)

#### **PHYSICAL**

Supply Power cord

1350 Cord length (mm)

**Construction material** Aluminum, Glass, Steel

Weight (kg) 23.8





#### Romeo Moon F

designed by Philippe Starck

Floor lamp providing diffused light

F6109000

Glass

#### **DIMENSIONS**



### **CERTIFICATIONS**















# Romeo Moon F. Lamps



### **HSGS 205W E27**

Lamp wattage:

205 W

Lamp category:

Halogen mains

Socket:

E27

Lamp type:

HSGS



# Romeo Moon F

designed by Philippe Starck

Floor lamp providing diffused light



# **DIMENSIONS**



# **CERTIFICATIONS**