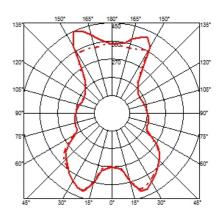

ion** Floor lamp providing diffused light. Acid-etched pressed

borosilicate glass internal diffuser. Pressed clear glass shade. Gray painted steel stem and die-cast aluminum base and yoke. Injection-molded transparent polycarbonate diffuser support. On the cable there is the electronic dimmer which allows the regulation of light brightness.



**Emergency** Without

**Switching** On the cable there is the electronic dimmer which allows the

regulation of light brightness with a dial.

230 Voltage (V)

#### **PHYSICAL**

Supply Power cord

1350 Cord length (mm)

**Construction material** Aluminum, Glass, Steel

Weight (kg) 23.8





#### Romeo Moon F

designed by Philippe Starck

Floor lamp providing diffused light

F6109000

Glass

#### **DIMENSIONS**



### **CERTIFICATIONS**















# Romeo Moon F. Lamps



### **HSGS 205W E27**

Lamp wattage:

205 W

Lamp category:

Halogen mains

Socket:

E27

Lamp type:

HSGS



# Romeo Moon F

designed by Philippe Starck

Floor lamp providing diffused light



# **DIMENSIONS**



# **CERTIFICATIONS**