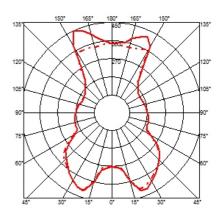

#### **ROMEO MOON F**

Mounting Floor

I x MAX 205W E27 HSGS dimmer Lamps description

**Environment** Indoor **Finish** Glass

**Technical description** Floor lamp providing diffused light. Acid-etched pressed

borosilicate glass internal diffuser. Pressed clear glass shade. Gray painted steel stem and die-cast aluminum base and yoke. Injection-molded transparent polycarbonate diffuser support. On the cable there is the electronic dimmer which allows the regulation of light brightness.