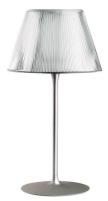

#### **ROMEO MOONTI**

**Mounting** Table

**Lamps description** I x MAX 105W E27 HSGS dimmer

Environment Indoor
Finish Glass

**Technical description** Table/desk lamp providing diffused light. Acid-etched pressed

borosilicate glass internal diffuser. Pressed clear glass shade. Gray painted steel stem and die-cast aluminum base and yoke. Injection-molded transparent polycarbonate diffuser support. On the cable there is the electronic dimmer which

**PHYSICAL** 

**Supply** Power cord

Cord length (mm) 1800

Construction material Aluminum, Glass, Steel

Weight (kg) 7.7

Romeo Moon TI

designed by Philippe Starck

Table/desk lamp providing diffused light

## Romeo Moon TI

designed by Philippe Starck

Table/desk lamp providing diffused light

F6107000

Glass