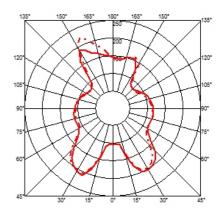

f light brightness.

**ELECTRICAL** 

**Emergency** Without

**Switching** On the cable there is the electronic dimmer which allows the

regulation of light brightness with a dial.

**Voltage (V)** 220/240

**PHYSICAL** 

**Supply** Power cord

Cord length (mm) 1800

Construction material Aluminum, Glass, Steel

Weight (kg) 7.7





Romeo Moon TI

designed by Philippe Starck

Table/desk lamp providing diffused light



F6107000

Glass

#### **DIMENSIONS**



### **CERTIFICATIONS**















# Romeo Moon TI. Lamps



#### **HSGS 105W E27**

Lamp wattage:

105 W

Lamp category:

Halogen mains

Socket:

E27

Lamp type:

HSGS



## Romeo Moon TI

designed by Philippe Starck

Table/desk lamp providing diffused light



F6107000

Glass

## **DIMENSIONS**



## **CERTIFICATIONS**