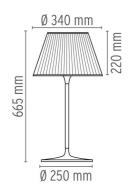

mmer which

allows the regulation of light brightness.

**ELECTRICAL** 

**Emergency** Without

**Switching** On the cable there is the electronic dimmer which allows the

regulation of light brightness with a dial.

**Voltage (V)** 220/240

**PHYSICAL** 

**Supply** Power cord

Cord length (mm) 1800

Construction material Aluminum, Glass, Steel

Weight (kg) 7.7





Romeo Moon TI

designed by Philippe Starck

Table/desk lamp providing diffused light



F6107000

Glass

#### **DIMENSIONS**



### **CERTIFICATIONS**















# Romeo Moon TI. Lamps



#### **HSGS 105W E27**

Lamp wattage:

105 W

Lamp category:

Halogen mains

Socket:

E27

Lamp type:

HSGS



## Romeo Moon TI

designed by Philippe Starck

Table/desk lamp providing diffused light



F6107000

Glass

## **DIMENSIONS**



## **CERTIFICATIONS**