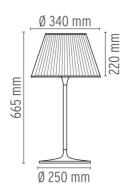

description** Table/desk lamp providing diffused light. Acid-etched pressed

borosilicate glass internal diffuser. Pressed clear glass shade. Gray painted steel stem and die-cast aluminum base and yoke. Injection-molded transparent polycarbonate diffuser support. On the cable there is the electronic dimmer which

allows the regulation of light brightness.

**ELECTRICAL** 

**Emergency** Without

**Switching** On the cable there is the electronic dimmer which allows the

regulation of light brightness with a dial.

**Voltage (V)** 220/240

**PHYSICAL** 

**Supply** Power cord

Cord length (mm) 1800

Construction material Aluminum, Glass, Steel

Weight (kg) 7.7





Romeo Moon TI

designed by Philippe Starck

Table/desk lamp providing diffused light



F6107000

Glass

#### **DIMENSIONS**



### **CERTIFICATIONS**















# Romeo Moon TI. Lamps



#### **HSGS 105W E27**

Lamp wattage:

105 W

Lamp category:

Halogen mains

Socket:

E27

Lamp type:

HSGS



## Romeo Moon TI

designed by Philippe Starck

Table/desk lamp providing diffused light



F6107000

Glass

## **DIMENSIONS**



## **CERTIFICATIONS**