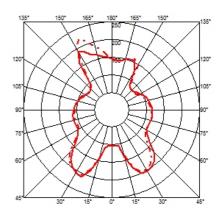

ding diffused light. Acid-etched pressed

borosilicate glass internal diffuser. Pressed clear glass shade. Gray painted steel stem and die-cast aluminum base and yoke. Injection-molded transparent polycarbonate diffuser support. On the cable there is the electronic dimmer which

allows the regulation of light brightness.

**ELECTRICAL** 

**Emergency** Without

**Switching** On the cable there is the electronic dimmer which allows the

regulation of light brightness with a dial.

**Voltage (V)** 220/240

**PHYSICAL** 

**Supply** Power cord

Cord length (mm) 1800

Construction material Aluminum, Glass, Steel

Weight (kg) 7.7





Romeo Moon TI

designed by Philippe Starck

Table/desk lamp providing diffused light



F6107000

Glass

#### **DIMENSIONS**



### **CERTIFICATIONS**















# Romeo Moon TI. Lamps



#### **HSGS 105W E27**

Lamp wattage:

105 W

Lamp category:

Halogen mains

Socket:

E27

Lamp type:

HSGS



## Romeo Moon TI

designed by Philippe Starck

Table/desk lamp providing diffused light



F6107000

Glass

## **DIMENSIONS**



## **CERTIFICATIONS**