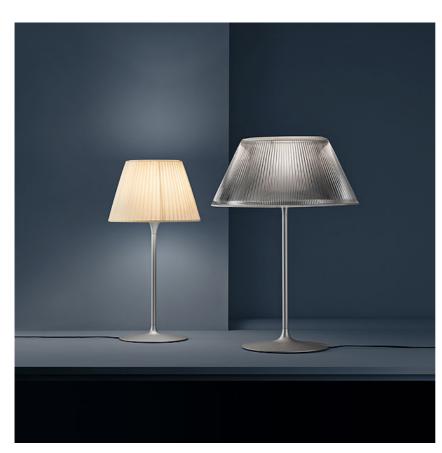

# Romeo Moon TI. Lamps

## Romeo Moon TI

designed by Philippe Starck

Table/desk lamp providing diffused light

F6107000

Glass