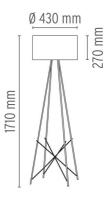

### PHYSICAL

| Diameter (mm)         | 430                     |
|-----------------------|-------------------------|
| Supply                | Power cord              |
| Cord length (mm)      | 1900                    |
| Construction material | Aluminum, Glass, Steel  |
| Weight (kg)           | 6.2 (met) - 9.2 (glass) |