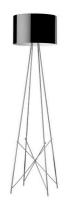

### RAY F2

| Mounting              | Floor                                                                                                                                                                                                                                                                                                                                                                                                                                                                                                                                                                                                                                                                 |
|-----------------------|-----------------------------------------------------------------------------------------------------------------------------------------------------------------------------------------------------------------------------------------------------------------------------------------------------------------------------------------------------------------------------------------------------------------------------------------------------------------------------------------------------------------------------------------------------------------------------------------------------------------------------------------------------------------------|
| Lamps description     | I x MAX 205W E27 HSGS dimmer                                                                                                                                                                                                                                                                                                                                                                                                                                                                                                                                                                                                                                          |
| Environment           | Indoor                                                                                                                                                                                                                                                                                                                                                                                                                                                                                                                                                                                                                                                                |
| Finish                | White, Glass, Black                                                                                                                                                                                                                                                                                                                                                                                                                                                                                                                                                                                                                                                   |
| Technical description | Floor lamp providing diffused lighting. Steel tube structure,<br>welded, brushed and chrome-plated. Diffuser support in die-<br>cast, polished and chrome-plated Zamak alloy. Injection-<br>molded PA6 (nylon) lamp-cover. Color: white. Injection-<br>molded PC (polycarbonate) inner diffuser. Color: 3% opal.<br>Injection-molded elastic PVC (polyvinylchloride) feet. Lathe-<br>shaped aluminum diffusers, painted white on the inside, and<br>shiny white or black on the outside or gray-colored, blown<br>and overlaid glass with glossy external finish. On the cable<br>there is the electronic  dimmer which allows the<br>regulation of light brightness. |

Ray F2 designed by Rodolfo Dordoni

Floor lamp providing diffused lighting.

www.flos.com info@flos.it