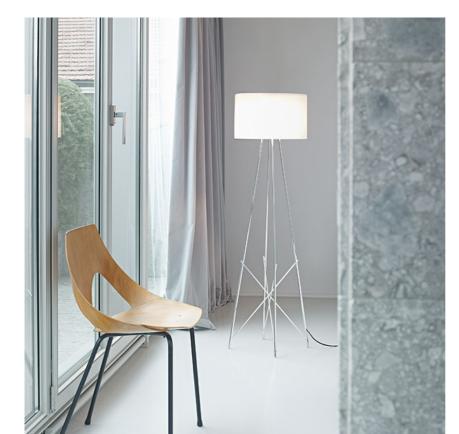

### RAY F2

| Mounting              | Floor                                                                                                                                                                                                                                                                                                                                                                                                                                                                                                                                                                                                                                                                 |
|-----------------------|-----------------------------------------------------------------------------------------------------------------------------------------------------------------------------------------------------------------------------------------------------------------------------------------------------------------------------------------------------------------------------------------------------------------------------------------------------------------------------------------------------------------------------------------------------------------------------------------------------------------------------------------------------------------------|
| Lamps description     | I x MAX 205W E27 HSGS dimmer                                                                                                                                                                                                                                                                                                                                                                                                                                                                                                                                                                                                                                          |
| Environment           | Indoor                                                                                                                                                                                                                                                                                                                                                                                                                                                                                                                                                                                                                                                                |
| Finish                | White, Glass, Black                                                                                                                                                                                                                                                                                                                                                                                                                                                                                                                                                                                                                                                   |
| Technical description | Floor lamp providing diffused lighting. Steel tube structure,<br>welded, brushed and chrome-plated. Diffuser support in die-<br>cast, polished and chrome-plated Zamak alloy. Injection-<br>molded PA6 (nylon) lamp-cover. Color: white. Injection-<br>molded PC (polycarbonate) inner diffuser. Color: 3% opal.<br>Injection-molded elastic PVC (polyvinylchloride) feet. Lathe-<br>shaped aluminum diffusers, painted white on the inside, and<br>shiny white or black on the outside or gray-colored, blown<br>and overlaid glass with glossy external finish. On the cable<br>there is the electronic  dimmer which allows the<br>regulation of light brightness. |

Ray F2 designed by Rodolfo Dordoni

Floor lamp providing diffused lighting.

www.flos.com info@flos.it