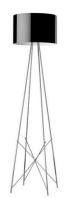

### RAY F2

| Mounting              | Floor                                                                                                                                                                                                                                                                                                                                                                                                                                                                                                                                                                                                                                                                 |
|-----------------------|-----------------------------------------------------------------------------------------------------------------------------------------------------------------------------------------------------------------------------------------------------------------------------------------------------------------------------------------------------------------------------------------------------------------------------------------------------------------------------------------------------------------------------------------------------------------------------------------------------------------------------------------------------------------------|
| Lamps description     | I x MAX 205W E27 HSGS dimmer                                                                                                                                                                                                                                                                                                                                                                                                                                                                                                                                                                                                                                          |
| Environment           | Indoor                                                                                                                                                                                                                                                                                                                                                                                                                                                                                                                                                                                                                                                                |
| Finish                | White, Glass, Black                                                                                                                                                                                                                                                                                                                                                                                                                                                                                                                                                                                                                                                   |
| Technical description | Floor lamp providing diffused lighting. Steel tube structure,<br>welded, brushed and chrome-plated. Diffuser support in die-<br>cast, polished and chrome-plated Zamak alloy. Injection-<br>molded PA6 (nylon) lamp-cover. Color: white. Injection-<br>molded PC (polycarbonate) inner diffuser. Color: 3% opal.<br>Injection-molded elastic PVC (polyvinylchloride) feet. Lathe-<br>shaped aluminum diffusers, painted white on the inside, and<br>shiny white or black on the outside or gray-colored, blown<br>and overlaid glass with glossy external finish. On the cable<br>there is the electronic  dimmer which allows the<br>regulation of light brightness. |

Ray F2 designed by Rodolfo Dordoni

Floor lamp providing diffused lighting.

www.flos.com info@flos.it