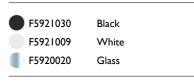

### RAY F2

| Mounting              | Floor                                                                                                                                                                                                                                                                                                                                                                                                                                                                                                                                                                                                                                                                 |
|-----------------------|-----------------------------------------------------------------------------------------------------------------------------------------------------------------------------------------------------------------------------------------------------------------------------------------------------------------------------------------------------------------------------------------------------------------------------------------------------------------------------------------------------------------------------------------------------------------------------------------------------------------------------------------------------------------------|
| Lamps description     | I x MAX 205W E27 HSGS dimmer                                                                                                                                                                                                                                                                                                                                                                                                                                                                                                                                                                                                                                          |
| Environment           | Indoor                                                                                                                                                                                                                                                                                                                                                                                                                                                                                                                                                                                                                                                                |
| Finish                | White, Glass, Black                                                                                                                                                                                                                                                                                                                                                                                                                                                                                                                                                                                                                                                   |
| Technical description | Floor lamp providing diffused lighting. Steel tube structure,<br>welded, brushed and chrome-plated. Diffuser support in die-<br>cast, polished and chrome-plated Zamak alloy. Injection-<br>molded PA6 (nylon) lamp-cover. Color: white. Injection-<br>molded PC (polycarbonate) inner diffuser. Color: 3% opal.<br>Injection-molded elastic PVC (polyvinylchloride) feet. Lathe-<br>shaped aluminum diffusers, painted white on the inside, and<br>shiny white or black on the outside or gray-colored, blown<br>and overlaid glass with glossy external finish. On the cable<br>there is the electronic  dimmer which allows the<br>regulation of light brightness. |