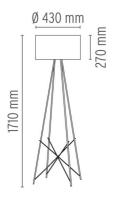

### PHYSICAL

| Diameter (mm)         | 430                     |
|-----------------------|-------------------------|
| Supply                | Power cord              |
| Cord length (mm)      | 1900                    |
| Construction material | Aluminum, Glass, Steel  |
| Weight (kg)           | 6.2 (met) - 9.2 (glass) |