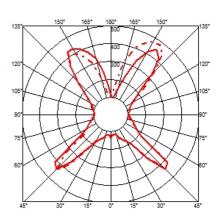

------------|
| Switching   | On the cable there is the electronic dimmer which allows the regulation of light brightness with a dial. |
| Voltage (V) | 220/240                                                                                                  |
|             |                                                                                                          |

### PHYSICAL

| Diameter (mm)         | 430                     |
|-----------------------|-------------------------|
| Supply                | Power cord              |
| Cord length (mm)      | 1900                    |
| Construction material | Aluminum, Glass, Steel  |
| Weight (kg)           | 6.2 (met) - 9.2 (glass) |





Ray F2 designed by Rodolfo Dordoni

Floor lamp providing diffused lighting.











www.flos.com info@flos.it

## FLOS

Ray F2 . Lamps



HSGS 205W E27

Lamp wattage: 205 ₩ Lamp category: Halogen mains Socket: E27 Lamp type: HSGS



Ray F2 designed by Rodolfo Dordoni Floor lamp providing diffused lighting.



DIMENSIONS







www.flos.com info@flos.it