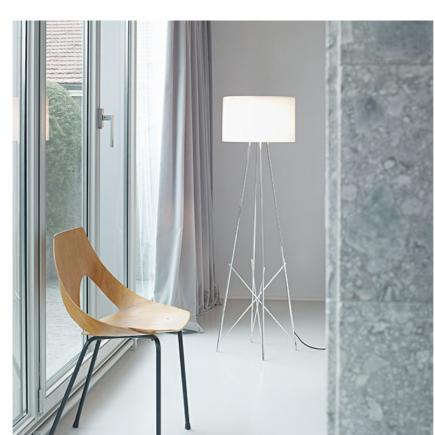

#### **RAY FI**

**Mounting** Floor

**Lamps description** I x MAX 105W E27 HSGS dimmer

**Environment** Indoor

Finish White, Glass, Black

**Technical description** Floor lamp providing diffused lighting. Steel tube (10 mm

diam.) structure, welded, brushed and chrome-plated. Diffuser support disk in die-cast, polished and chrome-plated Zamak alloy. Injection-molded PA6 (nylon) lamp-cover. Color: white. Injection-molded PC (polycarbonate) inner diffuser. Color: 3% opal. Injection-molded elastic PVC (polyvinylchloride) feet. Lathe-shaped aluminum diffusers, painted white on the inside, and shiny white or black on the outside or gray-colored, blown and overlaid glass with glossy external finish. On the cable there is the electronic dimmer which allows the

**Supply** Power cord

Cord length (mm) 2300

Construction material Aluminum, Glass, Steel

**Weight (kg)** 5.0 (met) - 8.0 (glass)

Ray FI designed by Rodolfo Dordoni

Floor lamp providing diffused lighting.

F5916030 Black F5916009 White F5915020 Glass