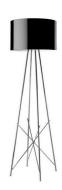

#### **RAY FI**

**Mounting** Floor

**Lamps description** I x MAX 105W E27 HSGS dimmer

**Environment** Indoor

Finish White, Glass, Black

**Technical description** Floor lamp providing diffused lighting. Steel tube (10 mm

diam.) structure, welded, brushed and chrome-plated. Diffuser support disk in die-cast, polished and chrome-plated Zamak alloy. Injection-molded PA6 (nylon) lamp-cover. Color: white. Injection-molded PC (polycarbonate) inner diffuser. Color: 3% opal. Injection-molded elastic PVC (polyvinylchloride) feet. Lathe-shaped aluminum diffusers, painted white on the inside, and shiny white or black on the outside or gray-colored, blown and overlaid glass with glossy external finish. On the cable there is the electronic dimmer which allows the

**Supply** Power cord

Cord length (mm) 2300

Construction material Aluminum, Glass, Steel

**Weight (kg)** 5.0 (met) - 8.0 (glass)

Ray FI designed by Rodolfo Dordoni

Floor lamp providing diffused lighting.

F5916030 Black F5916009 White F5915020 Glass

HSGS

Ray FI designed by Rodolfo Dordoni

Floor lamp providing diffused lighting.

F5916030 Black F5916009 White F5915020 Glass