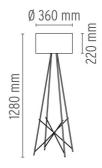

regulation of light brightness.

**Emergency** Without

**Switching** On the cable there is the electronic dimmer which allows the

regulation of light brightness with a dial.

Voltage (V) 220/240

Diameter (mm) 360

**Supply** Power cord

Cord length (mm) 2300

Construction material Aluminum, Glass, Steel

**Weight (kg)** 5.0 (met) - 8.0 (glass)

Ray FI designed by Rodolfo Dordoni

Floor lamp providing diffused lighting.

F5916030 Black F5916009 White F5915020 Glass

**DIMENSIONS** 

# **DIMENSIONS**