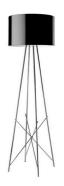

#### **RAY FI**

**Mounting** Floor

**Lamps description** I x MAX 105W E27 HSGS dimmer

**Environment** Indoor

Finish White, Glass, Black

**Technical description** Floor lamp providing diffused lighting. Steel tube (10 mm

diam.) structure, welded, brushed and chrome-plated. Diffuser support disk in die-cast, polished and chrome-plated Zamak alloy. Injection-molded PA6 (nylon) lamp-cover. Color: white. Injection-molded PC (polycarbonate) inner diffuser. Color: 3% opal. Injection-molded elastic PVC (polyvinylchloride) feet. Lathe-shaped aluminum diffusers, painted white on the inside, and shiny white or black on the outside or gray-colored, blown and overlaid glass with glossy external finish. On the cable there is the electronic dimmer which allows the

regulation of light brightness.

**Emergency** Without

**Switching** On the cable there is the electronic dimmer which allows the

regulation of light brightness with a dial.

Voltage (V) 220/240

Diameter (mm) 360

**Supply** Power cord

Cord length (mm) 2300

Construction material Aluminum, Glass, Steel

**Weight (kg)** 5.0 (met) - 8.0 (glass)

Ray FI designed by Rodolfo Dordoni

Floor lamp providing diffused lighting.

F5916030 Black F5916009 White F5915020 Glass

HSGS

Ray FI designed by Rodolfo Dordoni

Floor lamp providing diffused lighting.

F5916030 Black F5916009 White F5915020 Glass