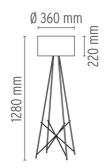

**DIMENSIONS** 

regulation of light brightness.

**Emergency** Without

**Switching** On the cable there is the electronic dimmer which allows the

regulation of light brightness with a dial.

Voltage (V) 220/240

Diameter (mm) 360

**Supply** Power cord

Cord length (mm) 2300

Construction material Aluminum, Glass, Steel

**Weight (kg)** 5.0 (met) - 8.0 (glass)

Ray FI designed by Rodolfo Dordoni

Floor lamp providing diffused lighting.

F5916030 Black F5916009 White F5915020 Glass