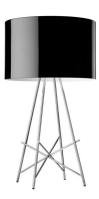

#### **PHYSICAL**

**Supply** Power cord

Cord length (mm) 1850

Construction material Aluminum, Glass, Steel

**Weight (kg)** 4.2 (met) - 6.5 (glass)

Ray T Dim

designed by Rodolfo Dordoni

Table lamp providing diffused lighting.

HSGS

Ray T Dim

designed by Rodolfo Dordoni

Table lamp providing diffused lighting.