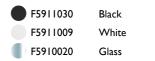

the electronic dimmer which allows the regulation of light brightness.



**Emergency** Without

**Switching** On the cable there is the electronic dimmer which allows the

regulation of light brightness with a dial.

Voltage (V) 220/240

#### **PHYSICAL**

**Supply** Power cord

Cord length (mm) 1850

Construction material Aluminum, Glass, Steel

**Weight (kg)** 4.2 (met) - 6.5 (glass)





Ray T Dim

designed by Rodolfo Dordoni

Table lamp providing diffused lighting.

F5911030 Black F5911009 White F5910020 Glass

#### **DIMENSIONS**



#### **CERTIFICATIONS**















# Ray T Dim . Lamps



#### **HSGS 105W E27**

Lamp wattage:

105 W

Lamp category:

Halogen mains

Socket:

E27

Lamp type:

HSGS



Ray T Dim

designed by Rodolfo Dordoni

Table lamp providing diffused lighting.



## **DIMENSIONS**



## **CERTIFICATIONS**