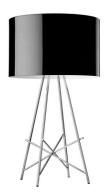

#### **RAYT DIM**

**Mounting** Table

**Lamps description** I x MAX 105W E27 HSGS dimmer

**Environment** Indoor

Finish White, Glass, Black

**Technical description** Table lamp providing diffused lighting. Steel tube (10 mm

diam.) structure, welded, brushed and chrome-plated. Diffuser support disk in die-cast, polished and chrome-plated Zamak alloy. White injection-molded PA6 (nylon) lamp cover. Injection-molded PC (polycarbonate) inner diffuser in 3% opal color. Transparent injection-molded elastic PVC (polyvinylchloride) feet. Lathe-shaped aluminum diffusers,

painted white on the inside, and shiny white or black on the outside or gray-colored, blown and overlaid glass with glossy external finish. On the cable there is the electronic dimmer which allows the regulation of light brightness.