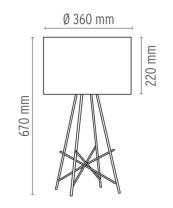

r which allows the regulation of light brightness.



**Emergency** Without

**Switching** On the cable there is the electronic dimmer which allows the

regulation of light brightness with a dial.

Voltage (V) 220/240

#### **PHYSICAL**

**Supply** Power cord

Cord length (mm) 1850

Construction material Aluminum, Glass, Steel

**Weight (kg)** 4.2 (met) - 6.5 (glass)





Ray T Dim

designed by Rodolfo Dordoni

Table lamp providing diffused lighting.

F5911030 Black F5911009 White F5910020 Glass

#### **DIMENSIONS**



#### **CERTIFICATIONS**















# Ray T Dim . Lamps



#### **HSGS 105W E27**

Lamp wattage:

105 W

Lamp category:

Halogen mains

Socket:

E27

Lamp type:

HSGS



Ray T Dim

designed by Rodolfo Dordoni

Table lamp providing diffused lighting.



## **DIMENSIONS**



## **CERTIFICATIONS**