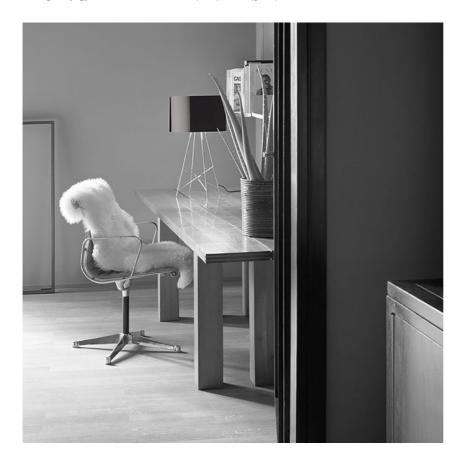

#### **PHYSICAL**

**Supply** Power cord

Cord length (mm) 1850

Construction material Aluminum, Glass, Steel

**Weight (kg)** 4.2 (met) - 6.5 (glass)

Ray T Dim

designed by Rodolfo Dordoni

Table lamp providing diffused lighting.

HSGS

Ray T Dim

designed by Rodolfo Dordoni

Table lamp providing diffused lighting.