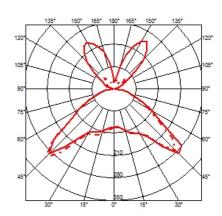

ght brightness.



**Emergency** Without

**Switching** On the cable there is the electronic dimmer which allows the

regulation of light brightness with a dial.

Voltage (V) 220/240

#### **PHYSICAL**

**Supply** Power cord

Cord length (mm) 1850

Construction material Aluminum, Glass, Steel

**Weight (kg)** 4.2 (met) - 6.5 (glass)





Ray T Dim

designed by Rodolfo Dordoni

Table lamp providing diffused lighting.

F5911030 Black F5911009 White F5910020 Glass

#### **DIMENSIONS**



#### **CERTIFICATIONS**















# Ray T Dim . Lamps



#### **HSGS 105W E27**

Lamp wattage:

105 W

Lamp category:

Halogen mains

Socket:

E27

Lamp type:

HSGS



Ray T Dim

designed by Rodolfo Dordoni

Table lamp providing diffused lighting.



## **DIMENSIONS**



## **CERTIFICATIONS**