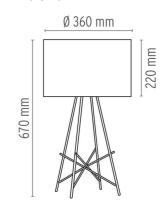

arent injection-molded elastic PVC (polyvinylchloride) feet. Lathe-shaped aluminum diffusers,

painted white on the inside, and shiny white or black on the outside or gray-colored, blown and overlaid glass with glossy external finish. On the cable there is the electronic dimmer which allows the regulation of light brightness.



**Emergency** Without

**Switching** On the cable there is the electronic dimmer which allows the

regulation of light brightness with a dial.

Voltage (V) 220/240

#### **PHYSICAL**

**Supply** Power cord

Cord length (mm) 1850

Construction material Aluminum, Glass, Steel

**Weight (kg)** 4.2 (met) - 6.5 (glass)





Ray T Dim

designed by Rodolfo Dordoni

Table lamp providing diffused lighting.

F5911030 Black F5911009 White F5910020 Glass

#### **DIMENSIONS**



#### **CERTIFICATIONS**















# Ray T Dim . Lamps



#### **HSGS 105W E27**

Lamp wattage:

105 W

Lamp category:

Halogen mains

Socket:

E27

Lamp type:

HSGS



Ray T Dim

designed by Rodolfo Dordoni

Table lamp providing diffused lighting.



## **DIMENSIONS**



## **CERTIFICATIONS**