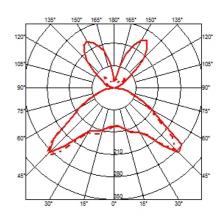

painted white on the inside, and shiny white or black on the outside or gray-colored, blown and overlaid glass with glossy external finish. On the cable there is the electronic dimmer which allows the regulation of light brightness.