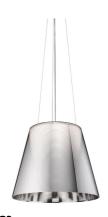

## KTRIBE S3

**Aiming** Fixed

Pendant Mounting

Type of ceiling pendant Suspension cable

Lamps description I x MAX 205W E27 HSGS

**Environment** Indoor

**Finish** Aluminized bronze, Aluminized silver, Fumée, Transparent

**Technical description** 

Suspension lamp providing diffused light. PC (polycarbonate) inner diffuser, with opal white finish. Outer diffusers in transparent or fumèe PMMA (polymethylmethacrylate), and silver or bronze on the inner surface, by vacuum aluminum coating. Three stainless steel cables, length 4000 mm for suspension of the diffuser assembly. White ceiling rose.



Without **Emergency** 

230 Voltage (V)

**PHYSICAL** 

Terminal block Supply

Cord length (mm) 4000

**Construction material** PMMA, Polycarbonate

Weight (kg) 4.5





Ktribe S3

designed by Philippe Starck

Suspension lamp providing diffused light

F6258000 Aluminized silver F6258046 Aluminized bronze F6258000A Transparent F6258030 Fumée

## **DIMENSIONS**



# **CERTIFICATIONS**









ΙP 20





# Ktribe S3. Lamps



## **HSGS 205W E27**

Lamp wattage:

205 W

Lamp category:

Halogen mains

Socket:

E27

Lamp type:

HSGS



Ktribe S3

designed by Philippe Starck

Suspension lamp providing diffused light

F6258000 Aluminized silver
F6258046 Aluminized bronze
F6258000A Transparent
F6258030 Fumée

# **DIMENSIONS**



# **CERTIFICATIONS**









IP 20