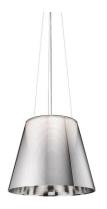

designed by Philippe Starck

Suspension lamp providing diffused light

F6258000 Aluminized silver F6258046 Aluminized bronze F6258000A Transparent F6258030 Fumée

HSGS

Ktribe S3

designed by Philippe Starck

Suspension lamp providing diffused light

F6258000 Aluminized silver
F6258046 Aluminized bronze
F6258000A Transparent
F6258030 Fumée