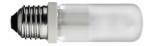

# Ktribe S3. Lamps

## **HSGS 205W E27**

Lamp wattage:

205 W

Lamp category:

Halogen mains

Socket:

E27

Lamp type: