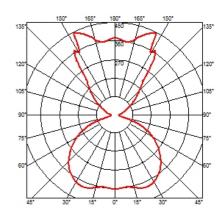

# Ktribe S3. Lamps

## **HSGS 205W E27**

Lamp wattage:

205 W

Lamp category:

Halogen mains

Socket:

E27

Lamp type: