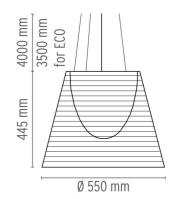

000 mm for suspension of the diffuser assembly. White ceiling rose.



Without **Emergency** 

230 Voltage (V)

**PHYSICAL** 

Terminal block Supply

Cord length (mm) 4000

**Construction material** PMMA, Polycarbonate

Weight (kg) 4.5





Ktribe S3

designed by Philippe Starck

Suspension lamp providing diffused light

F6258000 Aluminized silver F6258046 Aluminized bronze F6258000A Transparent F6258030 Fumée

## **DIMENSIONS**



# **CERTIFICATIONS**









ΙP 20





# Ktribe S3. Lamps



## **HSGS 205W E27**

Lamp wattage:

205 W

Lamp category:

Halogen mains

Socket:

E27

Lamp type:

HSGS



Ktribe S3

designed by Philippe Starck

Suspension lamp providing diffused light

F6258000 Aluminized silver
F6258046 Aluminized bronze
F6258000A Transparent
F6258030 Fumée

# **DIMENSIONS**



# **CERTIFICATIONS**









IP 20