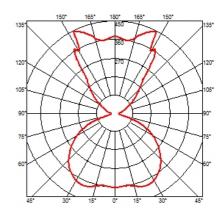

# Ktribe S3. Lamps

## **HSGS 205W E27**

Lamp wattage:

205 W

Lamp category:

Halogen mains

Socket:

E27

Lamp type: