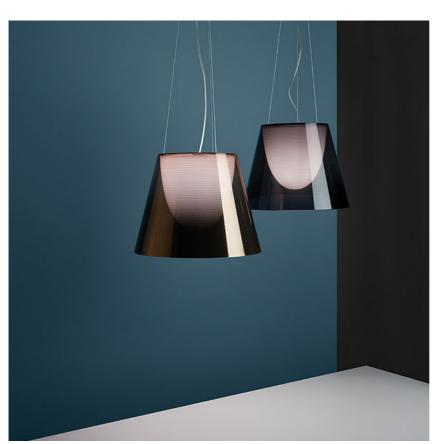

designed by Philippe Starck

Suspension lamp providing diffused light

F6258000 Aluminized silver F6258046 Aluminized bronze F6258000A Transparent F6258030 Fumée

HSGS

Ktribe S3

designed by Philippe Starck

Suspension lamp providing diffused light

F6258000 Aluminized silver
F6258046 Aluminized bronze
F6258000A Transparent
F6258030 Fumée